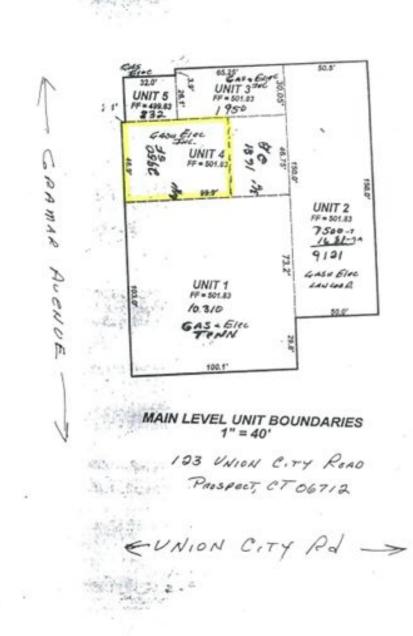

## FOR LEASE

123 Union City Road, Route 68, Prospect, CT <

| BUILDING                                      |                                                            | MECHANICALS & UTILITIES                       |                                      |
|-----------------------------------------------|------------------------------------------------------------|-----------------------------------------------|--------------------------------------|
| Total SF<br>Total available SF                | 25,282 SF+/-<br>2,950 SF+/-                                | Sewer                                         | Septic                               |
| Number of Floors                              | 1                                                          | Water<br>Gas                                  | City<br>Yes                          |
| Ceiling Height                                | 14'                                                        | Electrical                                    | 100 Amps                             |
| Avail Overhead Doors                          | 1 10' X 12'                                                | Air Conditioning                              | Yes                                  |
| Exterior Construction                         | Block                                                      |                                               |                                      |
| Interior Construction                         | Block/Sheetrock                                            | Technique BJJ O                               |                                      |
| Roof                                          | Rubber                                                     | F K                                           |                                      |
| Year Built                                    | 1969                                                       |                                               |                                      |
| Lot Size                                      | 0.96 Acres                                                 | aptist Church                                 |                                      |
| Zoning                                        | Industrial                                                 | M Sport Motorwerx                             |                                      |
| Parking                                       | Off Street                                                 |                                               | UnionICity/Rd                        |
| Interstate/Distance to                        | I-84 / 3 Miles                                             | Prospect Machine<br>Products<br>BioServ, Inc. |                                      |
| Interstate/Distance to                        | Route 8 / 2 Miles                                          |                                               | Experience Sauna Tuxury - Custom Sau |
| COMMENTS                                      |                                                            |                                               | Cutting Edge Signs & Shirts          |
| 2,950 SF+/- garage space with 1 overhead door |                                                            | Polar Industries                              |                                      |
| Ideal for contractors, close to route 8       |                                                            |                                               |                                      |
| TERMS                                         |                                                            | Fulling Mill Brook                            |                                      |
| Lease Rate                                    | \$1,800/mo gross + trash +<br>electricity<br>Includes heat |                                               | Salem Rd Salem R                     |