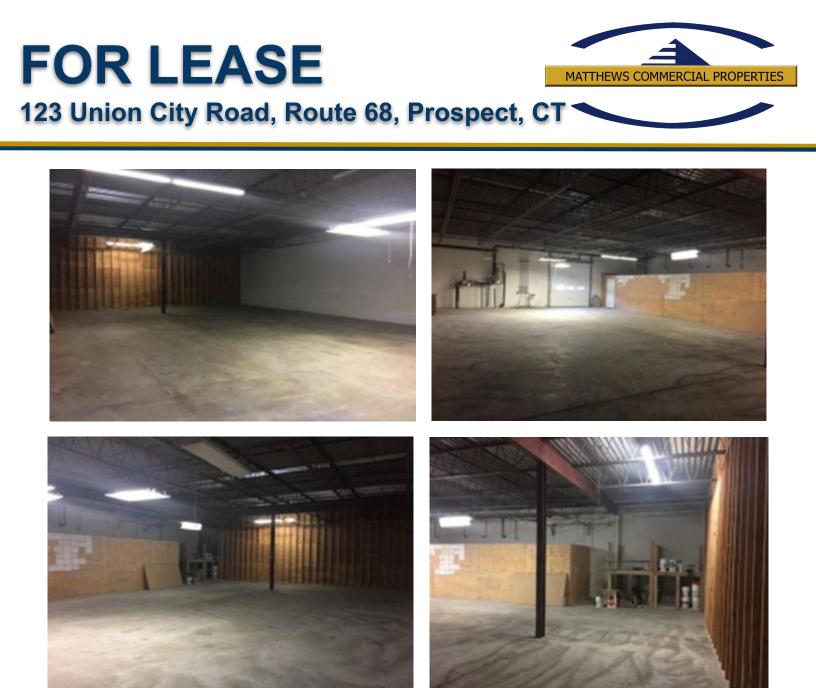

- 2,950 SF+/- with 1 garage overhead door
- Great warehouse space
- Clean working space
- Ideal for contractors
- Close to Route 8
- Heat is included
- LEASE:
  - \$1,800 Per Month gross plus trash and electricity

## FOR LEASE

123 Union City Road, Route 68, Prospect, CT <

| BUILDING                                      |                                                            | MECHANICALS & UTILITIES                       |                                      |
|-----------------------------------------------|------------------------------------------------------------|-----------------------------------------------|--------------------------------------|
| Total SF<br>Total available SF                | 25,282 SF+/-<br>2,950 SF+/-                                | Sewer                                         | Septic                               |
| Number of Floors                              | 1                                                          | Water<br>Gas                                  | City<br>Yes                          |
| Ceiling Height                                | 14'                                                        | Electrical                                    | 100 Amps                             |
| Avail Overhead Doors                          | 1 10' X 12'                                                | Air Conditioning                              | Yes                                  |
| Exterior Construction                         | Block                                                      |                                               |                                      |
| Interior Construction                         | Block/Sheetrock                                            | Technique BJJ O                               |                                      |
| Roof                                          | Rubber                                                     | F K                                           |                                      |
| Year Built                                    | 1969                                                       |                                               |                                      |
| Lot Size                                      | 0.96 Acres                                                 | aptist Church                                 |                                      |
| Zoning                                        | Industrial                                                 | M Sport Motorwerx                             |                                      |
| Parking                                       | Off Street                                                 |                                               | UnionICity/Rd                        |
| Interstate/Distance to                        | I-84 / 3 Miles                                             | Prospect Machine<br>Products<br>BioServ, Inc. |                                      |
| Interstate/Distance to                        | Route 8 / 2 Miles                                          |                                               | Experience Sauna Tuxury - Custom Sau |
| COMMENTS                                      |                                                            |                                               | Cutting Edge Signs & Shirts          |
| 2,950 SF+/- garage space with 1 overhead door |                                                            | Polar Industries                              |                                      |
| Ideal for contractors, close to route 8       |                                                            |                                               |                                      |
| TERMS                                         |                                                            | Fulling Mill Brook                            |                                      |
| Lease Rate                                    | \$1,800/mo gross + trash +<br>electricity<br>Includes heat |                                               | Salem Rd Salem R                     |