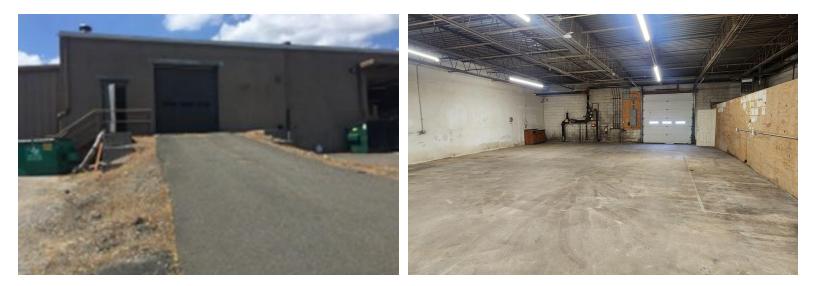

- 2,950 SF+/- with 1 garage overhead door
- Great warehouse space
- Clean working space
- Ideal for contractors
- Close to Route 8
- Heat is included
- LEASE:
  - \$1,800 Per Month gross plus trash and electricity

## FOR LEASE

123 Union City Road, Route 68, Prospect, CT <

| BUILDING                                      |                                                            | MECHANICALS & UTILITIES                       |                                      |
|-----------------------------------------------|------------------------------------------------------------|-----------------------------------------------|--------------------------------------|
| Total SF<br>Total available SF                | 25,282 SF+/-<br>2,950 SF+/-                                | Sewer                                         | Septic                               |
| Number of Floors                              | 1                                                          | Water<br>Gas                                  | City<br>Yes                          |
| Ceiling Height                                | 14'                                                        | Electrical                                    | 100 Amps                             |
| Avail Overhead Doors                          | 1 10' X 12'                                                | Air Conditioning                              | Yes                                  |
| Exterior Construction                         | Block                                                      |                                               |                                      |
| Interior Construction                         | Block/Sheetrock                                            | Technique BJJ O                               |                                      |
| Roof                                          | Rubber                                                     | F K                                           |                                      |
| Year Built                                    | 1969                                                       |                                               |                                      |
| Lot Size                                      | 0.96 Acres                                                 | aptist Church                                 |                                      |
| Zoning                                        | Industrial                                                 | M Sport Motorwerx                             |                                      |
| Parking                                       | Off Street                                                 |                                               | UnionICity/Rd                        |
| Interstate/Distance to                        | I-84 / 3 Miles                                             | Prospect Machine<br>Products<br>BioServ, Inc. |                                      |
| Interstate/Distance to                        | Route 8 / 2 Miles                                          |                                               | Experience Sauna Tuxury - Custom Sau |
| COMMENTS                                      |                                                            |                                               | Cutting Edge Signs & Shirts          |
| 2,950 SF+/- garage space with 1 overhead door |                                                            | Polar Industries                              |                                      |
| Ideal for contractors, close to route 8       |                                                            |                                               |                                      |
| TERMS                                         |                                                            | Fulling Mill Brook                            |                                      |
| Lease Rate                                    | \$1,800/mo gross + trash +<br>electricity<br>Includes heat |                                               | Salem Rd Salem R                     |