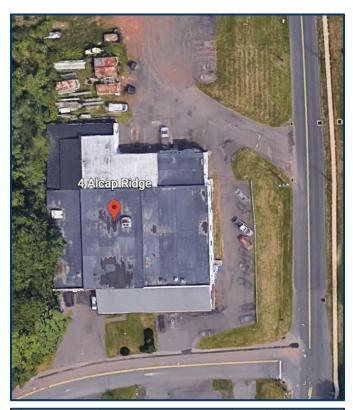

### **PROPERTY DETAILS:**

| BUILDING                                                 |                                   |
|----------------------------------------------------------|-----------------------------------|
| Total Available SF                                       | 4,200 SF +/-                      |
| Exterior Construction                                    | Brick/ Concrete/ Asphalt Shingles |
| Interior Construction                                    | Drywall. Concrete.                |
| Year Built                                               | 1969                              |
| Ceiling Height                                           | 16' Clear                         |
| Parking                                                  | In-Common                         |
| Zoning                                                   | IND                               |
| PROPERTY                                                 |                                   |
| Lot Size                                                 | 1.78 Acres                        |
| Distance to I-91<br>Distance to I-84<br>Distance to RT-9 | 1 Mile<br>9.4 Miles<br>2.1 Miles  |