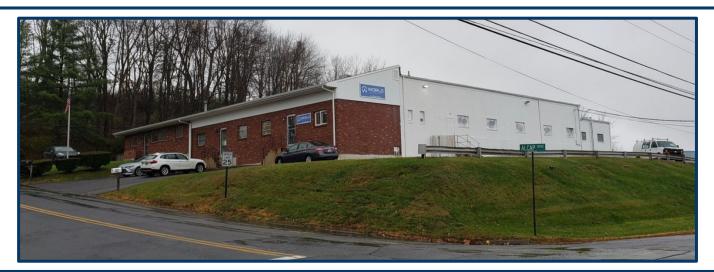

#### Recently Updated Industrial / Flex Space Coming Available 08/14/2024

### **PROPERTY FEATURES:**

- Unit 3: 4,200 SF +/- Industrial / Flex Unit
- Coming Available 08/14/2024
- Open Warehouse Space with a Reception Area, 4 Private Offices & 3 Restrooms
- Brand New HVAC Gas Modine Heaters
- New LEDs
- Mezzanine Above the Offices
- Shared 12' x 12' Loading Dock with Unit 4
- 16' Clear Ceiling Height
- Easily Accessible to I-91, I-84 and Route 9

### **PROPERTY DETAILS:**

| BUILDING                                                 |                                   |
|----------------------------------------------------------|-----------------------------------|
| Total Available SF                                       | 4,200 SF +/-                      |
| Exterior Construction                                    | Brick/ Concrete/ Asphalt Shingles |
| Interior Construction                                    | Drywall. Concrete.                |
| Year Built                                               | 1969                              |
| Ceiling Height                                           | 16' Clear                         |
| Parking                                                  | In-Common                         |
| Zoning                                                   | IND                               |
| PROPERTY                                                 |                                   |
| Lot Size                                                 | 1.78 Acres                        |
| Distance to I-91<br>Distance to I-84<br>Distance to RT-9 | 1 Mile<br>9.4 Miles<br>2.1 Miles  |