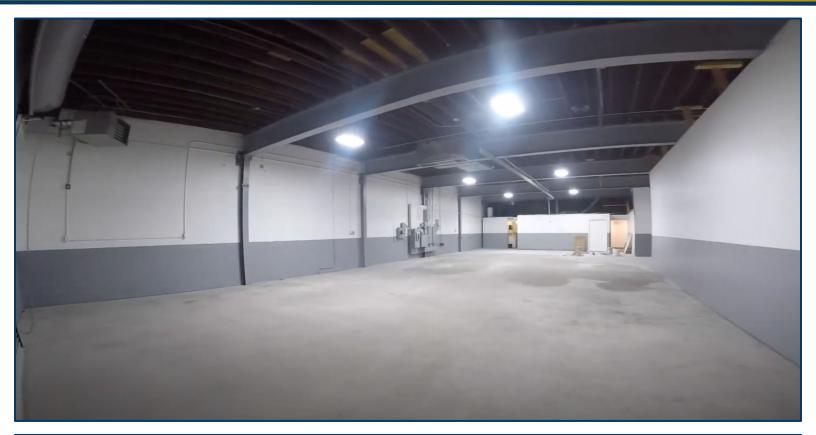

### **PROPERTY FEATURES:**

- Unit 3: 4,200 SF +/- Industrial / Flex Unit
- Coming Available 08/14/2024
- Open Warehouse Space with a Reception Area, 4 Private Offices & 3 Restrooms
- Brand New HVAC Gas Modine Heaters
- New LEDs
- Mezzanine Above the Offices
- Shared 12' x 12' Loading Dock with Unit 4
- 16' Clear Ceiling Height
- Easily Accessible to I-91, I-84 and Route 9

### Video Tour- 4 Alcap Ridge, Cromwell, CT

Contact: NOAH MATTHEWS Office: 203-753-5800 Cell: 203-721-3337 matthewsnoah@gmail.com

> MATTHEWS COMMERCIAL PROPERTIES LLC 819 Straits Tpke, Suite 3B Middlebury, CT 06762 <u>matthewscommercial.com</u>