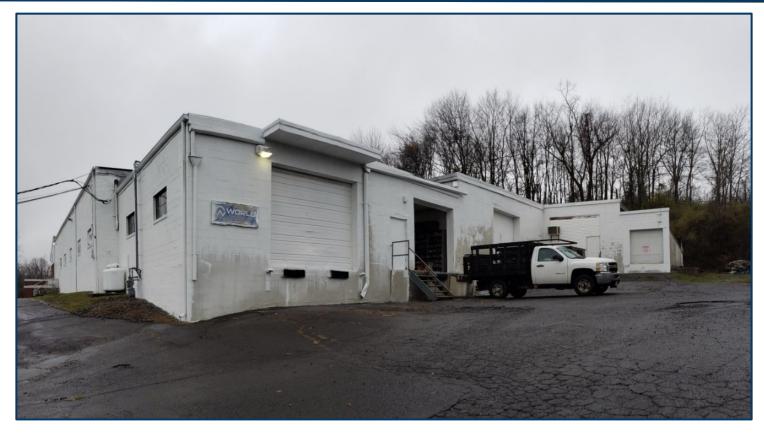

### **PROPERTY FEATURES:**

- Unit 3: 4,200 SF +/- Industrial / Flex Unit
- Coming Available 08/14/2024
- Open Warehouse Space with a Reception Area, 4 Private Offices & 3 Restrooms
- Brand New HVAC Gas Modine Heaters
- New LEDs
- Mezzanine Above the Offices
- Shared 12' x 12' Loading Dock with Unit 4
- 16' Clear Ceiling Height
- Easily Accessible to I-91, I-84 and Route 9

### **PROPERTY DETAILS:**

| BUILDING                                                 |                                   |
|----------------------------------------------------------|-----------------------------------|
| Total Available SF                                       | 4,200 SF +/-                      |
| Exterior Construction                                    | Brick/ Concrete/ Asphalt Shingles |
| Interior Construction                                    | Drywall. Concrete.                |
| Year Built                                               | 1969                              |
| Ceiling Height                                           | 16' Clear                         |
| Parking                                                  | In-Common                         |
| Zoning                                                   | IND                               |
| PROPERTY                                                 |                                   |
| Lot Size                                                 | 1.78 Acres                        |
| Distance to I-91<br>Distance to I-84<br>Distance to RT-9 | 1 Mile<br>9.4 Miles<br>2.1 Miles  |