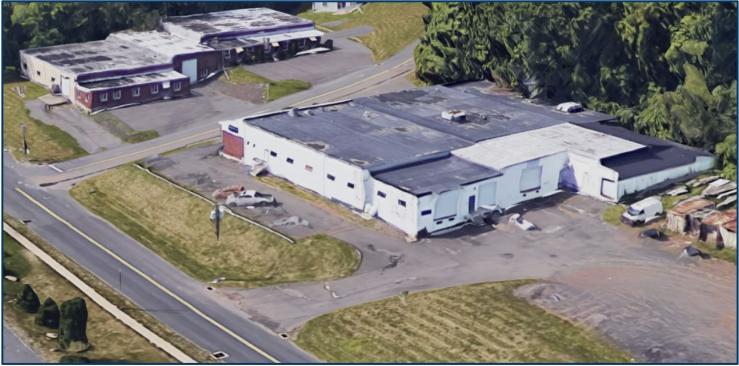

### **PROPERTY DETAILS:**

| BUILDING                                                 |                                   |
|----------------------------------------------------------|-----------------------------------|
| Total Available SF                                       | 4,200 SF +/-                      |
| Exterior Construction                                    | Brick/ Concrete/ Asphalt Shingles |
| Interior Construction                                    | Drywall. Concrete.                |
| Year Built                                               | 1969                              |
| Ceiling Height                                           | 16' Clear                         |
| Parking                                                  | In-Common                         |
| Zoning                                                   | IND                               |
| PROPERTY                                                 |                                   |
| Lot Size                                                 | 1.78 Acres                        |
| Distance to I-91<br>Distance to I-84<br>Distance to RT-9 | 1 Mile<br>9.4 Miles<br>2.1 Miles  |