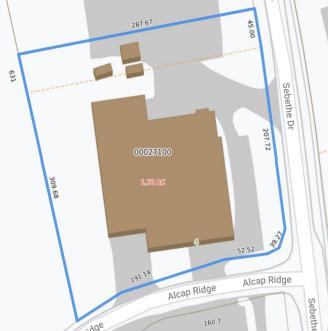

### **PROPERTY DETAILS:**

| BUILDING                                                 |                                   |
|----------------------------------------------------------|-----------------------------------|
| Total Available SF                                       | 4,200 SF +/-                      |
| Exterior Construction                                    | Brick/ Concrete/ Asphalt Shingles |
| Interior Construction                                    | Drywall. Concrete.                |
| Year Built                                               | 1969                              |
| Ceiling Height                                           | 16' Clear                         |
| Parking                                                  | In-Common                         |
| Zoning                                                   | IND                               |
| PROPERTY                                                 |                                   |
| Lot Size                                                 | 1.78 Acres                        |
| Distance to I-91<br>Distance to I-84<br>Distance to RT-9 | 1 Mile<br>9.4 Miles<br>2.1 Miles  |