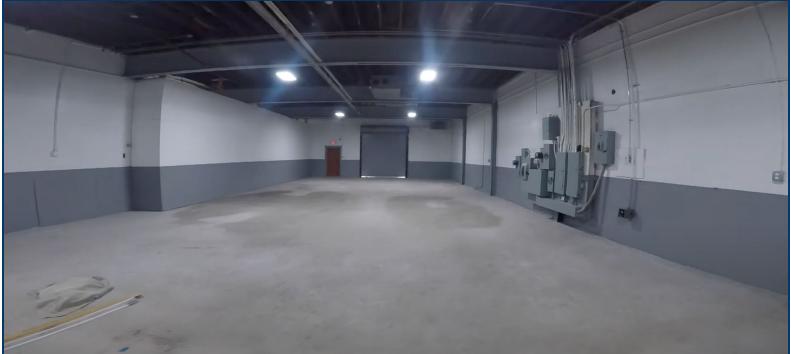

### **PROPERTY FEATURES:**

- Unit 3: 4,200 SF +/- Industrial / Flex Unit
- Coming Available 08/14/2024
- Open Warehouse Space with a Reception Area, 4 Private Offices & 3 Restrooms
- Brand New HVAC Gas Modine Heaters
- New LEDs
- Mezzanine Above the Offices
- Shared 12' x 12' Loading Dock with Unit 4
- 16' Clear Ceiling Height
- Easily Accessible to I-91, I-84 and Route 9

### **PROPERTY DETAILS:**

| BUILDING                                                 |                                   |
|----------------------------------------------------------|-----------------------------------|
| Total Available SF                                       | 4,200 SF +/-                      |
| Exterior Construction                                    | Brick/ Concrete/ Asphalt Shingles |
| Interior Construction                                    | Drywall. Concrete.                |
| Year Built                                               | 1969                              |
| Ceiling Height                                           | 16' Clear                         |
| Parking                                                  | In-Common                         |
| Zoning                                                   | IND                               |
| PROPERTY                                                 |                                   |
| Lot Size                                                 | 1.78 Acres                        |
| Distance to I-91<br>Distance to I-84<br>Distance to RT-9 | 1 Mile<br>9.4 Miles<br>2.1 Miles  |