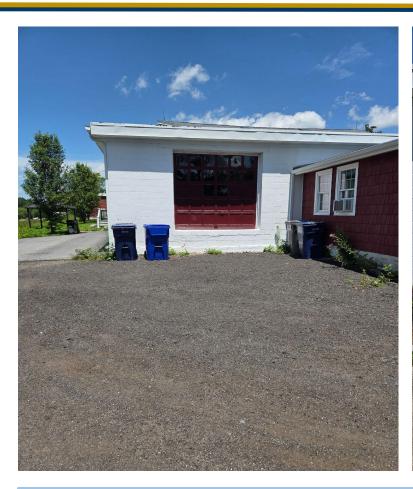

## FOR LEASE 31 McBride Road, Litchfield, CT

Matthews Commercial Properties is pleased to present an industrial/shop space building in a beautiful country setting with privacy.

- 2,400 SF+/- of industrial or shop space. Can be expanded with an additional 960 SF+/- for a possible total of 3,360 SF+/-
- Concrete/Block walls
- Open area with 9'8" ceilings and a 9'X9' overhead door/loading dock
- Possible to install a drive in door at grade with a long term lease
- Heavy 480 3 phase power with buss lines
- 2,400 SF+/- \$2,000.00 Per Month
- 3,360 SF+/- \$2,800 Per Month

### FOR LEASE 31 McBride Road, Litchfield, CT

| Total SF Available    | 2,400 SF+/-<br>960 SF+/- =<br>3,360 SF+/-        |
|-----------------------|--------------------------------------------------|
| Exterior Construction | Concrete/Block                                   |
| Interior Construction | Block                                            |
| Ceiling Height        | 9' 8"                                            |
| Roof                  | Shingle                                          |
| Zoning                | LT Industrial                                    |
| Acres                 | 3.67                                             |
| Sewer                 | Septic                                           |
| Water                 | Well                                             |
| Gas                   | Propane                                          |
| Lease Rate            | 2,400 SF+/- \$2,000 PM<br>3,360 SF+/- \$2,800 PM |