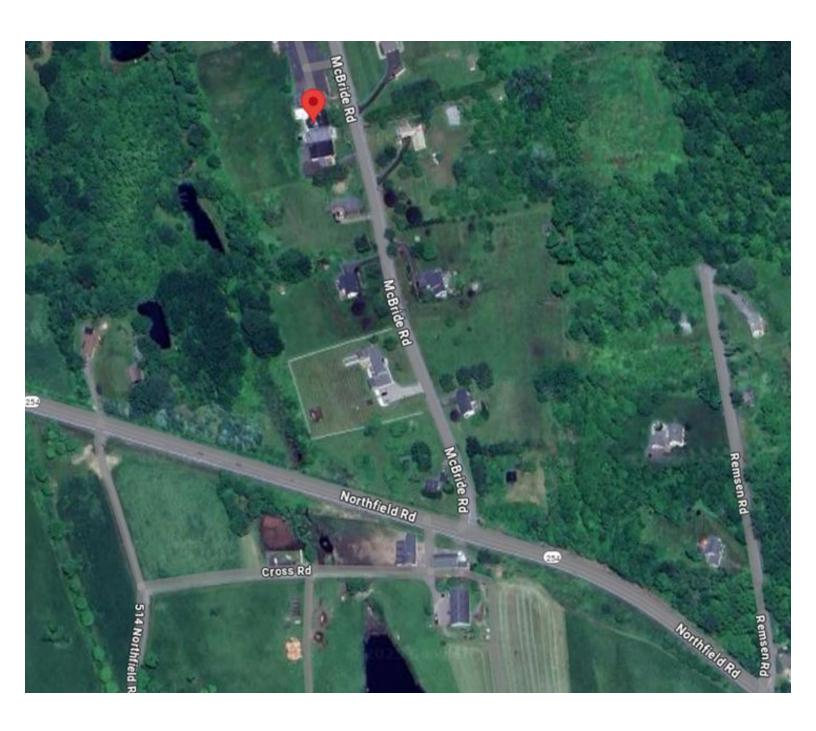

## FOR LEASE 31 McBride Road, Litchfield, CT

Matthews Commercial Properties is pleased to present an industrial/shop space building in a beautiful country setting with privacy.

- 2,400 SF+/- of industrial or shop space. Can be expanded with an additional 960 SF+/- for a possible total of 3,360 SF+/-
- Concrete/Block walls
- Open area with 9'8" ceilings and a 9'X9' overhead door/loading dock
- Possible to install a drive in door at grade with a long term lease
- Heavy 480 3 phase power with buss lines
- 2,400 SF+/- \$2,000.00 Per Month
- 3,360 SF+/- \$2,800 Per Month

### FOR LEASE 31 McBride Road, Litchfield, CT

| Total SF Available    | 2,400 SF+/-<br>960 SF+/- =<br>3,360 SF+/-        |
|-----------------------|--------------------------------------------------|
| Exterior Construction | Concrete/Block                                   |
| Interior Construction | Block                                            |
| Ceiling Height        | 9' 8"                                            |
| Roof                  | Shingle                                          |
| Zoning                | LT Industrial                                    |
| Acres                 | 3.67                                             |
| Sewer                 | Septic                                           |
| Water                 | Well                                             |
| Gas                   | Propane                                          |
| Lease Rate            | 2,400 SF+/- \$2,000 PM<br>3,360 SF+/- \$2,800 PM |