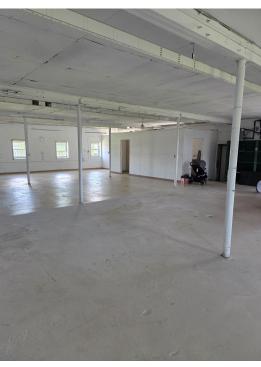

## FOR LEASE 31 McBride Road, Litchfield, CT

Matthews Commercial Properties is pleased to present an industrial/shop space building in a beautiful country setting with privacy.

- 2,400 SF+/- of industrial or shop space. Can be expanded with an additional 960 SF+/- for a possible total of 3,360 SF+/-
- Concrete/Block walls
- Open area with 9'8" ceilings and a 9'X9' overhead door/loading dock
- Possible to install a drive in door at grade with a long term lease
- Heavy 480 3 phase power with buss lines
- 2,400 SF+/- \$2,000.00 Per Month
- 3,360 SF+/- \$2,800 Per Month

### FOR LEASE 31 McBride Road, Litchfield, CT

| Total SF Available    | 2,400 SF+/-<br>960 SF+/- =<br>3,360 SF+/-        |
|-----------------------|--------------------------------------------------|
| Exterior Construction | Concrete/Block                                   |
| Interior Construction | Block                                            |
| Ceiling Height        | 9' 8"                                            |
| Roof                  | Shingle                                          |
| Zoning                | LT Industrial                                    |
| Acres                 | 3.67                                             |
| Sewer                 | Septic                                           |
| Water                 | Well                                             |
| Gas                   | Propane                                          |
| Lease Rate            | 2,400 SF+/- \$2,000 PM<br>3,360 SF+/- \$2,800 PM |