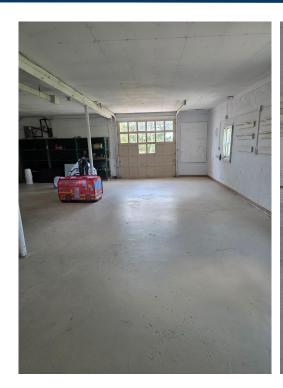

## FOR LEASE 31 McBride Road, Litchfield, CT

Matthews Commercial Properties is pleased to present an industrial/shop space building in a beautiful country setting with privacy.

- 2,400 SF+/- of industrial or shop space. Can be expanded with an additional 960 SF+/- for a possible total of 3,360 SF+/-
- Concrete/Block walls
- Open area with 9'8" ceilings and a 9'X9' overhead door/loading dock
- Possible to install a drive in door at grade with a long term lease
- Heavy 480 3 phase power with buss lines
- 2,400 SF+/- \$2,000.00 Per Month
- 3,360 SF+/- \$2,800 Per Month

### FOR LEASE 31 McBride Road, Litchfield, CT

| Total SF Available    | 2,400 SF+/-<br>960 SF+/- =<br>3,360 SF+/-        |
|-----------------------|--------------------------------------------------|
| Exterior Construction | Concrete/Block                                   |
| Interior Construction | Block                                            |
| Ceiling Height        | 9' 8"                                            |
| Roof                  | Shingle                                          |
| Zoning                | LT Industrial                                    |
| Acres                 | 3.67                                             |
| Sewer                 | Septic                                           |
| Water                 | Well                                             |
| Gas                   | Propane                                          |
| Lease Rate            | 2,400 SF+/- \$2,000 PM<br>3,360 SF+/- \$2,800 PM |