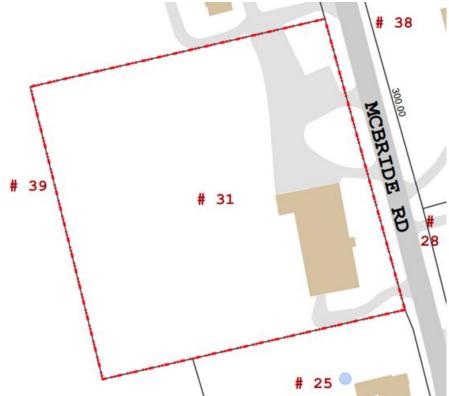

## FOR LEASE 31 McBride Road, Litchfield, CT

Matthews Commercial Properties is pleased to present an industrial/shop space building in a beautiful country setting with privacy.

- 2,400 SF+/- of industrial or shop space. Can be expanded with an additional 960 SF+/- for a possible total of 3,360 SF+/-
- Concrete/Block walls
- Open area with 9'8" ceilings and a 9'X9' overhead door/loading dock
- Possible to install a drive in door at grade with a long term lease
- Heavy 480 3 phase power with buss lines
- 2,400 SF+/- \$2,000.00 Per Month
- 3,360 SF+/- \$2,800 Per Month

### FOR LEASE 31 McBride Road, Litchfield, CT

| Total SF Available    | 2,400 SF+/-<br>960 SF+/- =<br>3,360 SF+/-        |
|-----------------------|--------------------------------------------------|
| Exterior Construction | Concrete/Block                                   |
| Interior Construction | Block                                            |
| Ceiling Height        | 9' 8"                                            |
| Roof                  | Shingle                                          |
| Zoning                | LT Industrial                                    |
| Acres                 | 3.67                                             |
| Sewer                 | Septic                                           |
| Water                 | Well                                             |
| Gas                   | Propane                                          |
| Lease Rate            | 2,400 SF+/- \$2,000 PM<br>3,360 SF+/- \$2,800 PM |