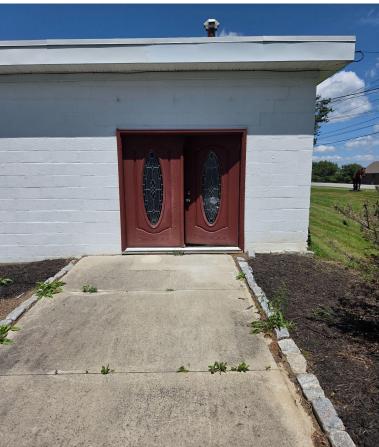

## FOR LEASE 31 McBride Road, Litchfield, CT

Matthews Commercial Properties is pleased to present an industrial/shop space building in a beautiful country setting with privacy.

- 2,400 SF+/- of industrial or shop space. Can be expanded with an additional 960 SF+/- for a possible total of 3,360 SF+/-
- Concrete/Block walls
- Open area with 9'8" ceilings and a 9'X9' overhead door/loading dock
- Possible to install a drive in door at grade with a long term lease
- Heavy 480 3 phase power with buss lines
- 2,400 SF+/- \$2,000.00 Per Month
- 3,360 SF+/- \$2,800 Per Month

### FOR LEASE 31 McBride Road, Litchfield, CT

| Total SF Available    | 2,400 SF+/-<br>960 SF+/- =<br>3,360 SF+/-        |
|-----------------------|--------------------------------------------------|
| Exterior Construction | Concrete/Block                                   |
| Interior Construction | Block                                            |
| Ceiling Height        | 9' 8"                                            |
| Roof                  | Shingle                                          |
| Zoning                | LT Industrial                                    |
| Acres                 | 3.67                                             |
| Sewer                 | Septic                                           |
| Water                 | Well                                             |
| Gas                   | Propane                                          |
| Lease Rate            | 2,400 SF+/- \$2,000 PM<br>3,360 SF+/- \$2,800 PM |