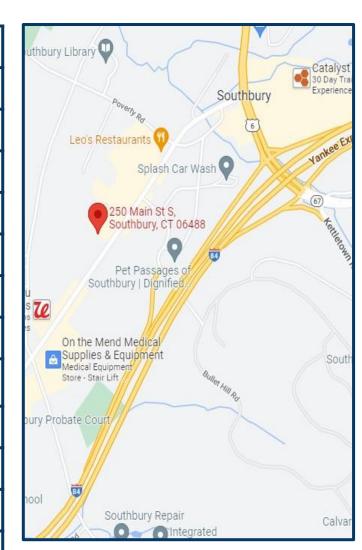

250 Main St., South, Southbury CT 06488

### 250 Main St., South, Southbury CT 06488

|                       | 1                                                            |
|-----------------------|--------------------------------------------------------------|
| Total SF              | 14,565 SF+/-                                                 |
| Number of Floors      | 2                                                            |
| Available SF          | 918                                                          |
| Exterior Construction | Vinyl                                                        |
| Interior Construction | Finished                                                     |
| Ceiling Height        | 9'                                                           |
| Roof                  | Architectural Shingles                                       |
| Heat Source/ Type     | Electric Heat Pumps                                          |
| Parking               | In-Common                                                    |
| A/C                   | Central                                                      |
| Sewer                 | Septic                                                       |
| Water                 | Town Water                                                   |
| Electric              | 100 Amps per Unit                                            |
| Interstate/Distance   | I-84 / 2 miles                                               |
| Lease Rate            | 1st Level / Unit G<br>\$15.00 PSF plus Nets<br>of \$6.10 PSF |