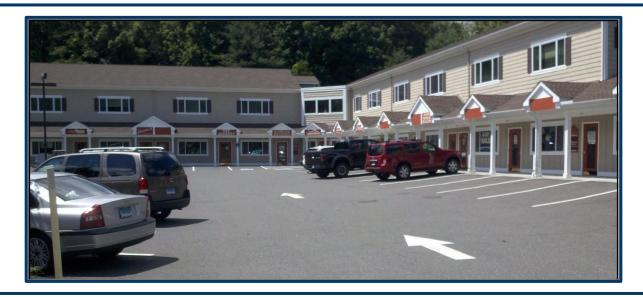

#### PROFESSIONAL SPACE LOCATED AT 250 MAIN ST, SOUTHBURY

#### FORMER MEDICAL OFFICE / GROUND LEVEL

- Unit G 918 SF+/-
- Lease Rate: \$15.00 PSF plus Nets of \$6.10 PSF
- Main Street location with great parking
- Owner on site
- Great mixed use plaza
- Other tenants at this plaza include Dentists, Massage Therapist, Bakery, Hair Salon, Nail Salon, Barber Shop, Boutique