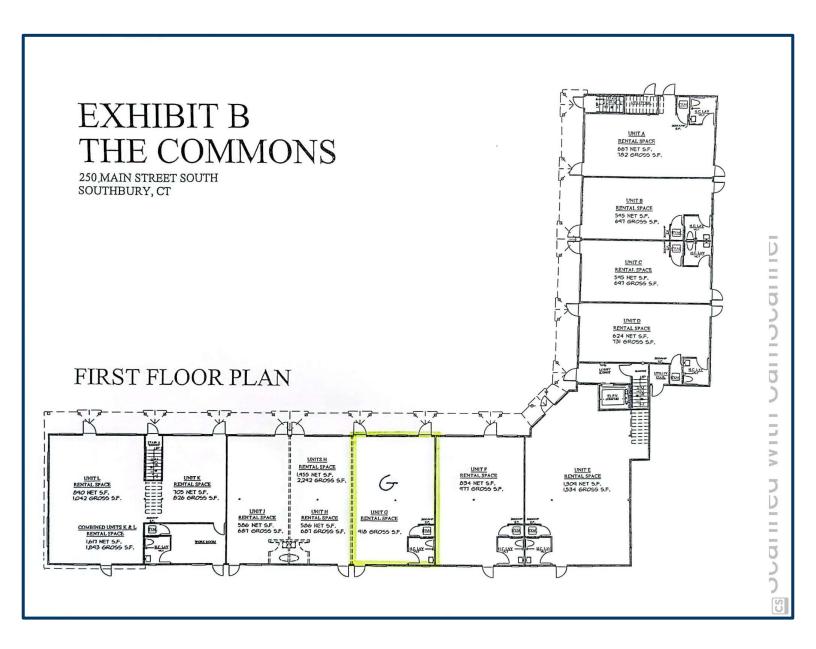

#### FORMER MEDICAL OFFICE / GROUND LEVEL

- Unit G 918 SF+/-
- Lease Rate: \$15.00 PSF plus Nets of \$6.10 PSF
- Main Street location with great parking
- Owner on site
- Great mixed use plaza
- Other tenants at this plaza include Dentists, Massage Therapist, Bakery, Hair Salon, Nail Salon, Barber Shop, Boutique

### 250 Main St., South, Southbury CT 06488

|                       | 1                                                            |
|-----------------------|--------------------------------------------------------------|
| Total SF              | 14,565 SF+/-                                                 |
| Number of Floors      | 2                                                            |
| Available SF          | 918                                                          |
| Exterior Construction | Vinyl                                                        |
| Interior Construction | Finished                                                     |
| Ceiling Height        | 9'                                                           |
| Roof                  | Architectural Shingles                                       |
| Heat Source/ Type     | Electric Heat Pumps                                          |
| Parking               | In-Common                                                    |
| A/C                   | Central                                                      |
| Sewer                 | Septic                                                       |
| Water                 | Town Water                                                   |
| Electric              | 100 Amps per Unit                                            |
| Interstate/Distance   | I-84 / 2 miles                                               |
| Lease Rate            | 1st Level / Unit G<br>\$15.00 PSF plus Nets<br>of \$6.10 PSF |