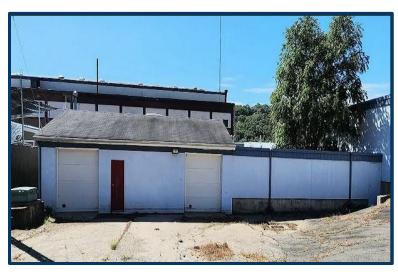

1875 Thomaston Ave., Waterbury CT 06704

- 5,872 SF+/- Warehouse
- 0.38 Acres / CG Zone
- Former Auto Sales Lot
- Owner Financing Potential
- Fenced Lot
- Newer Rubber Roof
- Security System
- 6 Newer BTU Tube Heaters
- Newer Office HVAC / Mechanicals

SALES PRICE: \$425,000.00

LEASE RATE: \$3,000.00 per Month NNN

Contact: NICK LONGO 203.578.0208 neegall@aol.com

1875 Thomaston Avenue., Waterbury, CT 06704<sup>▼</sup>

| BUILDING INFO         |                                       |
|-----------------------|---------------------------------------|
| Total S/F             | 5,872 SF+/-                           |
| Number of Floors      | 1                                     |
| Available S/F         | 5,872 SF+/-                           |
| Office Space          | 150 SF-/-                             |
| Avail Overhead Doors  | 2 / 8x6,8x8<br>2 / 10x10<br>3 / 12x10 |
| Exterior Construction | Block                                 |
| Interior Construction | Block/Sheetrock                       |
| Ceiling Height        | 8' - 14'                              |
| Roof                  | Flat Rubber<br>Asphalt                |
| Date Built            | 1975                                  |
| UTILITIES             |                                       |
| Sewer                 | City                                  |
| Water                 | City                                  |
| Gas                   | Eversource                            |
| Electrical            |                                       |
| Amps                  | 600A/120-208V                         |
| Phase                 | 3                                     |