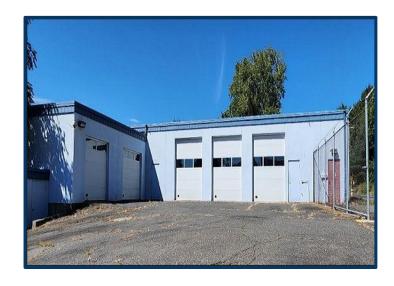

1875 Thomaston Ave., Waterbury CT 06704

- 5,872 SF+/- Warehouse
- 0.38 Acres / CG Zone
- Former Auto Sales Lot
- Owner Financing Potential
- Fenced Lot
- Newer Rubber Roof
- Security System
- 6 Newer BTU Tube Heaters
- Newer Office HVAC / Mechanicals

SALES PRICE: \$425,000.00

LEASE RATE: \$3,000.00 per Month NNN

Contact: NICK LONGO 203.578.0208 neegall@aol.com

1875 Thomaston Avenue., Waterbury, CT 06704<sup>▼</sup>

| BUILDING INFO         |                                       |
|-----------------------|---------------------------------------|
| Total S/F             | 5,872 SF+/-                           |
| Number of Floors      | 1                                     |
| Available S/F         | 5,872 SF+/-                           |
| Office Space          | 150 SF-/-                             |
| Avail Overhead Doors  | 2 / 8x6,8x8<br>2 / 10x10<br>3 / 12x10 |
| Exterior Construction | Block                                 |
| Interior Construction | Block/Sheetrock                       |
| Ceiling Height        | 8' - 14'                              |
| Roof                  | Flat Rubber<br>Asphalt                |
| Date Built            | 1975                                  |
| UTILITIES             |                                       |
| Sewer                 | City                                  |
| Water                 | City                                  |
| Gas                   | Eversource                            |
| Electrical            |                                       |
| Amps                  | 600A/120-208V                         |
| Phase                 | 3                                     |