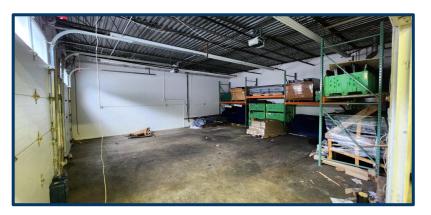

1875 Thomaston Ave., Waterbury CT 06704

- 5,872 SF+/- Warehouse
- 0.38 Acres / CG Zone
- Former Auto Sales Lot
- Owner Financing Potential
- Fenced Lot
- Newer Rubber Roof
- Security System
- 6 Newer BTU Tube Heaters
- Newer Office HVAC / Mechanicals

SALES PRICE: \$425,000.00

LEASE RATE: \$3,000.00 per Month NNN

Contact: NICK LONGO 203.578.0208 neegall@aol.com

1875 Thomaston Avenue., Waterbury, CT 06704<sup>▼</sup>

| BUILDING INFO         |                                       |
|-----------------------|---------------------------------------|
| Total S/F             | 5,872 SF+/-                           |
| Number of Floors      | 1                                     |
| Available S/F         | 5,872 SF+/-                           |
| Office Space          | 150 SF-/-                             |
| Avail Overhead Doors  | 2 / 8x6,8x8<br>2 / 10x10<br>3 / 12x10 |
| Exterior Construction | Block                                 |
| Interior Construction | Block/Sheetrock                       |
| Ceiling Height        | 8' - 14'                              |
| Roof                  | Flat Rubber<br>Asphalt                |
| Date Built            | 1975                                  |
| UTILITIES             |                                       |
| Sewer                 | City                                  |
| Water                 | City                                  |
| Gas                   | Eversource                            |
| Electrical            |                                       |
| Amps                  | 600A/120-208V                         |
| Phase                 | 3                                     |