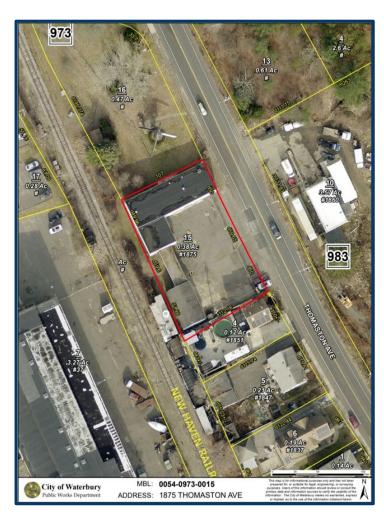

1875 Thomaston Ave., Waterbury CT 06704

- 5,872 SF+/- Warehouse
- 0.38 Acres / CG Zone
- Former Auto Sales Lot
- Owner Financing Potential
- Fenced Lot
- Newer Rubber Roof
- Security System
- 6 Newer BTU Tube Heaters
- Newer Office HVAC / Mechanicals

SALES PRICE: \$425,000.00

LEASE RATE: \$3,000.00 per Month NNN

Contact: NICK LONGO 203.578.0208 neegall@aol.com

1875 Thomaston Avenue., Waterbury, CT 06704<sup>▼</sup>

| BUILDING INFO         |                                       |
|-----------------------|---------------------------------------|
| Total S/F             | 5,872 SF+/-                           |
| Number of Floors      | 1                                     |
| Available S/F         | 5,872 SF+/-                           |
| Office Space          | 150 SF-/-                             |
| Avail Overhead Doors  | 2 / 8x6,8x8<br>2 / 10x10<br>3 / 12x10 |
| Exterior Construction | Block                                 |
| Interior Construction | Block/Sheetrock                       |
| Ceiling Height        | 8' - 14'                              |
| Roof                  | Flat Rubber<br>Asphalt                |
| Date Built            | 1975                                  |
| UTILITIES             |                                       |
| Sewer                 | City                                  |
| Water                 | City                                  |
| Gas                   | Eversource                            |
| Electrical            |                                       |
| Amps                  | 600A/120-208V                         |
| Phase                 | 3                                     |

| MECHANICAL EQUIPMENT |                       |
|----------------------|-----------------------|
| Air Conditioning     | HVAC/Office           |
| Type of Heat         | Hot Air/Modine        |
| TAXES                |                       |
| Assessment           | \$168,630.00          |
| Mill Rate            | 55.50                 |
| Taxes                | \$9,359.00            |
| OTHER                |                       |
| Total Acres          | 0.38                  |
| Zoning               | CG                    |
| Parking              | Off-Street            |
| Interstate - I-84    | 1 mile                |
| State Route - Rte 8  | ½ mile                |
| TERMS                |                       |
| Sales Price          | \$425,000.00          |
| Lease Rate           | \$3,000.00 /mo<br>NNN |