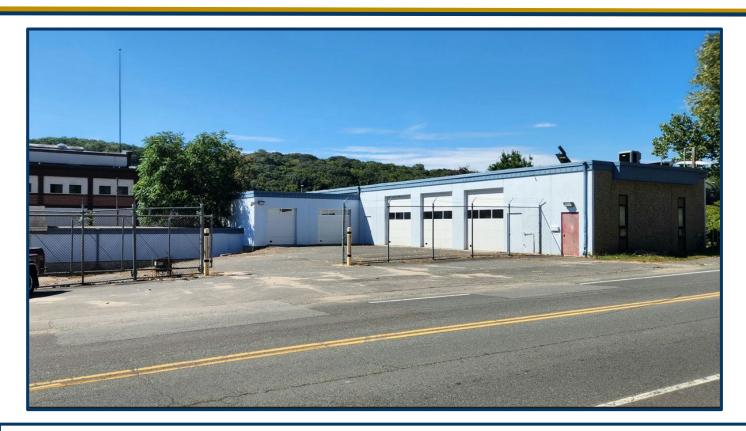

1875 Thomaston Ave., Waterbury CT 06704

- 5,872 SF+/- Warehouse
- 0.38 Acres / CG Zone
- Former Auto Sales Lot
- Owner Financing Potential
- Fenced Lot
- Newer Rubber Roof
- Security System
- 6 Newer BTU Tube Heaters
- Newer Office HVAC / Mechanicals

SALES PRICE: \$425,000.00

LEASE RATE: \$3,000.00 per Month NNN

Contact: NICK LONGO 203.578.0208 neegall@aol.com

1875 Thomaston Avenue., Waterbury, CT 06704<sup>▼</sup>

| BUILDING INFO         |                                       |
|-----------------------|---------------------------------------|
| Total S/F             | 5,872 SF+/-                           |
| Number of Floors      | 1                                     |
| Available S/F         | 5,872 SF+/-                           |
| Office Space          | 150 SF-/-                             |
| Avail Overhead Doors  | 2 / 8x6,8x8<br>2 / 10x10<br>3 / 12x10 |
| Exterior Construction | Block                                 |
| Interior Construction | Block/Sheetrock                       |
| Ceiling Height        | 8' - 14'                              |
| Roof                  | Flat Rubber<br>Asphalt                |
| Date Built            | 1975                                  |
| UTILITIES             |                                       |
| Sewer                 | City                                  |
| Water                 | City                                  |
| Gas                   | Eversource                            |
| Electrical            |                                       |
| Amps                  | 600A/120-208V                         |
| Phase                 | 3                                     |