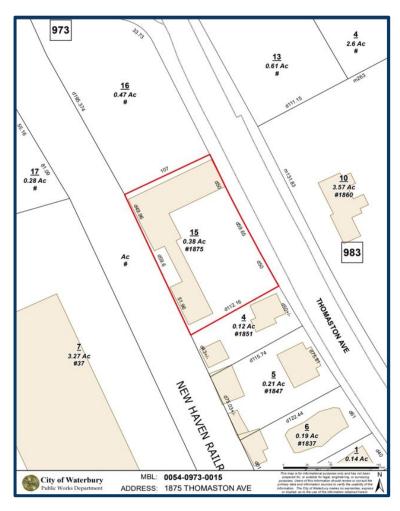

1875 Thomaston Ave., Waterbury CT 06704

- 5,872 SF+/- Warehouse
- 0.38 Acres / CG Zone
- Former Auto Sales Lot
- Owner Financing Potential
- Fenced Lot
- Newer Rubber Roof
- Security System
- 6 Newer BTU Tube Heaters
- Newer Office HVAC / Mechanicals

SALES PRICE: \$425,000.00

LEASE RATE: \$3,000.00 per Month NNN

Contact: NICK LONGO 203.578.0208 neegall@aol.com

1875 Thomaston Avenue., Waterbury, CT 06704<sup>▼</sup>

| BUILDING INFO         |                                       |
|-----------------------|---------------------------------------|
| Total S/F             | 5,872 SF+/-                           |
| Number of Floors      | 1                                     |
| Available S/F         | 5,872 SF+/-                           |
| Office Space          | 150 SF-/-                             |
| Avail Overhead Doors  | 2 / 8x6,8x8<br>2 / 10x10<br>3 / 12x10 |
| Exterior Construction | Block                                 |
| Interior Construction | Block/Sheetrock                       |
| Ceiling Height        | 8' - 14'                              |
| Roof                  | Flat Rubber<br>Asphalt                |
| Date Built            | 1975                                  |
| UTILITIES             |                                       |
| Sewer                 | City                                  |
| Water                 | City                                  |
| Gas                   | Eversource                            |
| Electrical            |                                       |
| Amps                  | 600A/120-208V                         |
| Phase                 | 3                                     |

| MECHANICAL EQUIPMENT |                       |
|----------------------|-----------------------|
| Air Conditioning     | HVAC/Office           |
| Type of Heat         | Hot Air/Modine        |
| TAXES                |                       |
| Assessment           | \$168,630.00          |
| Mill Rate            | 55.50                 |
| Taxes                | \$9,359.00            |
| OTHER                |                       |
| Total Acres          | 0.38                  |
| Zoning               | CG                    |
| Parking              | Off-Street            |
| Interstate - I-84    | 1 mile                |
| State Route - Rte 8  | ½ mile                |
| TERMS                |                       |
| Sales Price          | \$425,000.00          |
| Lease Rate           | \$3,000.00 /mo<br>NNN |