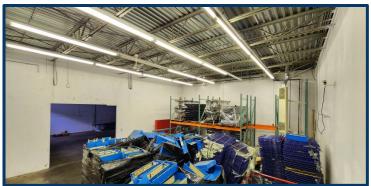

1875 Thomaston Ave., Waterbury CT 06704

- 5,872 SF+/- Warehouse
- 0.38 Acres / CG Zone
- Former Auto Sales Lot
- Owner Financing Potential
- Fenced Lot
- Newer Rubber Roof
- Security System
- 6 Newer BTU Tube Heaters
- Newer Office HVAC / Mechanicals

SALES PRICE: \$425,000.00

LEASE RATE: \$3,000.00 per Month NNN

Contact: NICK LONGO 203.578.0208 neegall@aol.com

1875 Thomaston Avenue., Waterbury, CT 06704<sup>▼</sup>

| BUILDING INFO         |                                       |
|-----------------------|---------------------------------------|
| Total S/F             | 5,872 SF+/-                           |
| Number of Floors      | 1                                     |
| Available S/F         | 5,872 SF+/-                           |
| Office Space          | 150 SF-/-                             |
| Avail Overhead Doors  | 2 / 8x6,8x8<br>2 / 10x10<br>3 / 12x10 |
| Exterior Construction | Block                                 |
| Interior Construction | Block/Sheetrock                       |
| Ceiling Height        | 8' - 14'                              |
| Roof                  | Flat Rubber<br>Asphalt                |
| Date Built            | 1975                                  |
| UTILITIES             |                                       |
| Sewer                 | City                                  |
| Water                 | City                                  |
| Gas                   | Eversource                            |
| Electrical            |                                       |
| Amps                  | 600A/120-208V                         |
| Phase                 | 3                                     |