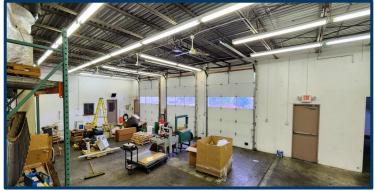

1875 Thomaston Ave., Waterbury CT 06704

- 5,872 SF+/- Warehouse
- 0.38 Acres / CG Zone
- Former Auto Sales Lot
- Owner Financing Potential
- Fenced Lot
- Newer Rubber Roof
- Security System
- 6 Newer BTU Tube Heaters
- Newer Office HVAC / Mechanicals

SALES PRICE: \$425,000.00

LEASE RATE: \$3,000.00 per Month NNN

Contact: NICK LONGO 203.578.0208 neegall@aol.com

1875 Thomaston Avenue., Waterbury, CT 06704<sup>▼</sup>

| BUILDING INFO         |                                       |
|-----------------------|---------------------------------------|
| Total S/F             | 5,872 SF+/-                           |
| Number of Floors      | 1                                     |
| Available S/F         | 5,872 SF+/-                           |
| Office Space          | 150 SF-/-                             |
| Avail Overhead Doors  | 2 / 8x6,8x8<br>2 / 10x10<br>3 / 12x10 |
| Exterior Construction | Block                                 |
| Interior Construction | Block/Sheetrock                       |
| Ceiling Height        | 8' - 14'                              |
| Roof                  | Flat Rubber<br>Asphalt                |
| Date Built            | 1975                                  |
| UTILITIES             |                                       |
| Sewer                 | City                                  |
| Water                 | City                                  |
| Gas                   | Eversource                            |
| Electrical            |                                       |
| Amps                  | 600A/120-208V                         |
| Phase                 | 3                                     |