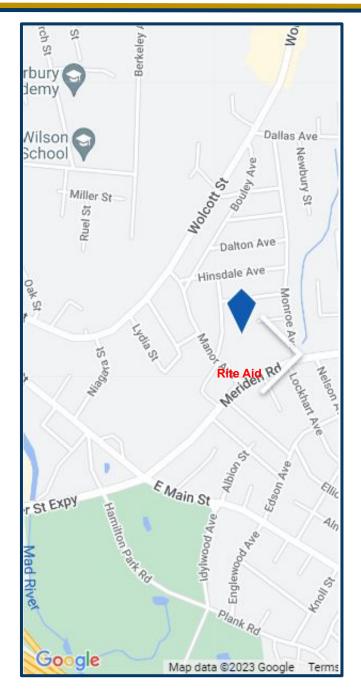

### 141 Meriden Road, Waterbury, CT 06705

#### SUBDIVIDABLE

- 7,500 SF+/- Available for Lease in a Neighborhood Shopping Center
- Possible to Subdivide / 5 Units at 1,500 SF+/- each 1 with Drive-Thru
- Free-Standing Building
- Former Home of Rite Aid Pharmacy
- Professionally managed with local ownership
- Separate Utilities
- Traffic Count 23,000 vehicles per day
- Over 1,200 vehicles enter the parking lot per day
- Located at the corner of Meriden Rd and Manor Ave with a Traffic Light
- Agressively priced / 7,500 SF+/- at \$12.95 PSF Gross includes taxes
- 4 Units / 1,500 SF+/- each / \$17.95 PSF each / Can Be Combined
- 1 Unit / 1,500 SF+/- / \$19.95 PSF with Drive-Thru