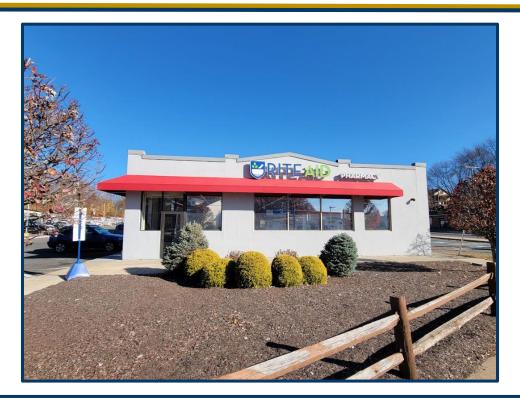

### 141 Meriden Road, Waterbury, CT 06705

#### SUBDIVIDABLE

- 7,500 SF+/- Available for Lease in a Neighborhood Shopping Center
- Possible to Subdivide / 5 Units at 1,500 SF+/- each 1 with Drive-Thru
- Free-Standing Building
- Former Home of Rite Aid Pharmacy
- Professionally managed with local ownership
- Separate Utilities
- Traffic Count 23,000 vehicles per day
- Over 1,200 vehicles enter the parking lot per day
- Located at the corner of Meriden Rd and Manor Ave with a Traffic Light
- Agressively priced / 7,500 SF+/- at \$12.95 PSF Gross includes taxes
- 4 Units / 1,500 SF+/- each / \$17.95 PSF each / Can Be Combined
- 1 Unit / 1,500 SF+/- / \$19.95 PSF with Drive-Thru