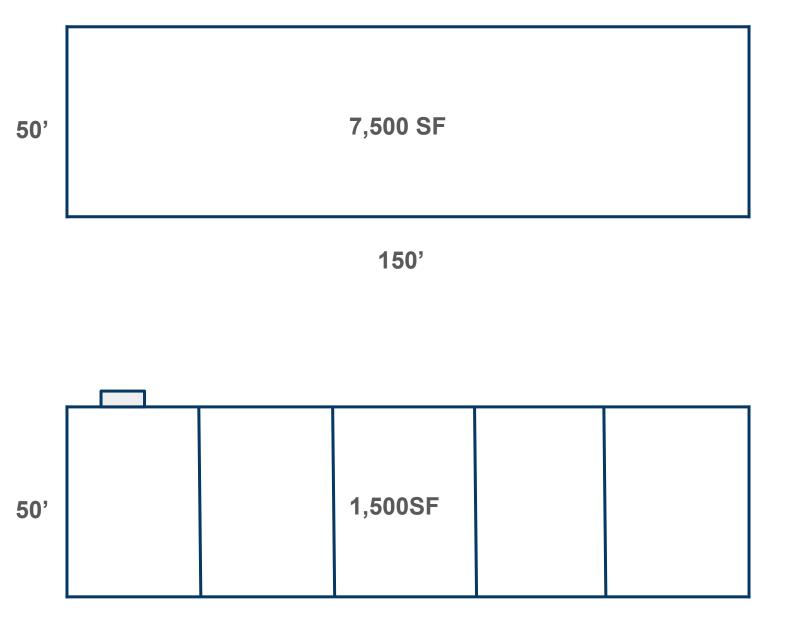

#### SUBDIVIDABLE

- 7,500 SF+/- Available for Lease in a Neighborhood Shopping Center
- Possible to Subdivide / 5 Units at 1,500 SF+/- each 1 with Drive-Thru
- Free-Standing Building
- Former Home of Rite Aid Pharmacy
- Professionally managed with local ownership
- Separate Utilities
- Traffic Count 23,000 vehicles per day
- Over 1,200 vehicles enter the parking lot per day
- Located at the corner of Meriden Rd and Manor Ave with a Traffic Light
- Agressively priced / 7,500 SF+/- at \$12.95 PSF Gross includes taxes
- 4 Units / 1,500 SF+/- each / \$17.95 PSF each / Can Be Combined
- 1 Unit / 1,500 SF+/- / \$19.95 PSF with Drive-Thru

### 141 Meriden Road, Waterbury, CT 06705

| BUILDING INFO                      |                                            |
|------------------------------------|--------------------------------------------|
| Total Available SF                 | 7,500 SF+/-                                |
| Subdividable                       | 5 Units @ 1,500 SF each<br>Can Be Combined |
| Number of Floors                   | 1                                          |
| Ceiling Height                     | 10'                                        |
| Roof                               | Rubber                                     |
| Interior Construction              | Finished                                   |
| Exterior Construction              | Stucco                                     |
| Air Conditioning                   | Yes                                        |
| Electric                           | Eversource                                 |
| Gas                                | Eversource                                 |
| Sewer                              | City                                       |
| Water                              | City                                       |
| Type of Heat                       | Forced Air                                 |
| Zoning                             | СА                                         |
| Parking                            | On-Site - 5/1000                           |
| Lease Rate - 7,500 SF              | \$12.95 PSF                                |
| Lease Rate -<br>4 Units / 1,500 SF | \$17.95 PSF                                |
| 1 Unit / 1,500 SF                  | \$18.95 PSF with<br>Drive-Thru             |

150'

CONTACT: GERRY MATTHEWS 203-753-5800