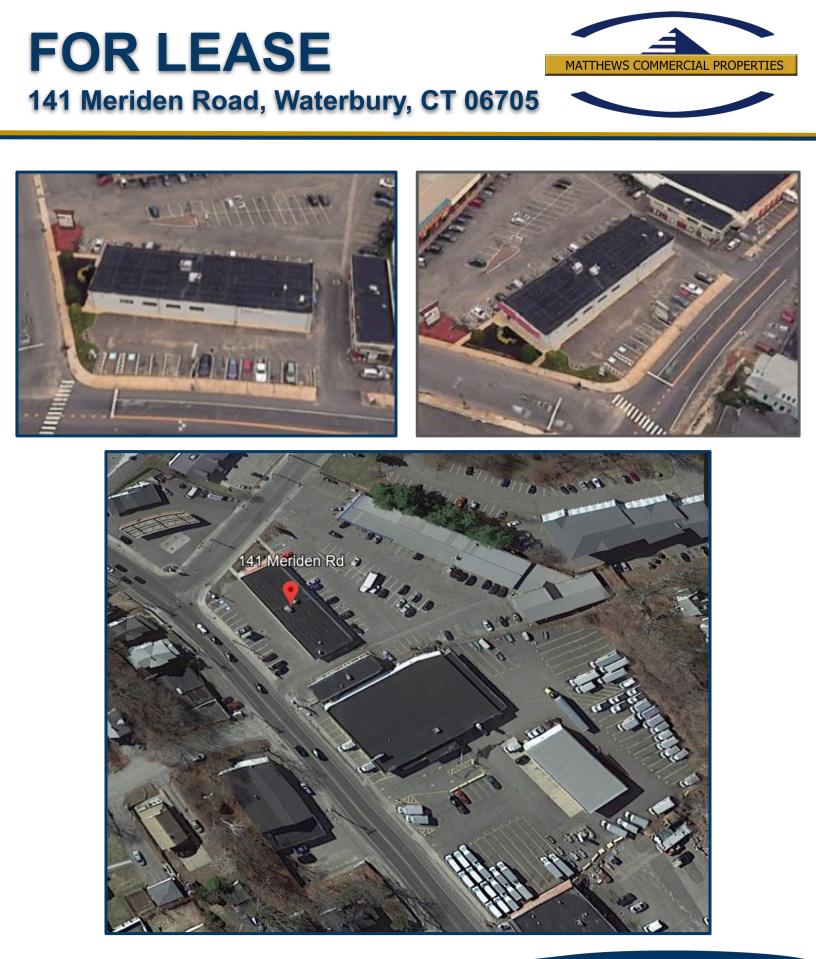

|
| Parking                            | On-Site - 5/1000                           |
| Lease Rate - 7,500 SF              | \$12.95 PSF                                |
| Lease Rate -<br>4 Units / 1,500 SF | \$17.95 PSF                                |
| 1 Unit / 1,500 SF                  | \$18.95 PSF with<br>Drive-Thru             |



MATTHEWS COMMERCIAL PROPERTIES LLC 819 Straits Tpke, Suite 3B Middlebury, CT 06762 <u>matthewscommercial.com</u>

CONTACT: GERRY MATTHEWS 203-753-5800

## FOR LEASE



#### 141 Meriden Road, Waterbury, CT 06705







MATTHEWS COMMERCIAL PROPERTIES LLC 819 Straits Tpke, Suite 3B Middlebury, CT 06762 <u>matthewscommercial.com</u>

CONTACT: GERRY MATTHEWS 203-753-5800





141 Meriden Road, Waterbury, CT 06705



150'



CONTACT: GERRY MATTHEWS 203-753-5800