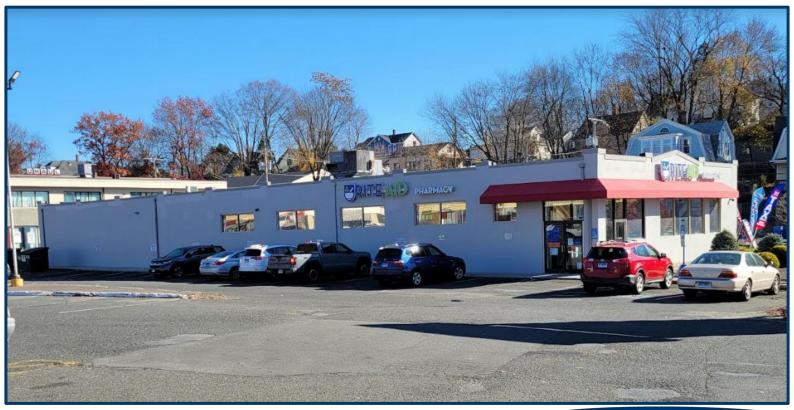

#### SUBDIVIDABLE

- 7,500 SF+/- Available for Lease in a Neighborhood Shopping Center
- Possible to Subdivide / 5 Units at 1,500 SF+/- each 1 with Drive-Thru
- Free-Standing Building
- Former Home of Rite Aid Pharmacy
- Professionally managed with local ownership
- Separate Utilities
- Traffic Count 23,000 vehicles per day
- Over 1,200 vehicles enter the parking lot per day
- Located at the corner of Meriden Rd and Manor Ave with a Traffic Light
- Agressively priced / 7,500 SF+/- at \$12.95 PSF Gross includes taxes
- 4 Units / 1,500 SF+/- each / \$17.95 PSF each / Can Be Combined
- 1 Unit / 1,500 SF+/- / \$19.95 PSF with Drive-Thru

### 141 Meriden Road, Waterbury, CT 06705

| BUILDING INFO                      |                                            |
|------------------------------------|--------------------------------------------|
| Total Available SF                 | 7,500 SF+/-                                |
| Subdividable                       | 5 Units @ 1,500 SF each<br>Can Be Combined |
| Number of Floors                   | 1                                          |
| Ceiling Height                     | 10'                                        |
| Roof                               | Rubber                                     |
| Interior Construction              | Finished                                   |
| Exterior Construction              | Stucco                                     |
| Air Conditioning                   | Yes                                        |
| Electric                           | Eversource                                 |
| Gas                                | Eversource                                 |
| Sewer                              | City                                       |
| Water                              | City                                       |
| Type of Heat                       | Forced Air                                 |
| Zoning                             | СА                                         |
| Parking                            | On-Site - 5/1000                           |
| Lease Rate - 7,500 SF              | \$12.95 PSF                                |
| Lease Rate -<br>4 Units / 1,500 SF | \$17.95 PSF                                |
| 1 Unit / 1,500 SF                  | \$18.95 PSF with<br>Drive-Thru             |