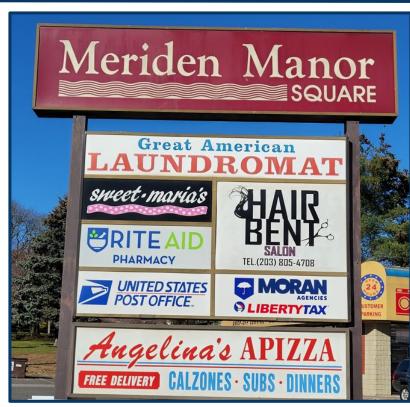

### 141 Meriden Road, Waterbury, CT 06705

#### SUBDIVIDABLE

- 7,500 SF+/- Available for Lease in a Neighborhood Shopping Center
- Possible to Subdivide / 5 Units at 1,500 SF+/- each 1 with Drive-Thru
- Free-Standing Building
- Former Home of Rite Aid Pharmacy
- Professionally managed with local ownership
- Separate Utilities
- Traffic Count 23,000 vehicles per day
- Over 1,200 vehicles enter the parking lot per day
- Located at the corner of Meriden Rd and Manor Ave with a Traffic Light
- Agressively priced / 7,500 SF+/- at \$12.95 PSF Gross includes taxes
- 4 Units / 1,500 SF+/- each / \$17.95 PSF each / Can Be Combined
- 1 Unit / 1,500 SF+/- / \$19.95 PSF with Drive-Thru