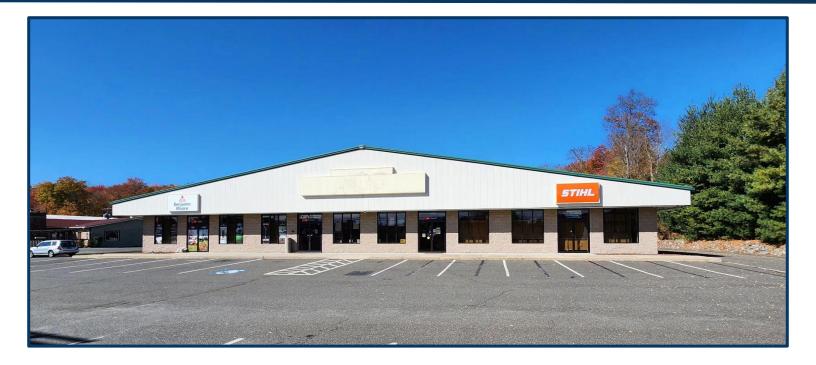

## FOR LEASE

#### 95 Wolcott Road, Wolcott, CT 06716

- Retail and Warehouse Space Available (9,500 SF)
- Leased Separately, as well
- Retail 1,500 to 6,000 SF
- Warehouse 3,500 SF, including small office and bathroom
- Separate Utilities
- Traffic Count per DOT: 10,600 vehicles per day
- Lease Rate:
  - Retail 6,000 SF \$13.50 \$15.00 PSF Gross with Base Year Plus on Taxes
  - Warehouse 3,500 SF \$12.00 PSF Gross with Base Year Plus on Taxes