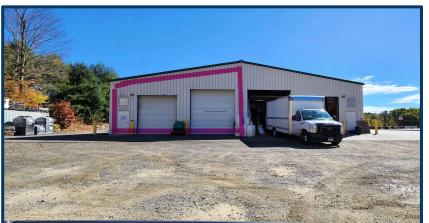

#### 95 Wolcott Road, Wolcott, CT 06716

- Retail and Warehouse Space Available (9,500 SF)
- Leased Separately, as well
- Retail 1,500 to 6,000 SF
- Warehouse 3,500 SF, including small office and bathroom
- Separate Utilities
- Traffic Count per DOT: 10,600 vehicles per day
- Lease Rate:
  - Retail 6,000 SF \$13.50 \$15.00 PSF Gross with Base Year Plus on Taxes
  - Warehouse 3,500 SF \$12.00 PSF Gross with Base Year Plus on Taxes

### 95 Wolcott Road, Wolcott, CT 06716

| BUILDING                |                                                               |
|-------------------------|---------------------------------------------------------------|
| Total Available SF      | 17,000 SF+/-                                                  |
| Number of Floors        | 1 1/2                                                         |
| Available SF            | 9,500 SF+/-                                                   |
| Will Subdivide          | 1,500 SF+/-                                                   |
| Office Space            | 300 SF+/-                                                     |
| Overhead Doors          | 12'x12' / 14'x14'                                             |
| Exterior Construction   | Cement Block                                                  |
| Interior Construction   | Sheetrock                                                     |
| Roof                    | Pitched / Metal                                               |
| Year Built              | 2002                                                          |
| Ceiling Height          | 9' - 25'                                                      |
| PROPERTY                |                                                               |
| Lot Size                | 4 Acres                                                       |
| Zoning                  | Ind / C100                                                    |
| Parking                 | Off Street                                                    |
| Distance to I-84 RT-8   | 3.5 Miles / 3.5 Miles                                         |
| TAXES                   |                                                               |
| Taxes                   | \$22,615.00                                                   |
| TERMS                   |                                                               |
| Retail - 6,000 SF+/-    | \$13.50 - \$15.00 PSF Gross with a<br>Base Year Plus on Taxes |
| Warehouse - 3,500 SF+/- | \$12.00 PSF Gross with a Base                                 |