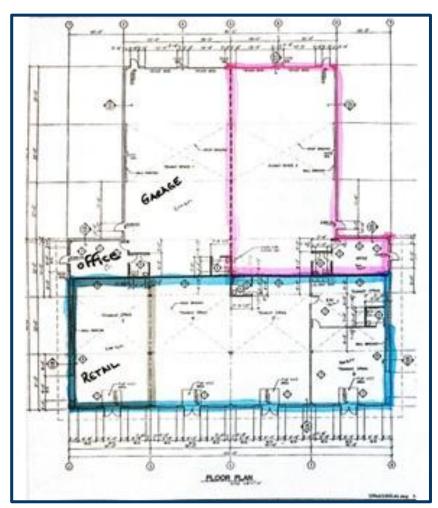

#### 95 Wolcott Road, Wolcott, CT 06716

- Retail and Warehouse Space Available (9,500 SF)
- Leased Separately, as well
- Retail 1,500 to 6,000 SF
- Warehouse 3,500 SF, including small office and bathroom
- Separate Utilities
- Traffic Count per DOT: 10,600 vehicles per day
- Lease Rate:
  - Retail 6,000 SF \$13.50 \$15.00 PSF Gross with Base Year Plus on Taxes
  - Warehouse 3,500 SF \$12.00 PSF Gross with Base Year Plus on Taxes

### 95 Wolcott Road, Wolcott, CT 06716

| BUILDING                |                                                               |
|-------------------------|---------------------------------------------------------------|
| Total Available SF      | 17,000 SF+/-                                                  |
| Number of Floors        | 1 1/2                                                         |
| Available SF            | 9,500 SF+/-                                                   |
| Will Subdivide          | 1,500 SF+/-                                                   |
| Office Space            | 300 SF+/-                                                     |
| Overhead Doors          | 12'x12' / 14'x14'                                             |
| Exterior Construction   | Cement Block                                                  |
| Interior Construction   | Sheetrock                                                     |
| Roof                    | Pitched / Metal                                               |
| Year Built              | 2002                                                          |
| Ceiling Height          | 9' - 25'                                                      |
| PROPERTY                |                                                               |
| Lot Size                | 4 Acres                                                       |
| Zoning                  | Ind / C100                                                    |
| Parking                 | Off Street                                                    |
| Distance to I-84 RT-8   | 3.5 Miles / 3.5 Miles                                         |
| TAXES                   |                                                               |
| Taxes                   | \$22,615.00                                                   |
| TERMS                   |                                                               |
| Retail - 6,000 SF+/-    | \$13.50 - \$15.00 PSF Gross with a<br>Base Year Plus on Taxes |
| Warehouse - 3,500 SF+/- | \$12.00 PSF Gross with a Base                                 |