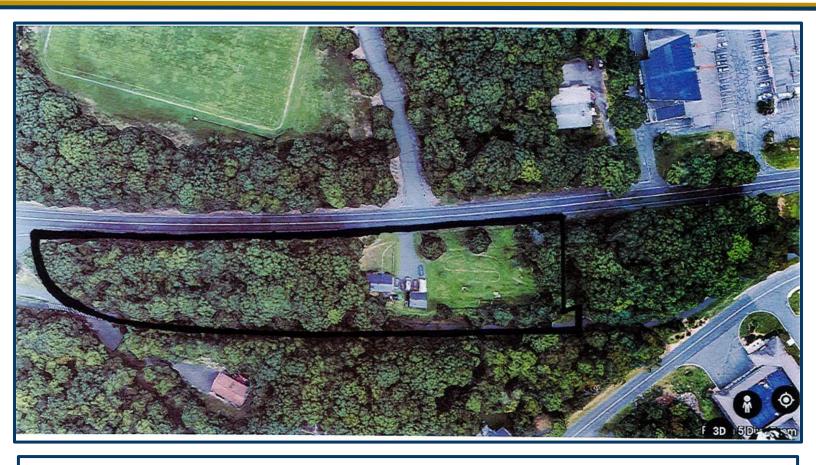

#### FOR SALE or GROUND LEASE MATTHEWS COMM 659 Middlebury Road, Middlebury, CT

- 2.64 Acres
- Previously Approved for 7,500 SF+/- Office Building
- City Water / Sewer
- Located in the Center of Middlebury's Retail Zone
- Rt 64
- Traffic Count = 10,000 Vehicles per day
- Sales Price = \$449,900.00
- Ground Lease = \$50,000.00 per year plus Taxes
- Excellent Access to I-84