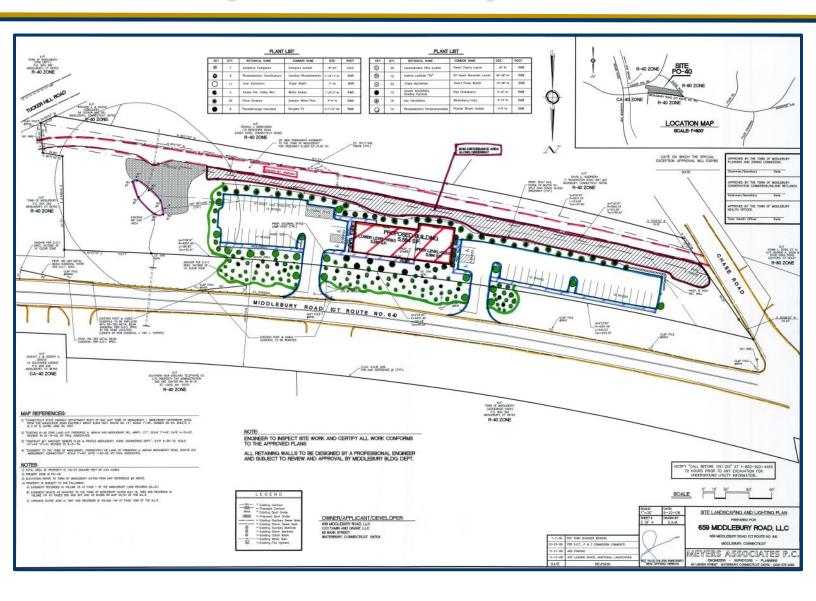

#### FOR SALE or GROUND LEASE MATTHEWS COMM 659 Middlebury Road, Middlebury, CT

- 2.64 Acres
- Previously Approved for 7,500 SF+/- Office Building
- City Water / Sewer
- Located in the Center of Middlebury's Retail Zone
- Rt 64
- Traffic Count = 10,000 Vehicles per day
- Sales Price = \$449,900.00
- Ground Lease = \$50,000.00 per year plus Taxes
- Excellent Access to I-84