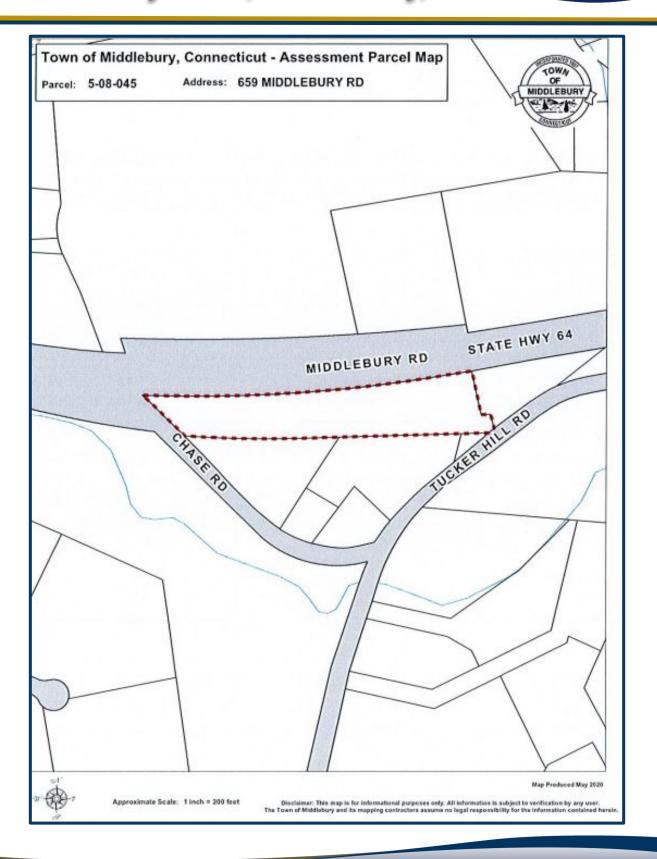

#### FOR SALE or GROUND LEASE MATTHEWS COMM 659 Middlebury Road, Middlebury, CT

- 2.64 Acres
- Previously Approved for 7,500 SF+/- Office Building
- City Water / Sewer
- Located in the Center of Middlebury's Retail Zone
- Rt 64
- Traffic Count = 10,000 Vehicles per day
- Sales Price = \$449,900.00
- Ground Lease = \$50,000.00 per year plus Taxes
- Excellent Access to I-84

# FOR SALE or GROUND LEASE 659 Middlebury Road, Middlebury, CT

| Sewer                | Yes                             | (109) Thomaston (72) Brist                  |
|----------------------|---------------------------------|---------------------------------------------|
| Water                | City                            | 109 262 G9 Lake Com                         |
| Electric             | Eversource                      | State Forest                                |
| Total Acres          | 2.64                            | 6                                           |
| Zoning               | P.O. 40                         | Watertown (262) Wolcott                     |
| Interstate Distance  | I-84 / 1 mile                   | 322                                         |
| State Route Distance | Route 64/located on             | Waterbury (844)                             |
| Sales Price          | \$449,900.00                    | 659 Middlebury, Rd,<br>Middlebury, CT 06762 |
| Ground Lease Rate    | \$50,000 per year<br>plus Taxes | 64 Middlebury<br>188 69                     |
|                      | -                               | Naugatuck ,                                 |