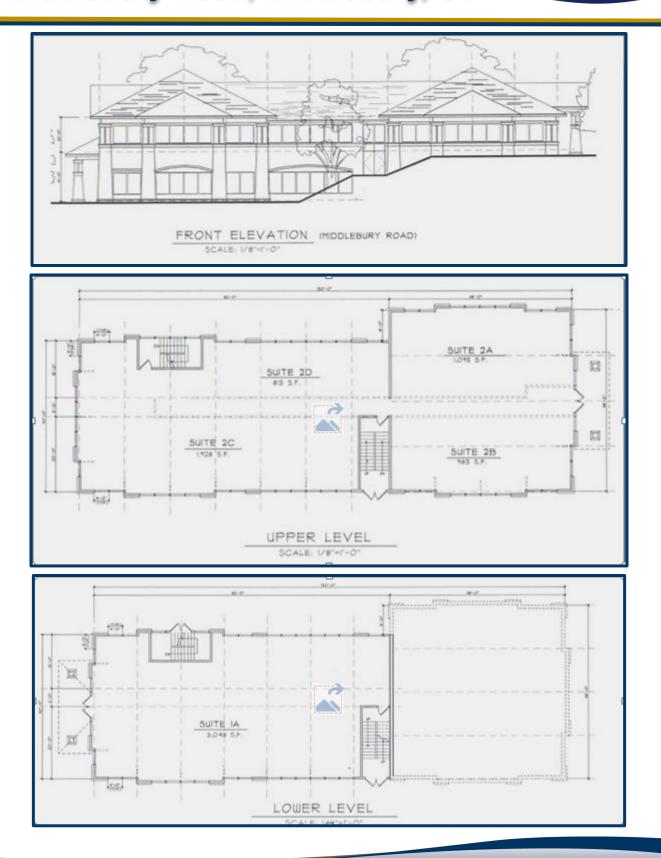

#### FOR SALE or GROUND LEASE MATTHEWS COMM 659 Middlebury Road, Middlebury, CT

- 2.64 Acres
- Previously Approved for 7,500 SF+/- Office Building
- City Water / Sewer
- Located in the Center of Middlebury's Retail Zone
- Rt 64
- Traffic Count = 10,000 Vehicles per day
- Sales Price = \$449,900.00
- Ground Lease = \$50,000.00 per year plus Taxes
- Excellent Access to I-84