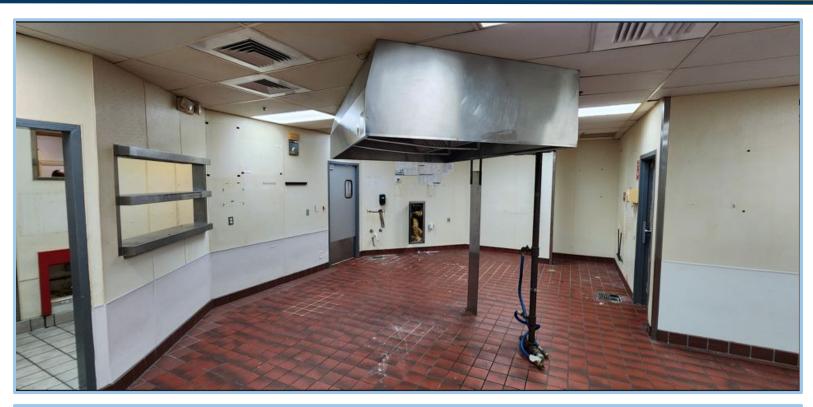

#### **MATTATUCK PLAZA**

- Prime Retail Space Available!
- Former Portion of Big Lots 9,417 SF+/- with Dock
- Former Chuck E. Cheese 9,512 SF+/-
  - This Location has plumbing and Hood for a Full Kitchen
  - Great Location for a Restaurant, Bar, Club
- Former Rainbow Clothing Retail Space 6,000 SF+/-
- Former Portion of Big Lots and Former Rainbow Clothing Retail Space can be combined 15,417SF+/-
- Competitively priced at \$9.95 PSF plus Nets