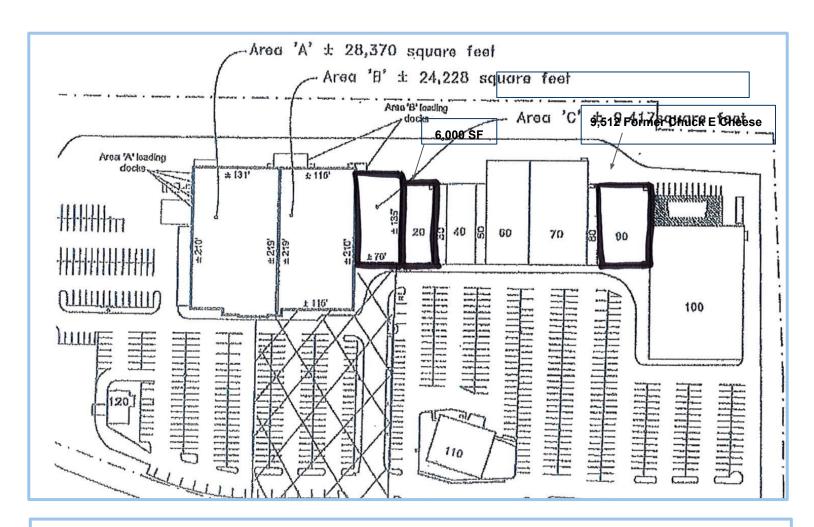

#### **MATTATUCK PLAZA**

- Prime Retail Space Available!
- Former Portion of Big Lots 9,417 SF+/- with Dock
- Former Chuck E. Cheese 9,512 SF+/-
  - This Location has plumbing and Hood for a Full Kitchen
  - Great Location for a Restaurant, Bar, Club
- Former Rainbow Clothing Retail Space 6,000 SF+/-
- Former Portion of Big Lots and Former Rainbow Clothing Retail Space can be combined 15,417SF+/-
- Competitively priced at \$9.95 PSF plus Nets

### 650 Wolcott Street, Waterbury, CT

| BUILDING INFO           |                                                                                           |  |
|-------------------------|-------------------------------------------------------------------------------------------|--|
| Total Available SF      | 9,417 SF+/- and 6,000<br>SF+/- and 9,512 SF+/-<br>former Restaurant, Stage<br>and Kitchen |  |
| Ceiling Height          | 14' under Drop Ceiling<br>17' under Bar Joists                                            |  |
| Roof                    | Rubber                                                                                    |  |
| Interior Construction   | Finished                                                                                  |  |
| Exterior Construction   | Block                                                                                     |  |
| Parking                 | Excellent                                                                                 |  |
| Zoning                  | Commercial                                                                                |  |
| MECHANICALS & UTILITIES |                                                                                           |  |
| Electric                | Eversource                                                                                |  |
| Gas                     | Eversource                                                                                |  |
| Sewer                   | City                                                                                      |  |
| Water                   | City                                                                                      |  |
| Air Conditioning        | Central                                                                                   |  |
| Type of Heat            | Gas                                                                                       |  |
| Lease Rate              | \$9.95 PSF plus Nets estimated at \$7.32 PSF                                              |  |