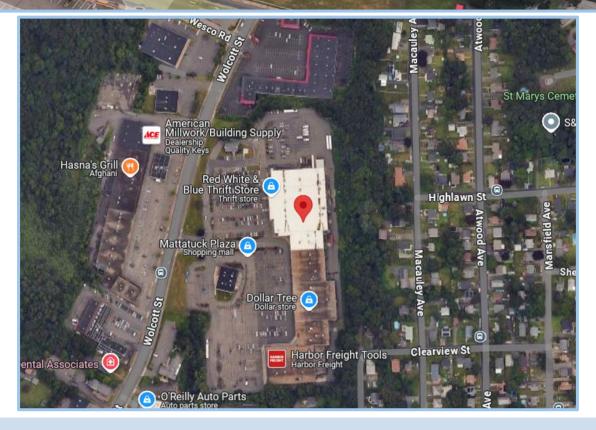

#### **MATTATUCK PLAZA**

Mattatuck Plaza is located on 16.63 acres in the city of Waterbury, CT. It is conveniently located about 1 mile north of Brass Mill Center. It is in close proximity to I-84 and Rt.8 which allows easy access to other major Connecticut cities such as Hartford, Danbury and Bridgeport.