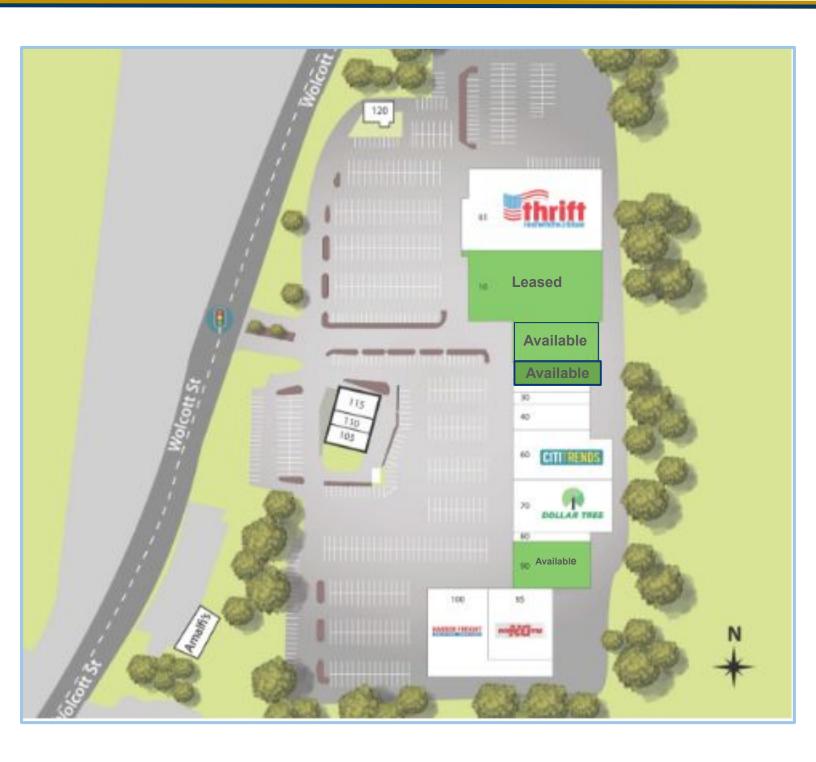

| MATTATUCK PLAZA |                              |        |
|-----------------|------------------------------|--------|
| Suite           | Tenant                       | SF     |
| 5               | Red White & Blue Thrift      | 28,570 |
| 10              | Available                    | 9,417  |
| 20              | Available                    | 6,000  |
| 30              | Bella Discount Wine & Liquor | 2,400  |
| 40              | Precision Wash & Dry         | 5,280  |
| 60              | Citi Trends                  | 11,920 |
| 70              | Dollar Tree                  | 13,472 |
| 80              | Braids & Waxing              | 1,872  |
| 90              | Available                    | 9,512  |
| 95              | Norm's Gym                   | 9,987  |
| 100             | Harbor Freight               | 16,813 |
| 105             | Game X Change                | 2,300  |
| 110             | T-Mobile                     | 1,500  |
| 115             | Popeye's                     | 2,500  |
| 120             | Aroma Joe's Coffee           | 1,580  |