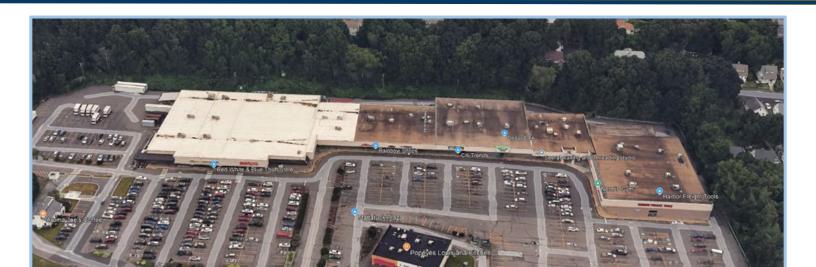

| MATTATUCK PLAZA |                              |        |
|-----------------|------------------------------|--------|
| Suite           | Tenant                       | SF     |
| 5               | Red White & Blue Thrift      | 28,570 |
| 10              | Available                    | 9,417  |
| 20              | Available                    | 6,000  |
| 30              | Bella Discount Wine & Liquor | 2,400  |
| 40              | Precision Wash & Dry         | 5,280  |
| 60              | Citi Trends                  | 11,920 |
| 70              | Dollar Tree                  | 13,472 |
| 80              | Braids & Waxing              | 1,872  |
| 90              | Available                    | 9,512  |
| 95              | Norm's Gym                   | 9,987  |
| 100             | Harbor Freight               | 16,813 |
| 105             | Game X Change                | 2,300  |
| 110             | T-Mobile                     | 1,500  |
| 115             | Popeye's                     | 2,500  |
| 120             | Aroma Joe's Coffee           | 1,580  |

#### **MATTATUCK PLAZA**

Mattatuck Plaza is located on 16.63 acres in the city of Waterbury, CT. It is conveniently located about 1 mile north of Brass Mill Center. It is in close proximity to I-84 and Rt.8 which allows easy access to other major Connecticut cities such as Hartford, Danbury and Bridgeport.