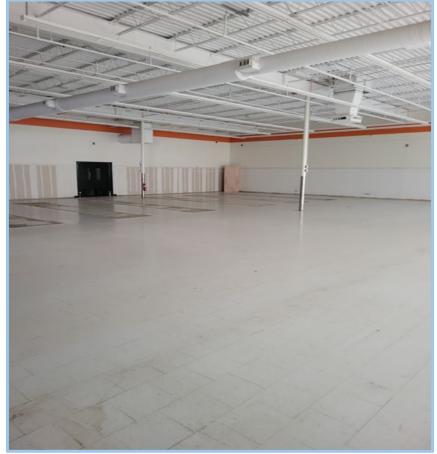

#### **MATTATUCK PLAZA**

- Prime Retail Space Available!
- Former Portion of Big Lots 9,417 SF+/- with Dock
- Former Chuck E. Cheese 9,512 SF+/-
  - This Location has plumbing and Hood for a Full Kitchen
  - Great Location for a Restaurant, Bar, Club
- Former Rainbow Clothing Retail Space 6,000 SF+/-
- Former Portion of Big Lots and Former Rainbow Clothing Retail Space can be combined 15,417SF+/-
- Competitively priced at \$9.95 PSF plus Nets

### 650 Wolcott Street, Waterbury, CT

| BUILDING INFO           |                                                                                           |  |
|-------------------------|-------------------------------------------------------------------------------------------|--|
| Total Available SF      | 9,417 SF+/- and 6,000<br>SF+/- and 9,512 SF+/-<br>former Restaurant, Stage<br>and Kitchen |  |
| Ceiling Height          | 14' under Drop Ceiling<br>17' under Bar Joists                                            |  |
| Roof                    | Rubber                                                                                    |  |
| Interior Construction   | Finished                                                                                  |  |
| Exterior Construction   | Block                                                                                     |  |
| Parking                 | Excellent                                                                                 |  |
| Zoning                  | Commercial                                                                                |  |
| MECHANICALS & UTILITIES |                                                                                           |  |
| Electric                | Eversource                                                                                |  |
| Gas                     | Eversource                                                                                |  |
| Sewer                   | City                                                                                      |  |
| Water                   | City                                                                                      |  |
| Air Conditioning        | Central                                                                                   |  |
| Type of Heat            | Gas                                                                                       |  |
| Lease Rate              | \$9.95 PSF plus Nets estimated at \$7.32 PSF                                              |  |