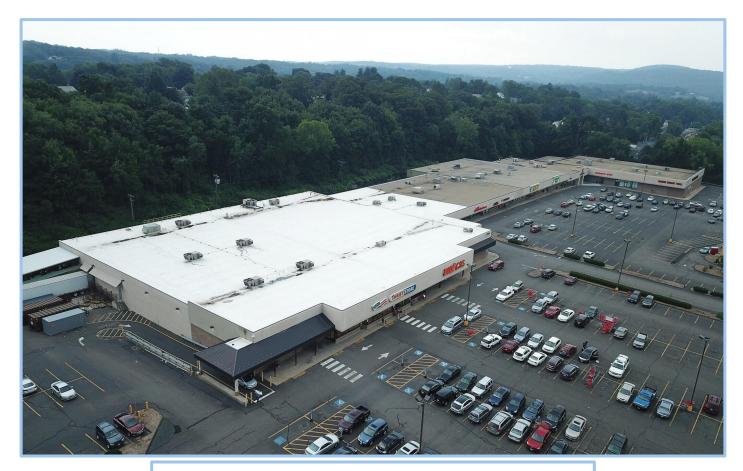

### 650 Wolcott Street, Waterbury, CT

# FOR LEASE 650 Wolcott Street, Waterbury, CT

#### **MATTATUCK PLAZA**

Mattatuck Plaza is located on 16.63 acres in the city of Waterbury, CT. It is conveniently located about 1 mile north of Brass Mill Center. It is in close proximity to I-84 and Rt.8 which allows easy access to other major Connecticut cities such as Hartford, Danbury and Bridgeport.