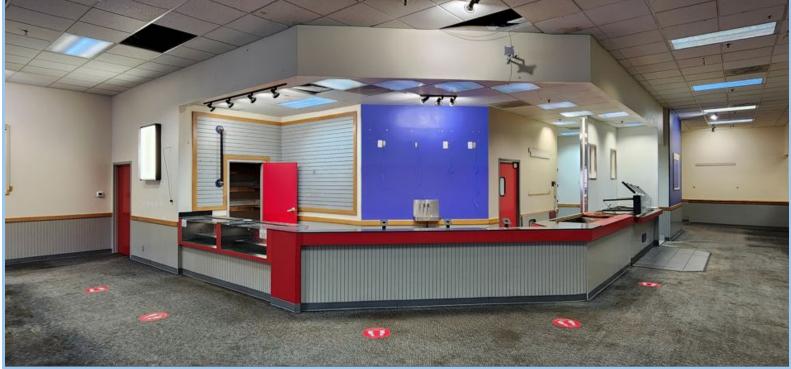

#### **MATTATUCK PLAZA**

- Prime Retail Space Available!
- Former Portion of Big Lots 9,417 SF+/- with Dock
- Former Chuck E. Cheese 9,512 SF+/-
  - This Location has plumbing and Hood for a Full Kitchen
  - Great Location for a Restaurant, Bar, Club
- Former Rainbow Clothing Retail Space 6,000 SF+/-
- Former Portion of Big Lots and Former Rainbow Clothing Retail Space can be combined 15,417SF+/-
- Competitively priced at \$9.95 PSF plus Nets

### 650 Wolcott Street, Waterbury, CT

| BUILDING INFO           |                                                                                           |  |
|-------------------------|-------------------------------------------------------------------------------------------|--|
| Total Available SF      | 9,417 SF+/- and 6,000<br>SF+/- and 9,512 SF+/-<br>former Restaurant, Stage<br>and Kitchen |  |
| Ceiling Height          | 14' under Drop Ceiling<br>17' under Bar Joists                                            |  |
| Roof                    | Rubber                                                                                    |  |
| Interior Construction   | Finished                                                                                  |  |
| Exterior Construction   | Block                                                                                     |  |
| Parking                 | Excellent                                                                                 |  |
| Zoning                  | Commercial                                                                                |  |
| MECHANICALS & UTILITIES |                                                                                           |  |
| Electric                | Eversource                                                                                |  |
| Gas                     | Eversource                                                                                |  |
| Sewer                   | City                                                                                      |  |
| Water                   | City                                                                                      |  |
| Air Conditioning        | Central                                                                                   |  |
| Type of Heat            | Gas                                                                                       |  |
| Lease Rate              | \$9.95 PSF plus Nets estimated at \$7.32 PSF                                              |  |