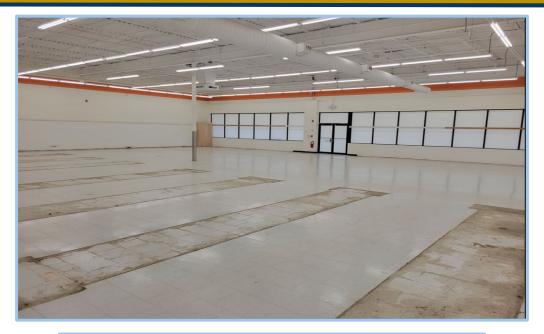

#### **MATTATUCK PLAZA**

- Prime Retail Space Available!
- Former Portion of Big Lots 9,417 SF+/- with Dock
- Former Chuck E. Cheese 9,512 SF+/-
  - This Location has plumbing and Hood for a Full Kitchen
  - Great Location for a Restaurant, Bar, Club
- Former Rainbow Clothing Retail Space 6,000 SF+/-
- Former Portion of Big Lots and Former Rainbow Clothing Retail Space can be combined 15,417SF+/-
- Competitively priced at \$9.95 PSF plus Nets

### 650 Wolcott Street, Waterbury, CT

| BUILDING INFO           |                                                                                           |  |
|-------------------------|-------------------------------------------------------------------------------------------|--|
| Total Available SF      | 9,417 SF+/- and 6,000<br>SF+/- and 9,512 SF+/-<br>former Restaurant, Stage<br>and Kitchen |  |
| Ceiling Height          | 14' under Drop Ceiling<br>17' under Bar Joists                                            |  |
| Roof                    | Rubber                                                                                    |  |
| Interior Construction   | Finished                                                                                  |  |
| Exterior Construction   | Block                                                                                     |  |
| Parking                 | Excellent                                                                                 |  |
| Zoning                  | Commercial                                                                                |  |
| MECHANICALS & UTILITIES |                                                                                           |  |
| Electric                | Eversource                                                                                |  |
| Gas                     | Eversource                                                                                |  |
| Sewer                   | City                                                                                      |  |
| Water                   | City                                                                                      |  |
| Air Conditioning        | Central                                                                                   |  |
| Type of Heat            | Gas                                                                                       |  |
| Lease Rate              | \$9.95 PSF plus Nets estimated at \$7.32 PSF                                              |  |