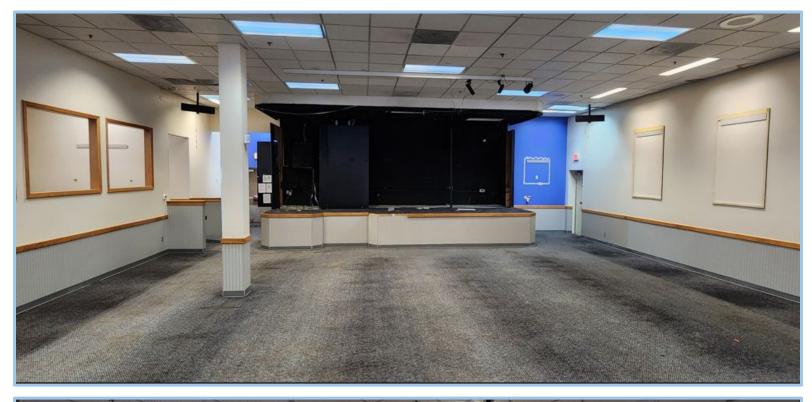

#### **MATTATUCK PLAZA**

- Prime Retail Space Available!
- Former Portion of Big Lots 9,417 SF+/- with Dock
- Former Chuck E. Cheese 9,512 SF+/-
  - This Location has plumbing and Hood for a Full Kitchen
  - Great Location for a Restaurant, Bar, Club
- Former Rainbow Clothing Retail Space 6,000 SF+/-
- Former Portion of Big Lots and Former Rainbow Clothing Retail Space can be combined 15,417SF+/-
- Competitively priced at \$9.95 PSF plus Nets

### 650 Wolcott Street, Waterbury, CT

| BUILDING INFO           |                                                                                           |  |
|-------------------------|-------------------------------------------------------------------------------------------|--|
| Total Available SF      | 9,417 SF+/- and 6,000<br>SF+/- and 9,512 SF+/-<br>former Restaurant, Stage<br>and Kitchen |  |
| Ceiling Height          | 14' under Drop Ceiling<br>17' under Bar Joists                                            |  |
| Roof                    | Rubber                                                                                    |  |
| Interior Construction   | Finished                                                                                  |  |
| Exterior Construction   | Block                                                                                     |  |
| Parking                 | Excellent                                                                                 |  |
| Zoning                  | Commercial                                                                                |  |
| MECHANICALS & UTILITIES |                                                                                           |  |
| Electric                | Eversource                                                                                |  |
| Gas                     | Eversource                                                                                |  |
| Sewer                   | City                                                                                      |  |
| Water                   | City                                                                                      |  |
| Air Conditioning        | Central                                                                                   |  |
| Type of Heat            | Gas                                                                                       |  |
| Lease Rate              | \$9.95 PSF plus Nets estimated at \$7.32 PSF                                              |  |