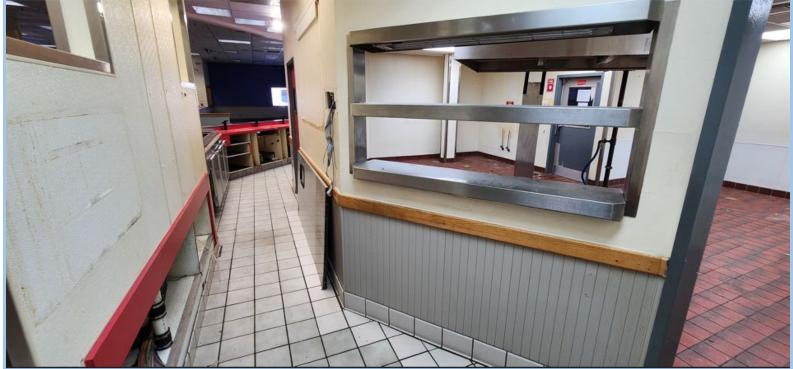

#### **MATTATUCK PLAZA**

- Prime Retail Space Available!
- Former Portion of Big Lots 9,417 SF+/- with Dock
- Former Chuck E. Cheese 9,512 SF+/-
  - This Location has plumbing and Hood for a Full Kitchen
  - Great Location for a Restaurant, Bar, Club
- Former Rainbow Clothing Retail Space 6,000 SF+/-
- Former Portion of Big Lots and Former Rainbow Clothing Retail Space can be combined 15,417SF+/-
- Competitively priced at \$9.95 PSF plus Nets