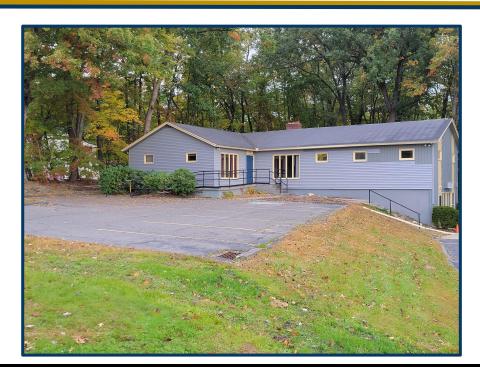

# FOR LEASE 509 Wolcott Road, Wolcott, CT

#### **MEDICAL & PROFESSIONAL OFFICES - 3 Office Suites**

UPPER LEVEL AT GRADE (Right Side) (\$1,250.00 per month)
UPPER LEVEL AT GRADE (Left Side) (\$1,250.00 per month)

- 1,000 sf+/- each
- Suite contains: 1 Waiting Room, 1 Reception Area, 4 Exam Rooms, 1 Doctor's Office, 1 Lab Space, 1 Restroom

LOWER LEVEL AT GRADE (Right Side) (\$1,050.00 per month)

- 1,260 sf+/-
- Suite contains: 1 Waiting Room, 1 Reception Area, 5 Private Offices, 1 Restroom, 1 Large Open Area

**Excellent Visibility at a corner with a light** 