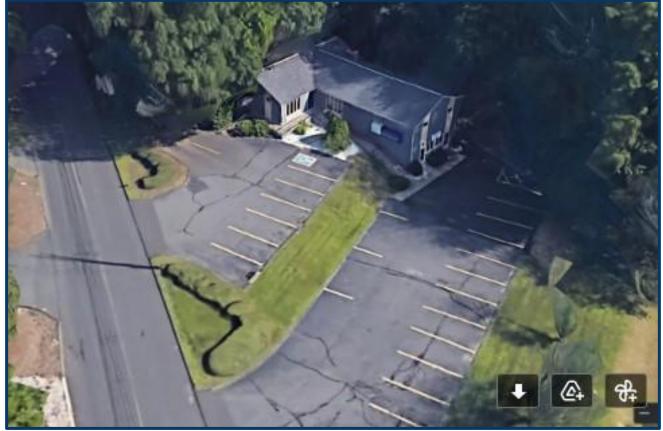

## **FOR LEASE** 509 Wolcott Road, Wolcott, CT

| Total SF Available    | 1,000 SF+/-<br>1,000 SF+/-<br>1,260 SF+/-    |
|-----------------------|----------------------------------------------|
| Exterior Construction | New Vinyl                                    |
| Ceiling Height        | 8'                                           |
| Roof                  | New Roof                                     |
| Zoning                | Commercial                                   |
| Air Conditioning      | Yes                                          |
| Type of Heat          | Electric /<br>Forced Hot Air                 |
| Acres                 | .38 Acres +/-                                |
| Parking Area          | 25 Vehicles                                  |
| Lease Rate            | Upper Level \$15 PSF<br>Lower Level \$10 PSF |