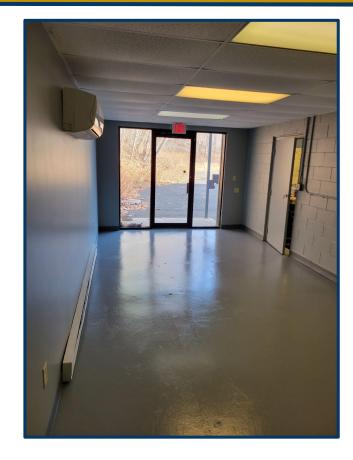

#### **HOME OF PISANI STEEL**

- 1,056 SF+/-
- Office / Warehouse Space with Overhead Drive-In Door
- Great Location for Tradesmen; Plumber, Electrician, Landscaper, etc.
- Asking \$1,450.00 per month including all Utilities

### 360 Prospect Street, Naugatuck, CT 06770

| BUILDING INFO           |                                       |
|-------------------------|---------------------------------------|
| Total Available SF      | 1,056 SF+/-                           |
| Number of Floors        | 2                                     |
| Year Built              | 1950                                  |
| Roof                    | Tar and Gravel                        |
| Interior Construction   | Finished Sheetrock                    |
| Exterior Construction   | Concrete, Cinder, Brick               |
| Parking                 | On-Site                               |
| Zoning                  | Industrial                            |
| MECHANICALS & UTILITIES |                                       |
| Electric                | Eversource                            |
| Fuel                    | Natural Gas                           |
| Sewer                   | Town                                  |
| Water                   | Town                                  |
| Air Conditioning        | Partial                               |
| Type of Heat            | Hot Air / No Duct                     |
| Lease Rate              | \$1,450.00 including all<br>Utilities |