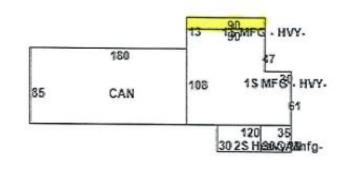

#### **HOME OF PISANI STEEL**

- 1,056 SF+/-
- Office / Warehouse Space with Overhead Drive-In Door
- Great Location for Tradesmen; Plumber, Electrician, Landscaper, etc.
- Asking \$1,450.00 per month including all Utilities

### 360 Prospect Street, Naugatuck, CT 06770

| BUILDING INFO           |                                       |
|-------------------------|---------------------------------------|
| Total Available SF      | 1,056 SF+/-                           |
| Number of Floors        | 2                                     |
| Year Built              | 1950                                  |
| Roof                    | Tar and Gravel                        |
| Interior Construction   | Finished Sheetrock                    |
| Exterior Construction   | Concrete, Cinder, Brick               |
| Parking                 | On-Site                               |
| Zoning                  | Industrial                            |
| MECHANICALS & UTILITIES |                                       |
| Electric                | Eversource                            |
| Fuel                    | Natural Gas                           |
| Sewer                   | Town                                  |
| Water                   | Town                                  |
| Air Conditioning        | Partial                               |
| Type of Heat            | Hot Air / No Duct                     |
| Lease Rate              | \$1,450.00 including all<br>Utilities |