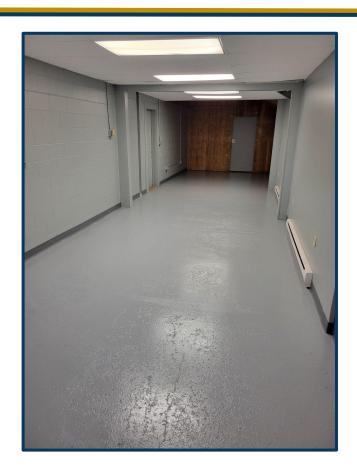

#### **HOME OF PISANI STEEL**

- 1,056 SF+/-
- Office / Warehouse Space with Overhead Drive-In Door
- Great Location for Tradesmen; Plumber, Electrician, Landscaper, etc.
- Asking \$1,450.00 per month including all Utilities

### 360 Prospect Street, Naugatuck, CT 06770

| BUILDING INFO           |                                       |
|-------------------------|---------------------------------------|
| Total Available SF      | 1,056 SF+/-                           |
| Number of Floors        | 2                                     |
| Year Built              | 1950                                  |
| Roof                    | Tar and Gravel                        |
| Interior Construction   | Finished Sheetrock                    |
| Exterior Construction   | Concrete, Cinder, Brick               |
| Parking                 | On-Site                               |
| Zoning                  | Industrial                            |
| MECHANICALS & UTILITIES |                                       |
| Electric                | Eversource                            |
| Fuel                    | Natural Gas                           |
| Sewer                   | Town                                  |
| Water                   | Town                                  |
| Air Conditioning        | Partial                               |
| Type of Heat            | Hot Air / No Duct                     |
| Lease Rate              | \$1,450.00 including all<br>Utilities |