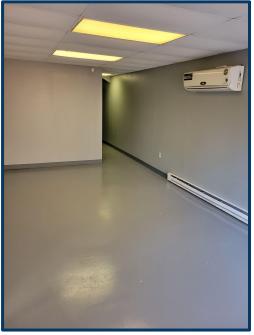

#### **HOME OF PISANI STEEL**

- 1,056 SF+/-
- Office / Warehouse Space with Overhead Drive-In Door
- Great Location for Tradesmen; Plumber, Electrician, Landscaper, etc.
- Asking \$1,450.00 per month including all Utilities

### 360 Prospect Street, Naugatuck, CT 06770

| BUILDING INFO           |                                       |
|-------------------------|---------------------------------------|
| Total Available SF      | 1,056 SF+/-                           |
| Number of Floors        | 2                                     |
| Year Built              | 1950                                  |
| Roof                    | Tar and Gravel                        |
| Interior Construction   | Finished Sheetrock                    |
| Exterior Construction   | Concrete, Cinder, Brick               |
| Parking                 | On-Site                               |
| Zoning                  | Industrial                            |
| MECHANICALS & UTILITIES |                                       |
| Electric                | Eversource                            |
| Fuel                    | Natural Gas                           |
| Sewer                   | Town                                  |
| Water                   | Town                                  |
| Air Conditioning        | Partial                               |
| Type of Heat            | Hot Air / No Duct                     |
| Lease Rate              | \$1,450.00 including all<br>Utilities |