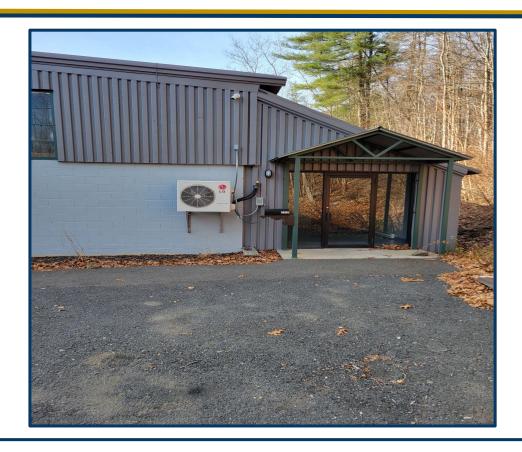

#### **HOME OF PISANI STEEL**

- 1,056 SF+/-
- Office / Warehouse Space with Overhead Drive-In Door
- Great Location for Tradesmen; Plumber, Electrician, Landscaper, etc.
- Asking \$1,450.00 per month including all Utilities

### 360 Prospect Street, Naugatuck, CT 06770

| BUILDING INFO           |                                       |
|-------------------------|---------------------------------------|
| Total Available SF      | 1,056 SF+/-                           |
| Number of Floors        | 2                                     |
| Year Built              | 1950                                  |
| Roof                    | Tar and Gravel                        |
| Interior Construction   | Finished Sheetrock                    |
| Exterior Construction   | Concrete, Cinder, Brick               |
| Parking                 | On-Site                               |
| Zoning                  | Industrial                            |
| MECHANICALS & UTILITIES |                                       |
| Electric                | Eversource                            |
| Fuel                    | Natural Gas                           |
| Sewer                   | Town                                  |
| Water                   | Town                                  |
| Air Conditioning        | Partial                               |
| Type of Heat            | Hot Air / No Duct                     |
| Lease Rate              | \$1,450.00 including all<br>Utilities |