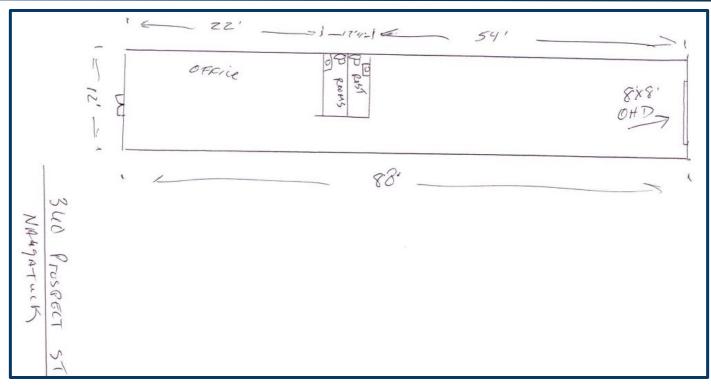

#### **HOME OF PISANI STEEL**

- 1,056 SF+/-
- Office / Warehouse Space with Overhead Drive-In Door
- Great Location for Tradesmen; Plumber, Electrician, Landscaper, etc.
- Asking \$1,450.00 per month including all Utilities

### 360 Prospect Street, Naugatuck, CT 06770

| BUILDING INFO           |                                       |
|-------------------------|---------------------------------------|
| Total Available SF      | 1,056 SF+/-                           |
| Number of Floors        | 2                                     |
| Year Built              | 1950                                  |
| Roof                    | Tar and Gravel                        |
| Interior Construction   | Finished Sheetrock                    |
| Exterior Construction   | Concrete, Cinder, Brick               |
| Parking                 | On-Site                               |
| Zoning                  | Industrial                            |
| MECHANICALS & UTILITIES |                                       |
| Electric                | Eversource                            |
| Fuel                    | Natural Gas                           |
| Sewer                   | Town                                  |
| Water                   | Town                                  |
| Air Conditioning        | Partial                               |
| Type of Heat            | Hot Air / No Duct                     |
| Lease Rate              | \$1,450.00 including all<br>Utilities |