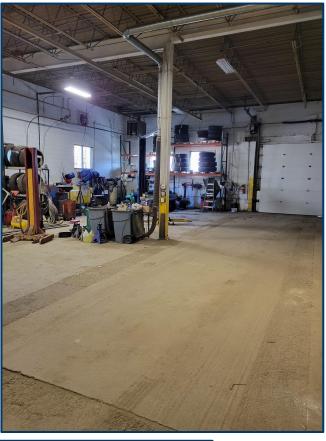

- 17,344 SF+/- Industrial Building
- 3,990 SF+/- Well Apportioned Finished Office Space
- Situated on 1.06 Acres
- 3 Loading Docks 8'6" x 9' and 1 Loading Dock 10' x 10'
- 1 Overhead Door 11' High x 16' Wide and 1 Overhead Door 8' x 8'6"

#### **Contact:**

**GERRY MATTHEWS** 

matthewscre@gmail.com / 203.753.5800
MATTHEWS COMMERCIAL PROPERTIES
819 Straits Tpke, Suite 3B, Middlebury, CT 06762
matthewscommercial.com

| BUILDING INFO           |                                                |
|-------------------------|------------------------------------------------|
| Total Available SF      | 17,344 SF+/-                                   |
| Number of Floors        | 1st Floor - 13,354 +/-<br>Office - 3,990 SF+/- |
| Ceiling Height          | 18'6"                                          |
| Roof                    | Flat Rubber                                    |
| Interior Construction   | Drywall / Concrete Block                       |
| Exterior Construction   | Masonry / Brick                                |
| Parking                 | Good                                           |
| Zoning                  | Industrial                                     |
| PROPERTY                |                                                |
| Distance to I-84        | 3.5 Miles                                      |
| MECHANICALS & UTILITIES |                                                |
| Electric                | Eversource                                     |
| Gas & Oil               | Eversource and Private                         |
| Sewer                   | Town                                           |
| Water                   | Town                                           |
| Type of Heat / HVAC     | In Office                                      |
| Type of Heat            | Oil Fired Modine Type<br>Blowers in Warehouse  |