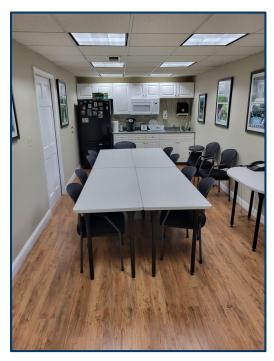

- 17,344 SF+/- Industrial Building
- 3,990 SF+/- Well Apportioned Finished Office Space
- Situated on 1.06 Acres
- 3 Loading Docks 8'6" x 9' and 1 Loading Dock 10' x 10'
- 1 Overhead Door 11' High x 16' Wide and 1 Overhead Door 8' x 8'6"

#### **Contact:**

**GERRY MATTHEWS** 

matthewscre@gmail.com / 203.753.5800
MATTHEWS COMMERCIAL PROPERTIES
819 Straits Tpke, Suite 3B, Middlebury, CT 06762
matthewscommercial.com

| BUILDING INFO           |                                                |
|-------------------------|------------------------------------------------|
| Total Available SF      | 17,344 SF+/-                                   |
| Number of Floors        | 1st Floor - 13,354 +/-<br>Office - 3,990 SF+/- |
| Ceiling Height          | 18'6"                                          |
| Roof                    | Flat Rubber                                    |
| Interior Construction   | Drywall / Concrete Block                       |
| Exterior Construction   | Masonry / Brick                                |
| Parking                 | Good                                           |
| Zoning                  | Industrial                                     |
| PROPERTY                |                                                |
| Distance to I-84        | 3.5 Miles                                      |
| MECHANICALS & UTILITIES |                                                |
| Electric                | Eversource                                     |
| Gas & Oil               | Eversource and Private                         |
| Sewer                   | Town                                           |
| Water                   | Town                                           |
| Type of Heat / HVAC     | In Office                                      |
| Type of Heat            | Oil Fired Modine Type<br>Blowers in Warehouse  |