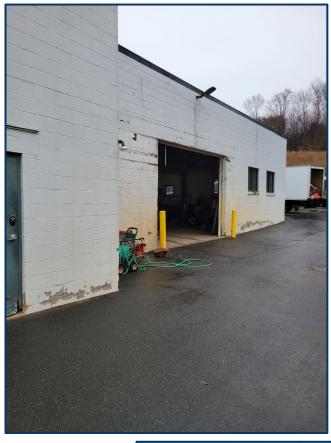

- 17,344 SF+/- Industrial Building
- 3,990 SF+/- Well Apportioned Finished Office Space
- Situated on 1.06 Acres
- 3 Loading Docks 8'6" x 9' and 1 Loading Dock 10' x 10'
- 1 Overhead Door 11' High x 16' Wide and 1 Overhead Door 8' x 8'6"

#### **Contact:**

**GERRY MATTHEWS** 

matthewscre@gmail.com / 203.753.5800
MATTHEWS COMMERCIAL PROPERTIES
819 Straits Tpke, Suite 3B, Middlebury, CT 06762
matthewscommercial.com

| BUILDING INFO           |                                                |
|-------------------------|------------------------------------------------|
| Total Available SF      | 17,344 SF+/-                                   |
| Number of Floors        | 1st Floor - 13,354 +/-<br>Office - 3,990 SF+/- |
| Ceiling Height          | 18'6"                                          |
| Roof                    | Flat Rubber                                    |
| Interior Construction   | Drywall / Concrete Block                       |
| Exterior Construction   | Masonry / Brick                                |
| Parking                 | Good                                           |
| Zoning                  | Industrial                                     |
| PROPERTY                |                                                |
| Distance to I-84        | 3.5 Miles                                      |
| MECHANICALS & UTILITIES |                                                |
| Electric                | Eversource                                     |
| Gas & Oil               | Eversource and Private                         |
| Sewer                   | Town                                           |
| Water                   | Town                                           |
| Type of Heat / HVAC     | In Office                                      |
| Type of Heat            | Oil Fired Modine Type<br>Blowers in Warehouse  |