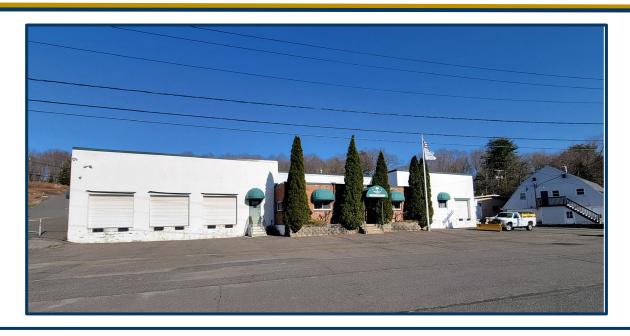

- 17,344 SF+/- Industrial Building
- 3,990 SF+/- Well Apportioned Finished Office Space
- Situated on 1.06 Acres
- 3 Loading Docks 8'6" x 9' and 1 Loading Dock 10' x 10'
- 1 Overhead Door 11' High x 16' Wide and 1 Overhead Door 8' x 8'6"

#### **Contact:**

**GERRY MATTHEWS** 

matthewscre@gmail.com / 203.753.5800
MATTHEWS COMMERCIAL PROPERTIES
819 Straits Tpke, Suite 3B, Middlebury, CT 06762
matthewscommercial.com

| BUILDING INFO           |                                                |
|-------------------------|------------------------------------------------|
| Total Available SF      | 17,344 SF+/-                                   |
| Number of Floors        | 1st Floor - 13,354 +/-<br>Office - 3,990 SF+/- |
| Ceiling Height          | 18'6"                                          |
| Roof                    | Flat Rubber                                    |
| Interior Construction   | Drywall / Concrete Block                       |
| Exterior Construction   | Masonry / Brick                                |
| Parking                 | Good                                           |
| Zoning                  | Industrial                                     |
| PROPERTY                |                                                |
| Distance to I-84        | 3.5 Miles                                      |
| MECHANICALS & UTILITIES |                                                |
| Electric                | Eversource                                     |
| Gas & Oil               | Eversource and Private                         |
| Sewer                   | Town                                           |
| Water                   | Town                                           |
| Type of Heat / HVAC     | In Office                                      |
| Type of Heat            | Oil Fired Modine Type<br>Blowers in Warehouse  |