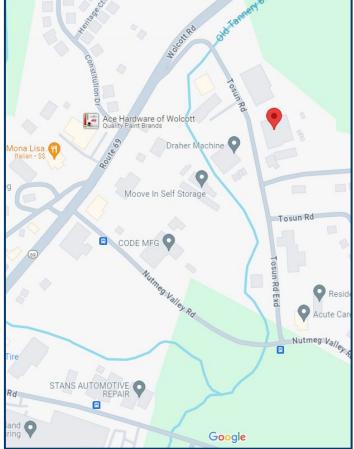

#### **Contact:**

**GERRY MATTHEWS** 

matthewscre@gmail.com / 203.753.5800
MATTHEWS COMMERCIAL PROPERTIES
819 Straits Tpke, Suite 3B, Middlebury, CT 06762
matthewscommercial.com

| BUILDING INFO           |                                                |
|-------------------------|------------------------------------------------|
| Total Available SF      | 17,344 SF+/-                                   |
| Number of Floors        | 1st Floor - 13,354 +/-<br>Office - 3,990 SF+/- |
| Ceiling Height          | 18'6"                                          |
| Roof                    | Flat Rubber                                    |
| Interior Construction   | Drywall / Concrete Block                       |
| Exterior Construction   | Masonry / Brick                                |
| Parking                 | Good                                           |
| Zoning                  | Industrial                                     |
| PROPERTY                |                                                |
| Distance to I-84        | 3.5 Miles                                      |
| MECHANICALS & UTILITIES |                                                |
| Electric                | Eversource                                     |
| Gas & Oil               | Eversource and Private                         |
| Sewer                   | Town                                           |
| Water                   | Town                                           |
| Type of Heat / HVAC     | In Office                                      |
| Type of Heat            | Oil Fired Modine Type<br>Blowers in Warehouse  |