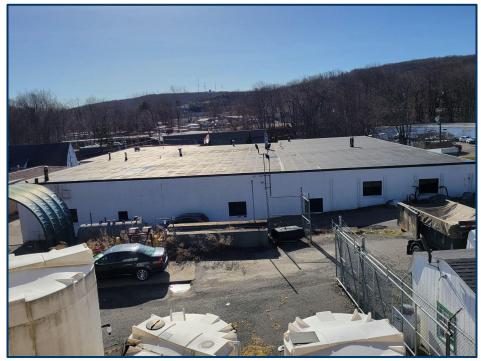

- 17,344 SF+/- Industrial Building
- 3,990 SF+/- Well Apportioned Finished Office Space
- Situated on 1.06 Acres
- 3 Loading Docks 8'6" x 9' and 1 Loading Dock 10' x 10'
- 1 Overhead Door 11' High x 16' Wide and 1 Overhead Door 8' x 8'6"

#### **Contact:**

**GERRY MATTHEWS** 

matthewscre@gmail.com / 203.753.5800
MATTHEWS COMMERCIAL PROPERTIES
819 Straits Tpke, Suite 3B, Middlebury, CT 06762
matthewscommercial.com

| BUILDING INFO           |                                                |
|-------------------------|------------------------------------------------|
| Total Available SF      | 17,344 SF+/-                                   |
| Number of Floors        | 1st Floor - 13,354 +/-<br>Office - 3,990 SF+/- |
| Ceiling Height          | 18'6"                                          |
| Roof                    | Flat Rubber                                    |
| Interior Construction   | Drywall / Concrete Block                       |
| Exterior Construction   | Masonry / Brick                                |
| Parking                 | Good                                           |
| Zoning                  | Industrial                                     |
| PROPERTY                |                                                |
| Distance to I-84        | 3.5 Miles                                      |
| MECHANICALS & UTILITIES |                                                |
| Electric                | Eversource                                     |
| Gas & Oil               | Eversource and Private                         |
| Sewer                   | Town                                           |
| Water                   | Town                                           |
| Type of Heat / HVAC     | In Office                                      |
| Type of Heat            | Oil Fired Modine Type<br>Blowers in Warehouse  |