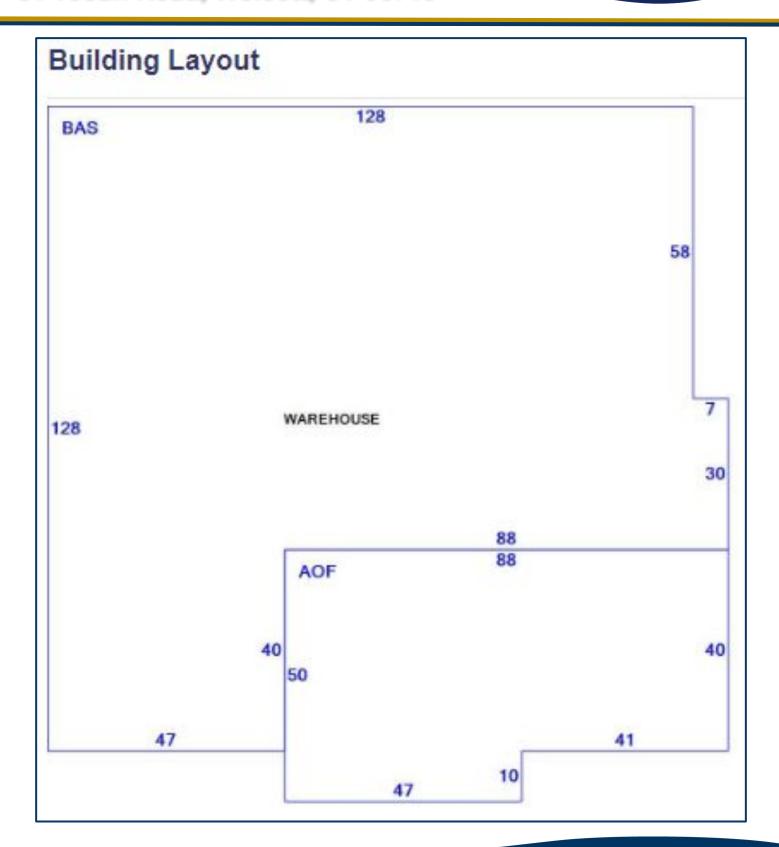

- 17,344 SF+/- Industrial Building
- 3,990 SF+/- Well Apportioned Finished Office Space
- Situated on 1.06 Acres
- 3 Loading Docks 8'6" x 9' and 1 Loading Dock 10' x 10'
- 1 Overhead Door 11' High x 16' Wide and 1 Overhead Door 8' x 8'6"

#### **Contact:**

**GERRY MATTHEWS** 

matthewscre@gmail.com / 203.753.5800
MATTHEWS COMMERCIAL PROPERTIES
819 Straits Tpke, Suite 3B, Middlebury, CT 06762
matthewscommercial.com

| BUILDING INFO           |                                                |
|-------------------------|------------------------------------------------|
| Total Available SF      | 17,344 SF+/-                                   |
| Number of Floors        | 1st Floor - 13,354 +/-<br>Office - 3,990 SF+/- |
| Ceiling Height          | 18'6"                                          |
| Roof                    | Flat Rubber                                    |
| Interior Construction   | Drywall / Concrete Block                       |
| Exterior Construction   | Masonry / Brick                                |
| Parking                 | Good                                           |
| Zoning                  | Industrial                                     |
| PROPERTY                |                                                |
| Distance to I-84        | 3.5 Miles                                      |
| MECHANICALS & UTILITIES |                                                |
| Electric                | Eversource                                     |
| Gas & Oil               | Eversource and Private                         |
| Sewer                   | Town                                           |
| Water                   | Town                                           |
| Type of Heat / HVAC     | In Office                                      |
| Type of Heat            | Oil Fired Modine Type<br>Blowers in Warehouse  |