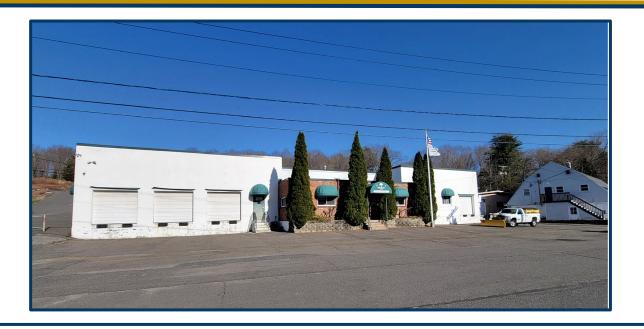

## 31 Tosun Road, Wolcott, CT 06716

- 17,344 SF+/- Industrial Building
- 3,990 SF+/- Well Apportioned Finished Office Space
- Situated on 1.06 Acres
- 3 Loading Docks 8'6" x 9' and 1 Loading Dock 10' x 10'
- 1 Overhead Door 11' High x 16' Wide and 1 Overhead Door 8' x 8'6"

# FOR SALE 31 Tosun Road, Wolcott, CT 06716