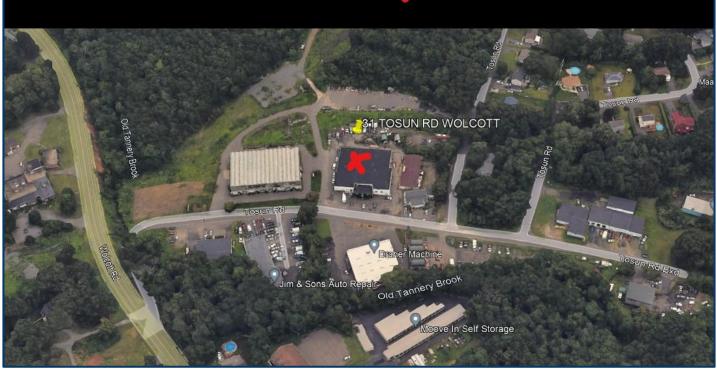

# 31 Tosun Road, Wolcott, CT 06716

| BUILDING INFO           |                                                | TAXES                    |                     |
|-------------------------|------------------------------------------------|--------------------------|---------------------|
| Total Available SF      | 17,344 SF+/-                                   | Assessment               | \$465,760.00        |
| Number of Floors        | 1st Floor - 13,354 +/-<br>Office - 3,990 SF+/- | Mill Rate                | 31.87               |
| Ceiling Height          | 18'6"                                          | Taxes                    | \$14,843.77         |
| Roof                    | Flat rUBBER                                    | to the second second     | Accelled outcoments |
| Interior Construction   | Drywall / Concrete Block                       | constitution             |                     |
| Exterior Construction   | Masonry / Brick                                |                          | f Wolcott           |
| Parking                 | Good                                           | Mona Lisa                | Draher Machine      |
| Zoning                  | Industrial                                     | g Moove In S             | Self Storage        |
| PROPERTY                |                                                |                          | TosunRd             |
| Distance to I-84        | 3.5 Miles                                      | CODE MFG                 |                     |
| MECHANICALS & UTILITIES |                                                | a + sing                 | Valley Ro           |
| Electric                | Eversource                                     |                          | Nutmeg: Valley      |
| Gas & Oil               | Eversource and Private                         | Tire<br>STANS AUTOMOTIVE |                     |
| Sewer                   | Town                                           | and                      | Caral               |
| Water                   | Town                                           |                          | Google              |
| Type of Heat / HVAC     | In Office                                      |                          |                     |
| Type of Heat            | Oil Fired Modine Type<br>Blowers in Warehouse  |                          |                     |