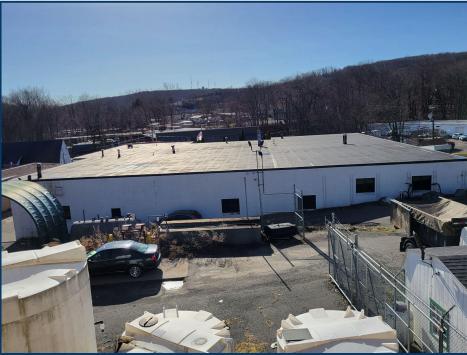

## 31 Tosun Road, Wolcott, CT 06716

- 17,344 SF+/- Industrial Building
- 3,990 SF+/- Well Apportioned Finished Office Space
- Situated on 1.06 Acres
- 3 Loading Docks 8'6" x 9' and 1 Loading Dock 10' x 10'
- 1 Overhead Door 11' High x 16' Wide and 1 Overhead Door 8' x 8'6"

# 31 Tosun Road, Wolcott, CT 06716

| BUILDING INFO           |                                                | TAXES                    |                     |
|-------------------------|------------------------------------------------|--------------------------|---------------------|
| Total Available SF      | 17,344 SF+/-                                   | Assessment               | \$465,760.00        |
| Number of Floors        | 1st Floor - 13,354 +/-<br>Office - 3,990 SF+/- | Mill Rate                | 31.87               |
| Ceiling Height          | 18'6"                                          | Taxes                    | \$14,843.77         |
| Roof                    | Flat rUBBER                                    | to the second second     | Accelled outcoments |
| Interior Construction   | Drywall / Concrete Block                       | constitution             |                     |
| Exterior Construction   | Masonry / Brick                                |                          | f Wolcott           |
| Parking                 | Good                                           | Mona Lisa                | Draher Machine      |
| Zoning                  | Industrial                                     | g Moove In S             | Self Storage        |
| PROPERTY                |                                                |                          | TosunRd             |
| Distance to I-84        | 3.5 Miles                                      | CODE MFG                 |                     |
| MECHANICALS & UTILITIES |                                                | a + sing                 | Valley Ro           |
| Electric                | Eversource                                     |                          | Nutmeg: Valley      |
| Gas & Oil               | Eversource and Private                         | Tire<br>STANS AUTOMOTIVE |                     |
| Sewer                   | Town                                           | and                      | Caral               |
| Water                   | Town                                           |                          | Google              |
| Type of Heat / HVAC     | In Office                                      |                          |                     |
| Type of Heat            | Oil Fired Modine Type<br>Blowers in Warehouse  |                          |                     |

# FOR SALE 31 Tosun Road, Wolcott, CT 06716