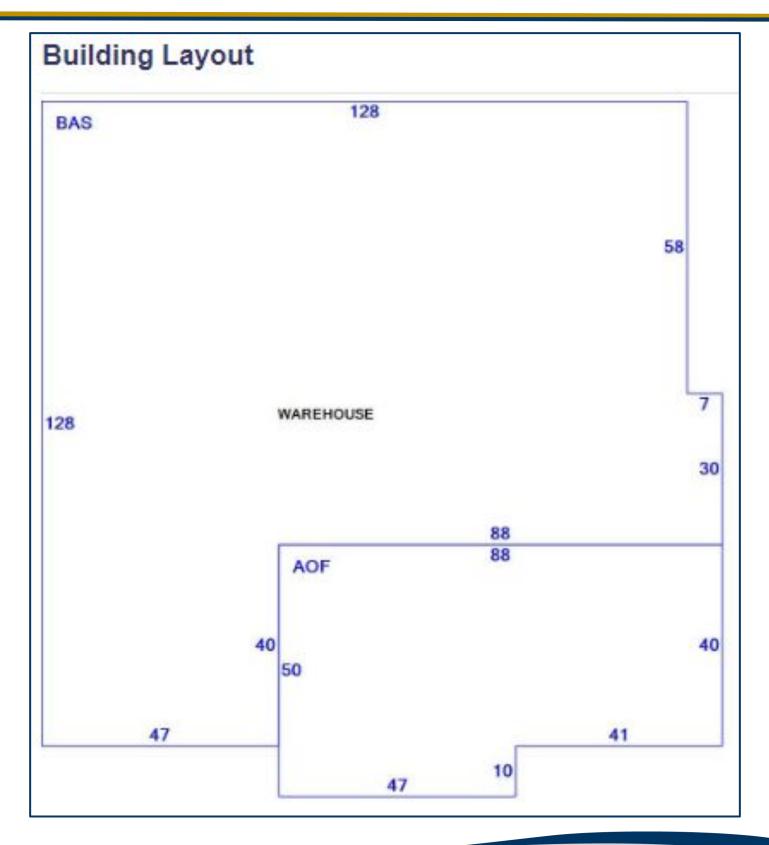

## 31 Tosun Road, Wolcott, CT 06716

- 17,344 SF+/- Industrial Building
- 3,990 SF+/- Well Apportioned Finished Office Space
- Situated on 1.06 Acres
- 3 Loading Docks 8'6" x 9' and 1 Loading Dock 10' x 10'
- 1 Overhead Door 11' High x 16' Wide and 1 Overhead Door 8' x 8'6"

# 31 Tosun Road, Wolcott, CT 06716

| BUILDING INFO           |                                                | TAXES                    |                     |
|-------------------------|------------------------------------------------|--------------------------|---------------------|
| Total Available SF      | 17,344 SF+/-                                   | Assessment               | \$465,760.00        |
| Number of Floors        | 1st Floor - 13,354 +/-<br>Office - 3,990 SF+/- | Mill Rate                | 31.87               |
| Ceiling Height          | 18'6"                                          | Taxes                    | \$14,843.77         |
| Roof                    | Flat rUBBER                                    | to the second second     | Accelled outcoments |
| Interior Construction   | Drywall / Concrete Block                       | constitution             |                     |
| Exterior Construction   | Masonry / Brick                                |                          | f Wolcott           |
| Parking                 | Good                                           | Mona Lisa                | Draher Machine      |
| Zoning                  | Industrial                                     | g Moove In S             | Self Storage        |
| PROPERTY                |                                                |                          | TosunRd             |
| Distance to I-84        | 3.5 Miles                                      | CODE MFG                 |                     |
| MECHANICALS & UTILITIES |                                                | a + sing                 | Valley Ro           |
| Electric                | Eversource                                     |                          | Nutmeg: Valley      |
| Gas & Oil               | Eversource and Private                         | Tire<br>STANS AUTOMOTIVE |                     |
| Sewer                   | Town                                           | and                      | Caral               |
| Water                   | Town                                           |                          | Google              |
| Type of Heat / HVAC     | In Office                                      |                          |                     |
| Type of Heat            | Oil Fired Modine Type<br>Blowers in Warehouse  |                          |                     |