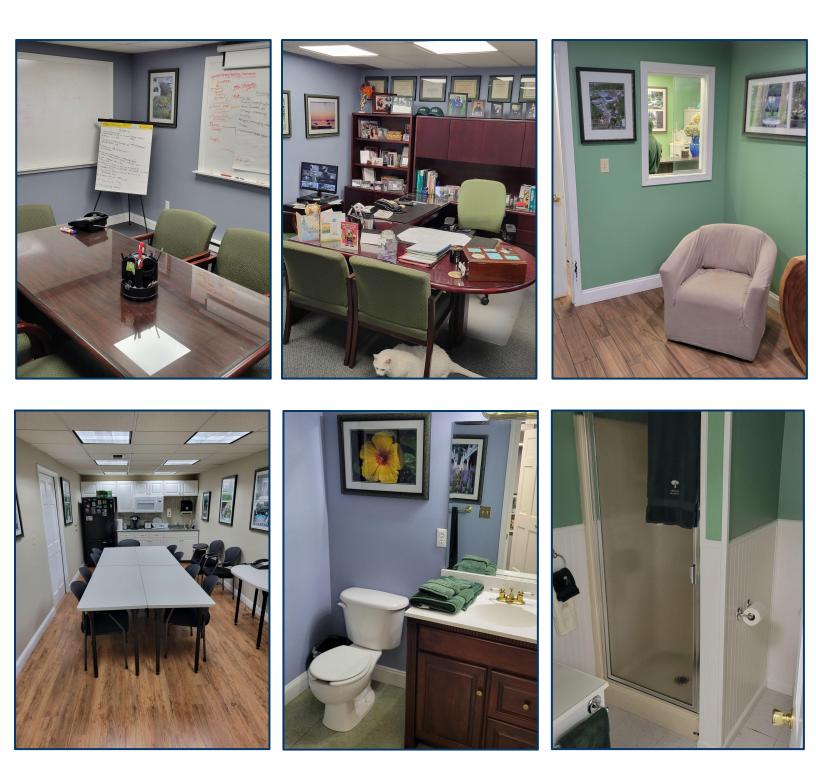

## 31 Tosun Road, Wolcott, CT 06716

- 17,344 SF+/- Industrial Building
- 3,990 SF+/- Well Apportioned Finished Office Space
- Situated on 1.06 Acres
- 3 Loading Docks 8'6" x 9' and 1 Loading Dock 10' x 10'
- 1 Overhead Door 11' High x 16' Wide and 1 Overhead Door 8' x 8'6"