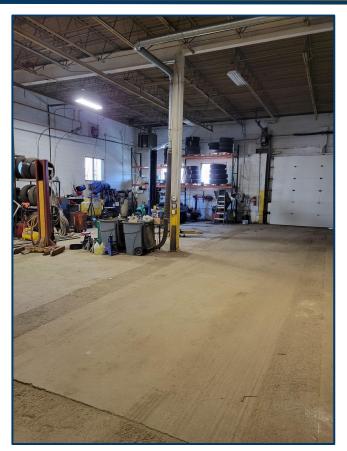

## 31 Tosun Road, Wolcott, CT 06716

- 17,344 SF+/- Industrial Building
- 3,990 SF+/- Well Apportioned Finished Office Space
- Situated on 1.06 Acres
- 3 Loading Docks 8'6" x 9' and 1 Loading Dock 10' x 10'
- 1 Overhead Door 11' High x 16' Wide and 1 Overhead Door 8' x 8'6"