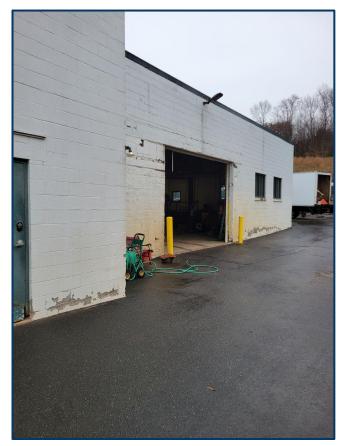

## 31 Tosun Road, Wolcott, CT 06716

- 17,344 SF+/- Industrial Building
- 3,990 SF+/- Well Apportioned Finished Office Space
- Situated on 1.06 Acres
- 3 Loading Docks 8'6" x 9' and 1 Loading Dock 10' x 10'
- 1 Overhead Door 11' High x 16' Wide and 1 Overhead Door 8' x 8'6"