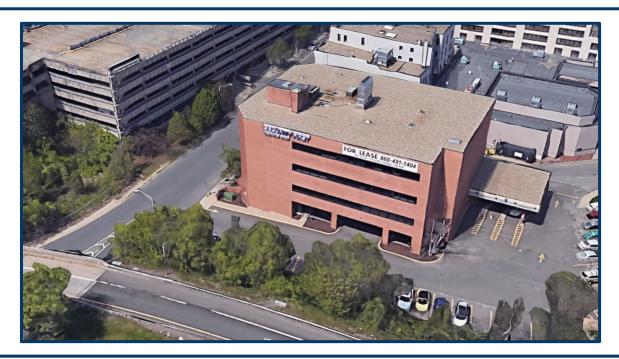

## **PROFESSIONAL OFFICE BUILDING DOWNTOWN WATERBURY**

### **Class "A" Office Space**

- Free-standing office building with underground and on-site parking 46 vehicles
- Located in the Central Business District
- Unit 1B 3,446 SF +/-
- Unit 3B 3,871 SF +/-
- Beautifully Built Out Office Space Suitable for Attorneys, Insurance or other Professionals seeking Exquisite Office Finishes!
- \$19.95 PSF Gross plus Utilities