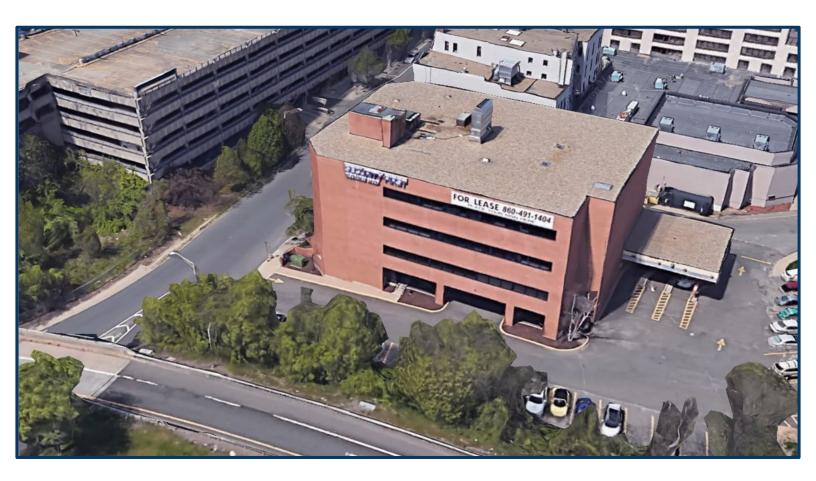

## **PROFESSIONAL OFFICE BUILDING DOWNTOWN WATERBURY**

### **Class "A" Office Space**

- Free-standing office building with underground and on-site parking 46 vehicles
- Located in the Central Business District
- Unit 1B 3,446 SF +/-
- Unit 3B 3,871 SF +/-
- Beautifully Built Out Office Space Suitable for Attorneys, Insurance or other Professionals seeking Exquisite Office Finishes!
- \$19.95 PSF Gross plus Utilities

| Iotal Available Sr    | 7,317 SF                        |
|-----------------------|---------------------------------|
| Roof                  | Composite                       |
| Stories               | 4                               |
| Exterior Construction | Brick, Solid                    |
| Interior Construction | Finished                        |
| Year Built            | 1986                            |
| Elevator              | Yes                             |
| HVAC                  | Yes                             |
| Sprinklers            | Yes                             |
| Electric              | Eversource                      |
| Gas                   | Eversource                      |
| Heat                  | Gas / Forced Air                |
| Water                 | City                            |
| Zoning                | CBD                             |
| Total Acres           | 0.62                            |
| Lease Rate            | \$19.95 Gross plus<br>Utilities |