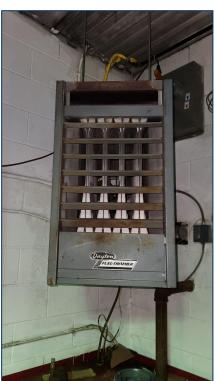

#### 2 Dallas Avenue, Bristol, Connecticut

| BUILDING                |                                      |
|-------------------------|--------------------------------------|
| Total Available SF      | 2,000 SF+/-                          |
| Number of Floors        | 1                                    |
| Exterior Construction   | Block                                |
| Interior Construction   | Block                                |
| Year Built              | 1969                                 |
| Ceiling Height          | 10'                                  |
| Parking                 | Off-Street                           |
| Overhead Doors          | 2 - 8x8                              |
| Roof                    | Shingle/Gable                        |
| Zoning                  | BG                                   |
| PROPERTY                |                                      |
| Lot Size                | 0.63 Acres                           |
| Distance to I-84 & RT-8 | 5 Miles & 7 Miles                    |
| MECHANICALS & UTILITIES |                                      |
| Heat Source/ Type       | Hot air gas<br>Modine gas<br>Propane |
| A/C                     | In office                            |
| Electric                | 400 AMP<br>600 Volt<br>Phase 3       |
| Sewer                   | City                                 |
|                         |                                      |