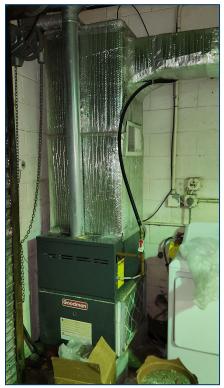

#### 2 Dallas Avenue, Bristol, Connecticut

| BUILDING                |                                      |
|-------------------------|--------------------------------------|
| Total Available SF      | 2,000 SF+/-                          |
| Number of Floors        | 1                                    |
| Exterior Construction   | Block                                |
| Interior Construction   | Block                                |
| Year Built              | 1969                                 |
| Ceiling Height          | 10'                                  |
| Parking                 | Off-Street                           |
| Overhead Doors          | 2 - 8x8                              |
| Roof                    | Shingle/Gable                        |
| Zoning                  | BG                                   |
| PROPERTY                |                                      |
| Lot Size                | 0.63 Acres                           |
| Distance to I-84 & RT-8 | 5 Miles & 7 Miles                    |
| MECHANICALS & UTILITIES |                                      |
| Heat Source/ Type       | Hot air gas<br>Modine gas<br>Propane |
| A/C                     | In office                            |
| Electric                | 400 AMP<br>600 Volt<br>Phase 3       |
| Sewer                   | City                                 |
|                         |                                      |