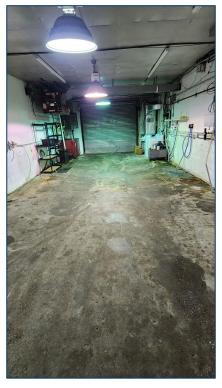

#### PROPERTY DESCRIPTION

Matthews Commercial Properties is pleased to present 2 Dallas Avenue, Bristol. This property features a car wash with an extra bay for vehicle detailing, vacuum stations in the parking lot, garage bay with overhead doors on each end and 50 SF of office space.

#### PROPERTY FEATURES

- 2000 SF +/- Car wash with extra bay for vehicle detailing
- Vacuum stations in the parking lot
- 600SF garage bay with overhead doors on each end
- 400A/600V/3PH electrical power

#### 2 Dallas Avenue, Bristol, Connecticut

| BUILDING                |                                      |
|-------------------------|--------------------------------------|
| Total Available SF      | 2,000 SF+/-                          |
| Number of Floors        | 1                                    |
| Exterior Construction   | Block                                |
| Interior Construction   | Block                                |
| Year Built              | 1969                                 |
| Ceiling Height          | 10'                                  |
| Parking                 | Off-Street                           |
| Overhead Doors          | 2 - 8x8                              |
| Roof                    | Shingle/Gable                        |
| Zoning                  | BG                                   |
| PROPERTY                |                                      |
| Lot Size                | 0.63 Acres                           |
| Distance to I-84 & RT-8 | 5 Miles & 7 Miles                    |
| MECHANICALS & UTILITIES |                                      |
| Heat Source/ Type       | Hot air gas<br>Modine gas<br>Propane |
| A/C                     | In office                            |
| Electric                | 400 AMP<br>600 Volt<br>Phase 3       |
| Sewer                   | City                                 |
|                         |                                      |