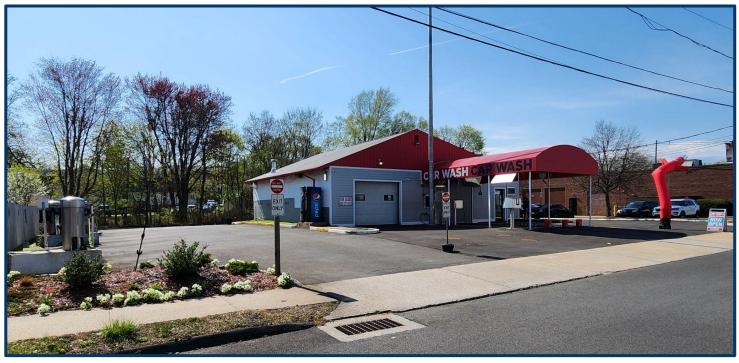

#### PROPERTY DESCRIPTION

Matthews Commercial Properties is pleased to present 2 Dallas Avenue, Bristol. This property features a car wash with an extra bay for vehicle detailing, vacuum stations in the parking lot, garage bay with overhead doors on each end and 50 SF of office space.

#### PROPERTY FEATURES

- 2000 SF +/- Car wash with extra bay for vehicle detailing
- Vacuum stations in the parking lot
- 600SF garage bay with overhead doors on each end
- 400A/600V/3PH electrical power