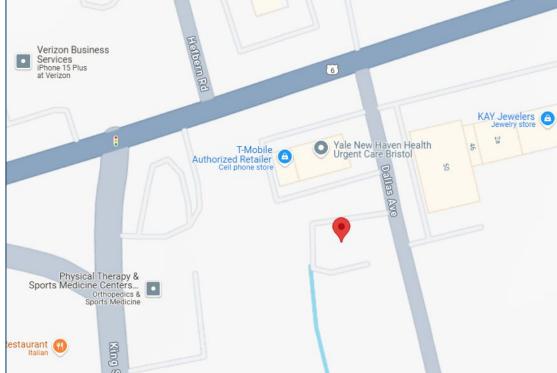

#### 2 Dallas Avenue, Bristol, Connecticut

#### 2 Dallas Avenue, Bristol, Connecticut

| BUILDING                |                                      |
|-------------------------|--------------------------------------|
| Total Available SF      | 2,000 SF+/-                          |
| Number of Floors        | 1                                    |
| Exterior Construction   | Block                                |
| Interior Construction   | Block                                |
| Year Built              | 1969                                 |
| Ceiling Height          | 10'                                  |
| Parking                 | Off-Street                           |
| Overhead Doors          | 2 - 8x8                              |
| Roof                    | Shingle/Gable                        |
| Zoning                  | BG                                   |
| PROPERTY                |                                      |
| Lot Size                | 0.63 Acres                           |
| Distance to I-84 & RT-8 | 5 Miles & 7 Miles                    |
| MECHANICALS & UTILITIES |                                      |
| Heat Source/ Type       | Hot air gas<br>Modine gas<br>Propane |
| A/C                     | In office                            |
| Electric                | 400 AMP<br>600 Volt<br>Phase 3       |
| Sewer                   | City                                 |
|                         |                                      |