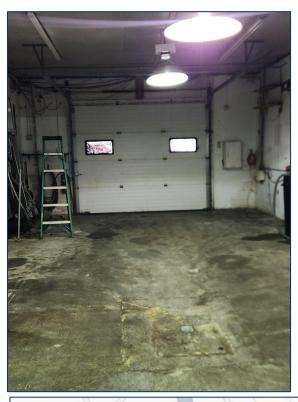

#### PROPERTY DESCRIPTION

Matthews Commercial Properties is pleased to present 2 Dallas Avenue, Bristol. This property features a car wash with an extra bay for vehicle detailing, vacuum stations in the parking lot, garage bay with overhead doors on each end and 50 SF of office space.

#### PROPERTY FEATURES

- 2000 SF +/- Car wash with extra bay for vehicle detailing
- Vacuum stations in the parking lot
- 600SF garage bay with overhead doors on each end
- 400A/600V/3PH electrical power

#### 2 Dallas Avenue, Bristol, Connecticut

| BUILDING                |                                      |
|-------------------------|--------------------------------------|
| Total Available SF      | 2,000 SF+/-                          |
| Number of Floors        | 1                                    |
| Exterior Construction   | Block                                |
| Interior Construction   | Block                                |
| Year Built              | 1969                                 |
| Ceiling Height          | 10'                                  |
| Parking                 | Off-Street                           |
| Overhead Doors          | 2 - 8x8                              |
| Roof                    | Shingle/Gable                        |
| Zoning                  | BG                                   |
| PROPERTY                |                                      |
| Lot Size                | 0.63 Acres                           |
| Distance to I-84 & RT-8 | 5 Miles & 7 Miles                    |
| MECHANICALS & UTILITIES |                                      |
| Heat Source/ Type       | Hot air gas<br>Modine gas<br>Propane |
| A/C                     | In office                            |
| Electric                | 400 AMP<br>600 Volt<br>Phase 3       |
| Sewer                   | City                                 |
|                         |                                      |