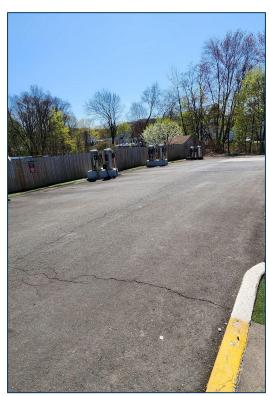

#### PROPERTY DESCRIPTION

Matthews Commercial Properties is pleased to present 2 Dallas Avenue, Bristol. This property features a car wash with an extra bay for vehicle detailing, vacuum stations in the parking lot, garage bay with overhead doors on each end and 50 SF of office space.

#### PROPERTY FEATURES

- 2000 SF +/- Car wash with extra bay for vehicle detailing
- Vacuum stations in the parking lot
- 600SF garage bay with overhead doors on each end
- 400A/600V/3PH electrical power