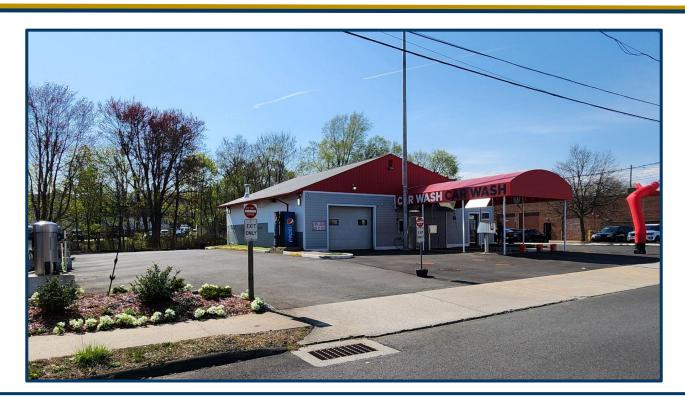

#### PROPERTY DESCRIPTION

Matthews Commercial Properties is pleased to present 2 Dallas Avenue, Bristol. This property features a car wash with an extra bay for vehicle detailing, vacuum stations in the parking lot, garage bay with overhead doors on each end and 50 SF of office space.

#### PROPERTY FEATURES

- 2000 SF +/- Car wash with extra bay for vehicle detailing
- Vacuum stations in the parking lot
- 600SF garage bay with overhead doors on each end
- 400A/600V/3PH electrical power