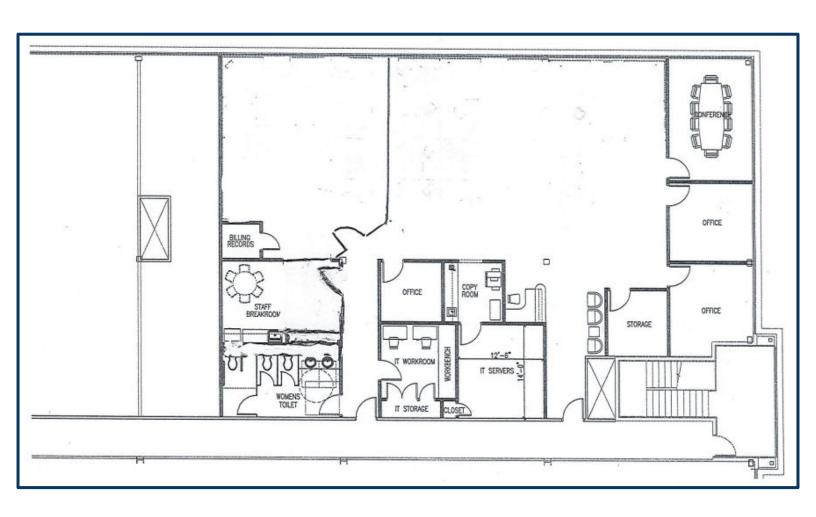

#### **CLASS "A" OFFICE SPACE AVAILABLE**

- 4,611 SF+/- Rentable
- Completely outfitted Office Space
- Exquisite fit-up / Move-in condition
- Corner Office with Lots of Windows
- Rent Includes: Heat, Electricity, Air Conditioning, and All Common Area Charges
- Competitively Priced at \$17.50 PSF plus Nets of \$9.32 PSF
- Largest Medical Office Building in the Area

### 1625 Straits Tpke. Middlebury, CT

| Total SF              |                                        |
|-----------------------|----------------------------------------|
| Total Available SF    | 4,611 SF+/-                            |
| Number of Floors      | 3                                      |
| Exterior Construction | Decorative                             |
| Interior Construction | Finished                               |
| Ceiling Height        | 10'                                    |
| Roof                  | Rubber                                 |
| Sprinklered           | Yes                                    |
| Heat Source/ Type     | Gas                                    |
| Parking               | Excellent                              |
| A/C                   | Yes                                    |
| Sewer                 | Town                                   |
| Water                 | Town                                   |
| Electric              | Eversource<br>Amps 200                 |
| Gas                   | Eversource                             |
| Zoning                | LI200                                  |
| Lease Rate:           | \$17.50 PSF plus<br>Nets of \$9.32 PSF |