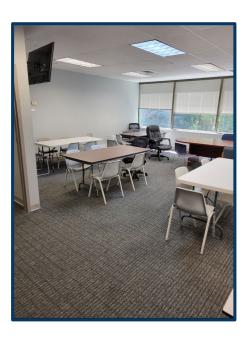

#### **CLASS "A" OFFICE SPACE AVAILABLE**

- 4,611 SF+/- Rentable
- Completely outfitted Office Space
- Exquisite fit-up / Move-in condition
- Corner Office with Lots of Windows
- Rent Includes: Heat, Electricity, Air Conditioning, and All Common Area Charges
- Competitively Priced at \$17.50 PSF plus Nets of \$9.32 PSF
- Largest Medical Office Building in the Area

### 1625 Straits Tpke. Middlebury, CT

4,611SF+/-