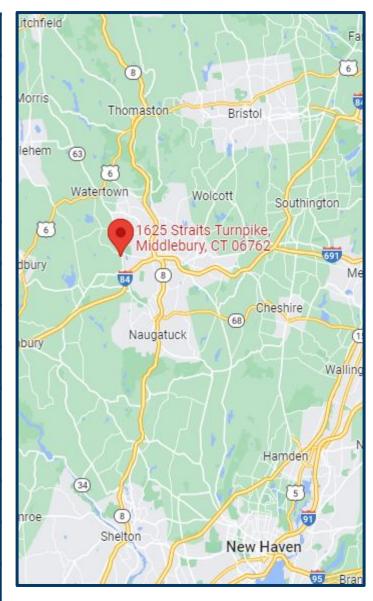

### 1625 Straits Tpke. Middlebury, CT

| Total SF              |                                        |
|-----------------------|----------------------------------------|
| Total Available SF    | 4,611 SF+/-                            |
| Number of Floors      | 3                                      |
| Exterior Construction | Decorative                             |
| Interior Construction | Finished                               |
| Ceiling Height        | 10'                                    |
| Roof                  | Rubber                                 |
| Sprinklered           | Yes                                    |
| Heat Source/ Type     | Gas                                    |
| Parking               | Excellent                              |
| A/C                   | Yes                                    |
| Sewer                 | Town                                   |
| Water                 | Town                                   |
| Electric              | Eversource<br>Amps 200                 |
| Gas                   | Eversource                             |
| Zoning                | LI200                                  |
| Lease Rate:           | \$17.50 PSF plus<br>Nets of \$9.32 PSF |

### 1625 Straits Tpke. Middlebury, CT