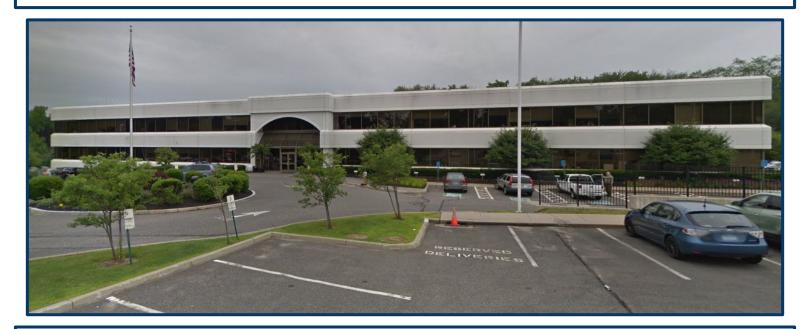

#### AVAILABLE OFFICE SPACE LOCATED AT MIDDLEBURY EDGE

#### **CLASS "A" OFFICE SPACE AVAILABLE**

- 4,611 SF+/- Rentable
- Completely outfitted Office Space
- Exquisite fit-up / Move-in condition
- Corner Office with Lots of Windows
- Rent Includes: Heat, Electricity, Air Conditioning, and All Common Area Charges
- Competitively Priced at \$17.50 PSF plus Nets of \$9.32 PSF
- Largest Medical Office Building in the Area