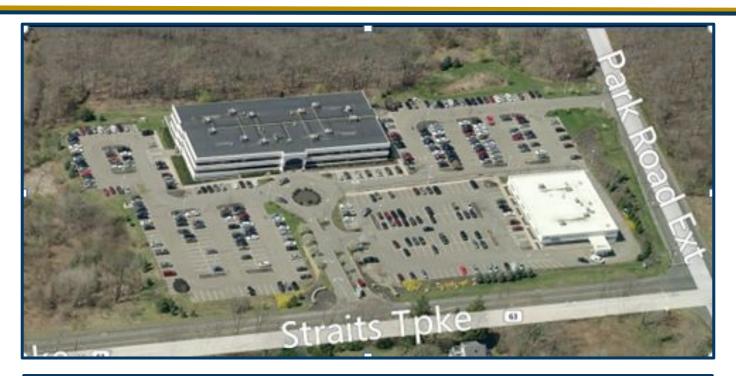

### 1625 Straits Tpke. Middlebury, CT

| Total SF              |                                        |
|-----------------------|----------------------------------------|
| Total Available SF    | 4,611 SF+/-                            |
| Number of Floors      | 3                                      |
| Exterior Construction | Decorative                             |
| Interior Construction | Finished                               |
| Ceiling Height        | 10'                                    |
| Roof                  | Rubber                                 |
| Sprinklered           | Yes                                    |
| Heat Source/ Type     | Gas                                    |
| Parking               | Excellent                              |
| A/C                   | Yes                                    |
| Sewer                 | Town                                   |
| Water                 | Town                                   |
| Electric              | Eversource<br>Amps 200                 |
| Gas                   | Eversource                             |
| Zoning                | LI200                                  |
| Lease Rate:           | \$17.50 PSF plus<br>Nets of \$9.32 PSF |

### 1625 Straits Tpke. Middlebury, CT

### 1625 Straits Tpke. Middlebury, CT

4,611SF+/-

#### 1625 Straits Tpke. Middlebury, CT