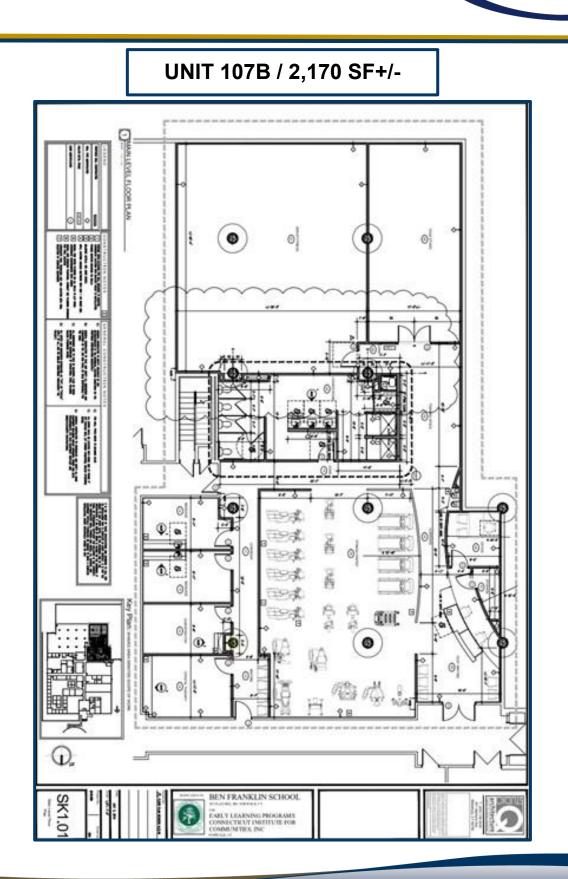

#### UNIT 107B / 2,170 SF+/-

MATTHEWS COMMERCIAL PROPERTIES LLC 819 Straits Tpke, Suite 3B Middlebury, CT 06762 <u>matthewscommercial.com</u>