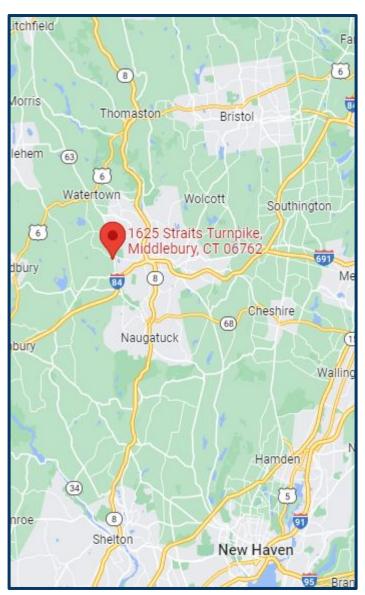

# FOR LEASE 1625 Straits Tpke. Middlebury, CT

| Total SF              |                        |
|-----------------------|------------------------|
| Total Available SF    | 3,140 SF+/-            |
| Number of Floors      | 3                      |
| Exterior Construction | Decorative             |
| Interior Construction | Finished               |
| Ceiling Height        | 10'                    |
| Roof                  | Rubber                 |
| Sprinklered           | Yes                    |
| Heat Source/ Type     | Gas                    |
| Parking               | Excellent              |
| A/C                   | Yes                    |
| Sewer                 | Town                   |
| Water                 | Town                   |
| Electric              | Eversource<br>Amps 200 |
| Gas                   | Eversource             |
| Zoning                | LI200                  |