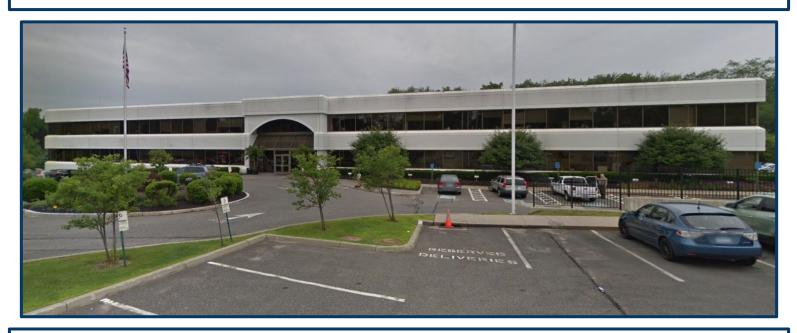

### AVAILABLE OFFICE SPACE LOCATED AT MIDDLEBURY EDGE

**CLASS "A" OFFICE SPACE AVAILABLE** 

- Unit 104B 970SF+/- \$17.00 PSF Gross = \$1,375.00 per Month
- Unit 107B 2,170SF+/- \$17.00 PSF Gross = \$3,075.00 per Month
- Largest Medical Office Building in the Area
- Rent Includes: Heat, Electricity, Air Conditioning, All Common Area Charges

# FOR LEASE 1625 Straits Tpke. Middlebury, CT

| Total SF              |                        |
|-----------------------|------------------------|
| Total Available SF    | 3,140 SF+/-            |
| Number of Floors      | 3                      |
| Exterior Construction | Decorative             |
| Interior Construction | Finished               |
| Ceiling Height        | 10'                    |
| Roof                  | Rubber                 |
| Sprinklered           | Yes                    |
| Heat Source/ Type     | Gas                    |
| Parking               | Excellent              |
| A/C                   | Yes                    |
| Sewer                 | Town                   |
| Water                 | Town                   |
| Electric              | Eversource<br>Amps 200 |
| Gas                   | Eversource             |
| Zoning                | LI200                  |