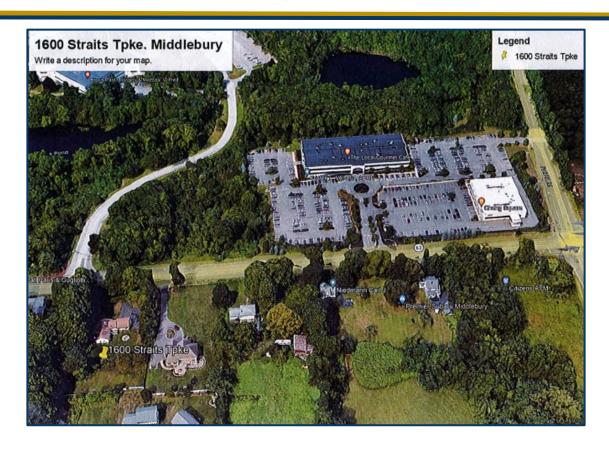

1600 Straits Tpke., Middlebury, CT 06762

- 2,686 SF+/- Commercial Zoned Building Last used as a Single Family
  Home
- Situated on 1.22 +/- acres
- Great Opportunity to tear down and build your Dream Building
- Strong Medical Area
- Strong Traffic Count of 14,500 Vehicles per Day