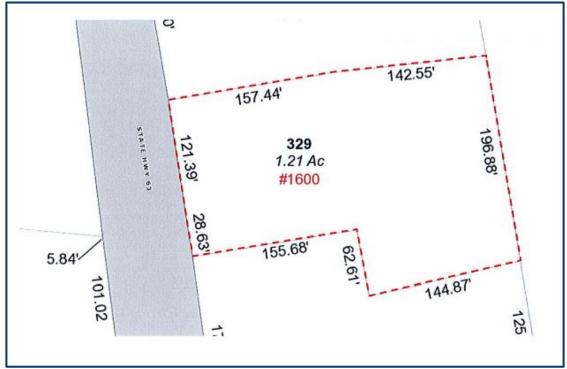

1600 Straits Tpke., Middlebury, CT 06762

- 2,686 SF+/- Commercial Zoned Building Last used as a Single Family
  Home
- Situated on 1.22 +/- acres
- Great Opportunity to tear down and build your Dream Building
- Strong Medical Area
- Strong Traffic Count of 14,500 Vehicles per Day

### 1600 Straits Tpke., Middlebury, CT 06762

| BUILDING INFO                               |                 |
|---------------------------------------------|-----------------|
| Total Available SF                          | 2,686 SF+/-     |
| Number of Floors                            | 1               |
| Roof Style / Cover                          | Gable / Asphalt |
| Interior Construction                       | Drywall         |
| Interior Floors                             | Hardwood        |
| Exterior Construction                       | Vinyl Siding    |
| Year Built                                  | 1950            |
| Zoning                                      | Commercial      |
| MECHANICALS & UTILITIES                     |                 |
| Electric                                    | Eversource      |
| Heating Fuel                                | Oil             |
| Sewer                                       | Septic          |
| Water                                       | Well            |
| Town Water and Sewer is Available at Street |                 |
| Air Conditioning                            | Central         |
| Type of Heat                                | Hot Water       |
| PROPERTY                                    |                 |
| Acres                                       | 1.22 +/-        |
| Zoning                                      | Commercial      |
| Taxes                                       | \$7,684.33      |