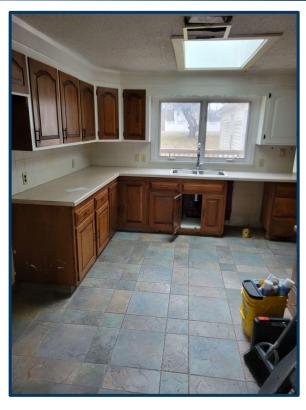

### 1600 Straits Tpke., Middlebury, CT 06762

| BUILDING INFO                               |                 |
|---------------------------------------------|-----------------|
| Total Available SF                          | 2,686 SF+/-     |
| Number of Floors                            | 1               |
| Roof Style / Cover                          | Gable / Asphalt |
| Interior Construction                       | Drywall         |
| Interior Floors                             | Hardwood        |
| Exterior Construction                       | Vinyl Siding    |
| Year Built                                  | 1950            |
| Zoning                                      | Commercial      |
| MECHANICALS & UTILITIES                     |                 |
| Electric                                    | Eversource      |
| Heating Fuel                                | Oil             |
| Sewer                                       | Septic          |
| Water                                       | Well            |
| Town Water and Sewer is Available at Street |                 |
| Air Conditioning                            | Central         |
| Type of Heat                                | Hot Water       |
| PROPERTY                                    |                 |
| Acres                                       | 1.22 +/-        |
| Zoning                                      | Commercial      |
| Taxes                                       | \$7,684.33      |