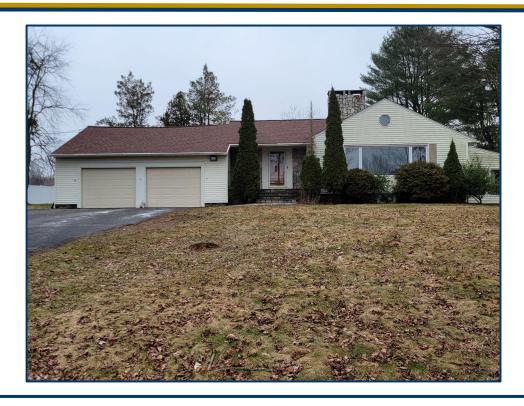

1600 Straits Tpke., Middlebury, CT 06762

- 2,686 SF+/- Commercial Zoned Building Last used as a Single Family
  Home
- Situated on 1.22 +/- acres
- Great Opportunity to tear down and build your Dream Building
- Strong Medical Area
- Strong Traffic Count of 14,500 Vehicles per Day