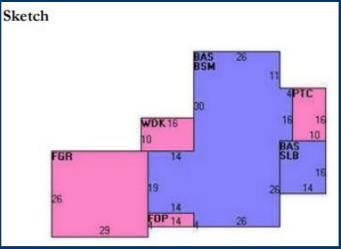

### 1600 Straits Tpke., Middlebury, CT 06762

| BUILDING INFO                               |                 |
|---------------------------------------------|-----------------|
| Total Available SF                          | 2,686 SF+/-     |
| Number of Floors                            | 1               |
| Roof Style / Cover                          | Gable / Asphalt |
| Interior Construction                       | Drywall         |
| Interior Floors                             | Hardwood        |
| Exterior Construction                       | Vinyl Siding    |
| Year Built                                  | 1950            |
| Zoning                                      | Commercial      |
| MECHANICALS & UTILITIES                     |                 |
| Electric                                    | Eversource      |
| Heating Fuel                                | Oil             |
| Sewer                                       | Septic          |
| Water                                       | Well            |
| Town Water and Sewer is Available at Street |                 |
| Air Conditioning                            | Central         |
| Type of Heat                                | Hot Water       |
| PROPERTY                                    |                 |
| Acres                                       | 1.22 +/-        |
| Zoning                                      | Commercial      |
| Taxes                                       | \$7,684.33      |