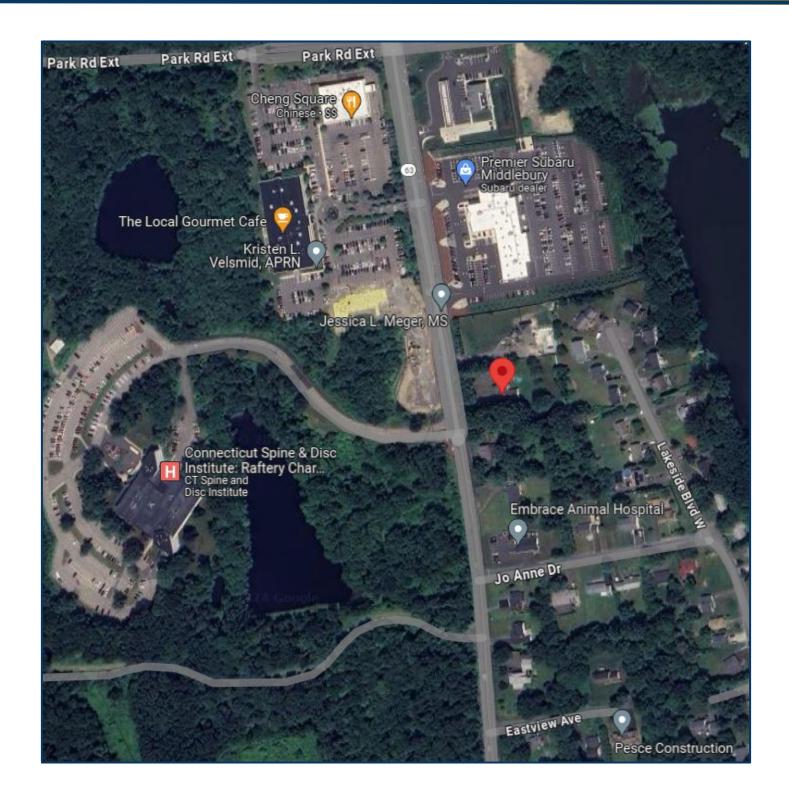

1600 Straits Tpke., Middlebury, CT 06762

- 2,686 SF+/- Commercial Zoned Building Last used as a Single Family
  Home
- Situated on 1.22 +/- acres
- Great Opportunity to tear down and build your Dream Building
- Strong Medical Area
- Strong Traffic Count of 14,500 Vehicles per Day