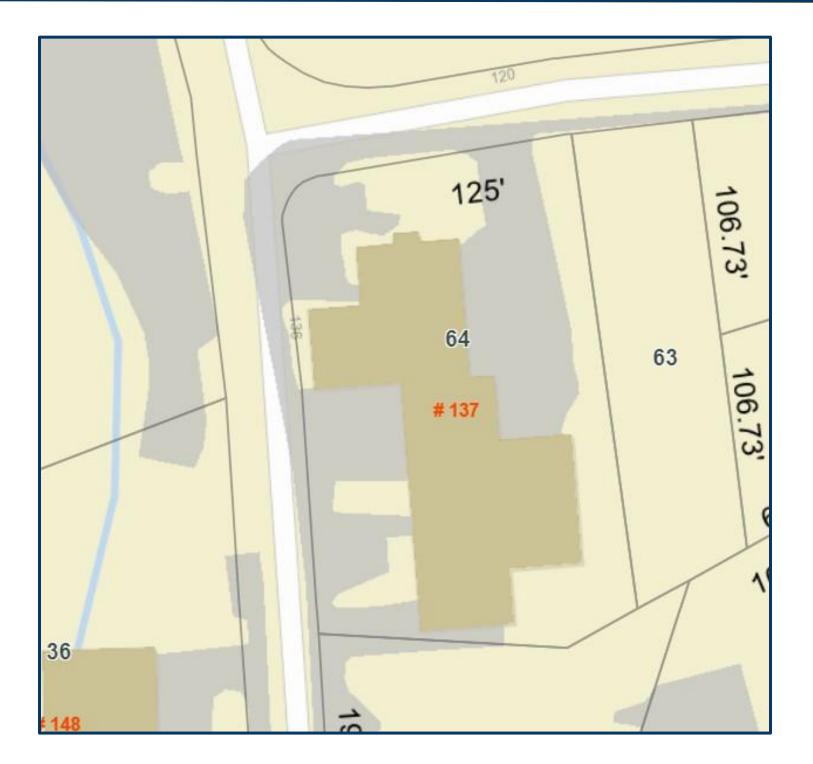

| LAND                                                                                                                                                                       |                                                             |  |  |
|----------------------------------------------------------------------------------------------------------------------------------------------------------------------------|-------------------------------------------------------------|--|--|
| Lot Size                                                                                                                                                                   | 0.94                                                        |  |  |
| Zoning                                                                                                                                                                     | Industrial                                                  |  |  |
| Parking                                                                                                                                                                    | Good                                                        |  |  |
| TERMS                                                                                                                                                                      |                                                             |  |  |
| Lease Rate                                                                                                                                                                 | \$12.00 PSF Gross plus<br>Base Year on Real<br>Estate Taxes |  |  |
| <ul> <li>All Tenants pay for their separate Heat and<br/>Electricity</li> <li>Landlord pays for current Real Estate Taxes,<br/>Sewer,Well Water,and Snowplowing</li> </ul> |                                                             |  |  |