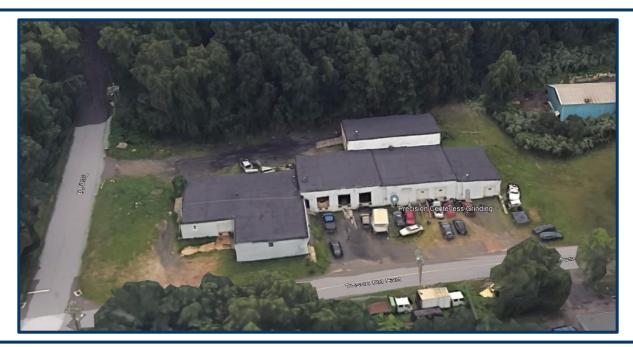

#### SMALL INDUSTRIAL UNITS AVAILABLE ON TOSUN RD., WOLCOTT

- 13,865 SF+/- Industrial Building
- 4 Units Available (875 SF+/-, 1,500 SF+/-, 2,200 SF+/-, 2,875 SF+/-) can be combined to = 3,750 SF
- Separate Heat and Electricity
- Conveniently Located on the Wolcott / Waterbury Line
- All Units are competitively priced \$12.00 PSF Gross with a Base Year Plus on Taxes
- 2 Loading Docks

| BUILDING              |               |  |  |
|-----------------------|---------------|--|--|
| Total SF              | 13,865 SF+/-  |  |  |
| Number of Floors      | 1             |  |  |
| Available SF          | 3,750 SF+/-   |  |  |
| Office Space          | Minimal       |  |  |
| Interior Construction | Block         |  |  |
| Ceiling Height        | 10'           |  |  |
| Loading Docks         | 2             |  |  |
| Exterior Construction | Block         |  |  |
| Roof                  | Rubber / 2014 |  |  |
| UTILITIES             |               |  |  |
| Sewer                 | Town          |  |  |
| Water                 | Well          |  |  |
| Electric              | Eversource    |  |  |
| Type of Heat          | Oil / Hot Air |  |  |