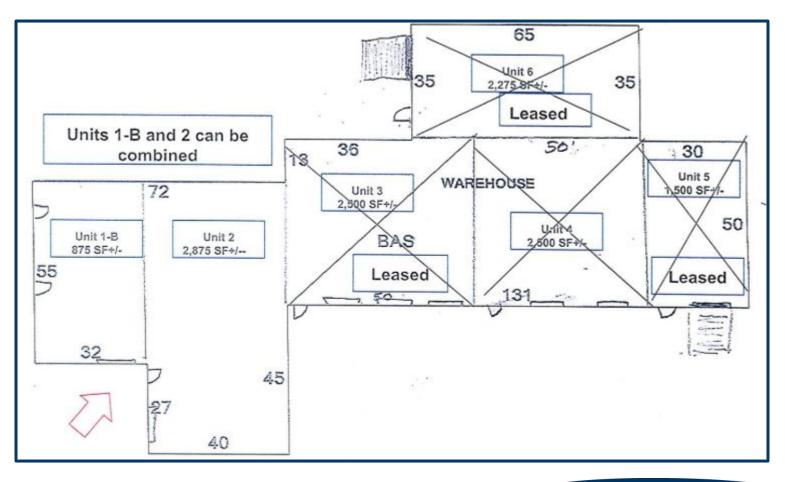

#### SMALL INDUSTRIAL UNITS AVAILABLE ON TOSUN RD., WOLCOTT

- 13,865 SF+/- Industrial Building
- 4 Units Available (875 SF+/-, 1,500 SF+/-, 2,200 SF+/-, 2,875 SF+/-) can be combined to = 3,750 SF
- Separate Heat and Electricity
- Conveniently Located on the Wolcott / Waterbury Line
- All Units are competitively priced \$12.00 PSF Gross with a Base Year Plus on Taxes
- 2 Loading Docks

MATTHEWS COMMERCIAL PROPERTIES LLC 819 Straits Tpke, Suite 3B Middlebury, CT 06762 <u>matthewscommercial.com</u>

CONTACT: GERRY MATTHEWS 203-753-5800

| <u>UNIT</u> | <u>SF +/-</u> | <u>PER</u><br><u>MONTH</u> | <u>DOCK</u> |
|-------------|---------------|----------------------------|-------------|
| 1           | 875           | \$12.00 PSF                | Yes         |
| 2           | 2,200         | \$12.00 PSF                |             |
| 3           | 2,875 -       | \$12.00 PSF                | Yes         |
| 4           | 3,750         | \$12.00 PSF                |             |

#### Units can be Combined

MATTHEWS COMMERCIAL PROPERTIES LLC 819 Straits Tpke, Suite 3B Middlebury, CT 06762 <u>matthewscommercial.com</u>