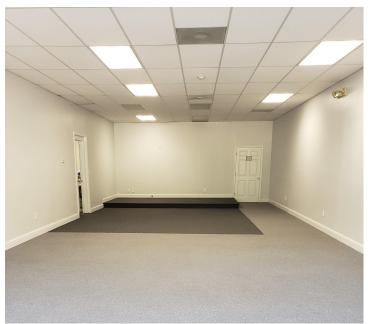

#### PROPERTY FEATURES

- 1,200 SF +/- Retail / Office
- 20' x 60' Unit
- **Average Daily Traffic Count: 13,500 Vehicles**

### 1049 Queen St., Unit 8, Southington, CT

| BUILDING                 |                               |
|--------------------------|-------------------------------|
| Total SF                 | 12,000 SF +/-                 |
| Total Available SF       | 1,200 SF +/-                  |
| Exterior Construction    | Brick/ Concrete/ Asphalt Roof |
| Interior Construction    | Drywall/ Carpet               |
| Year Built               | 1988                          |
| Ceiling Height           | 8'                            |
| Parking                  | Large Parking Lot             |
| Zoning                   | B - Business                  |
| PROPERTY                 |                               |
| Lot Size                 | 2.6 Acres                     |
| Distance to I-84 & I-691 | 0.8 Miles & 6.5 Miles         |
| MECHANICALS & UTILITIES  |                               |
| Heat Source/ Type        | Gas - Forced Air              |
| Electric                 | Eversource                    |
| Sewer                    | City                          |
| Water                    | City                          |
| TAXES                    |                               |
| TAXES PSF                | \$1.36 PSF                    |