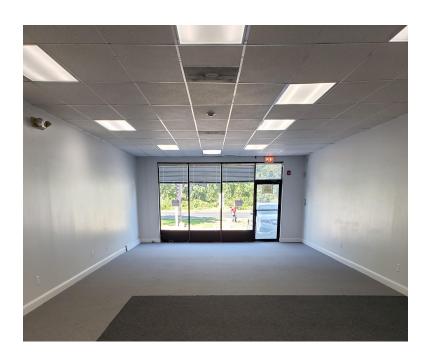

#### PROPERTY FEATURES

- 1,200 SF +/- Retail / Office
- 20' x 60' Unit
- **Average Daily Traffic Count: 13,500 Vehicles**

### 1049 Queen St., Unit 8, Southington, CT

| BUILDING                 |                               |
|--------------------------|-------------------------------|
| Total SF                 | 12,000 SF +/-                 |
| Total Available SF       | 1,200 SF +/-                  |
| Exterior Construction    | Brick/ Concrete/ Asphalt Roof |
| Interior Construction    | Drywall/ Carpet               |
| Year Built               | 1988                          |
| Ceiling Height           | 8'                            |
| Parking                  | Large Parking Lot             |
| Zoning                   | B - Business                  |
| PROPERTY                 |                               |
| Lot Size                 | 2.6 Acres                     |
| Distance to I-84 & I-691 | 0.8 Miles & 6.5 Miles         |
| MECHANICALS & UTILITIES  |                               |
| Heat Source/ Type        | Gas - Forced Air              |
| Electric                 | Eversource                    |
| Sewer                    | City                          |
| Water                    | City                          |
| TAXES                    |                               |
| TAXES PSF                | \$1.36 PSF                    |