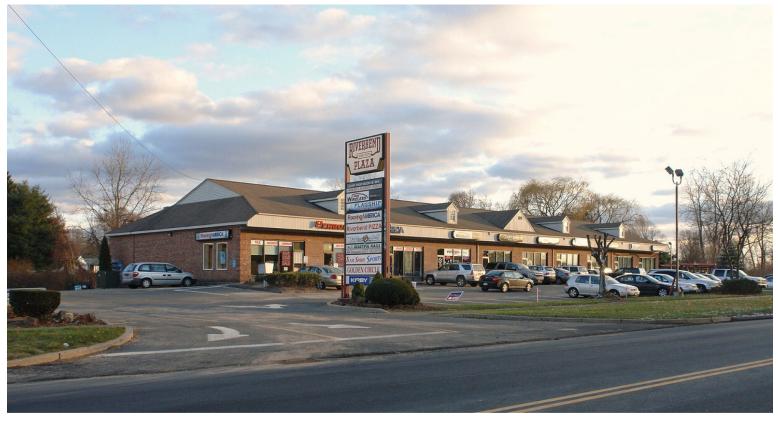

#### PROPERTY DESCRIPTION

Matthews Commercial Properties is pleased to present 1049 Queen St., Southington, CT. This retail complex, consisting of two buildings, is situated on one of the area's most heavily trafficked retail corridors. The building and signage provide excellent visibility and there is ample parking. There's a diverse mix of tenants in this busy plaza.

#### PROPERTY FEATURES

- 1,200 SF +/- Retail / Office
- 20' x 60' Unit
- **Average Daily Traffic Count: 13,500 Vehicles**