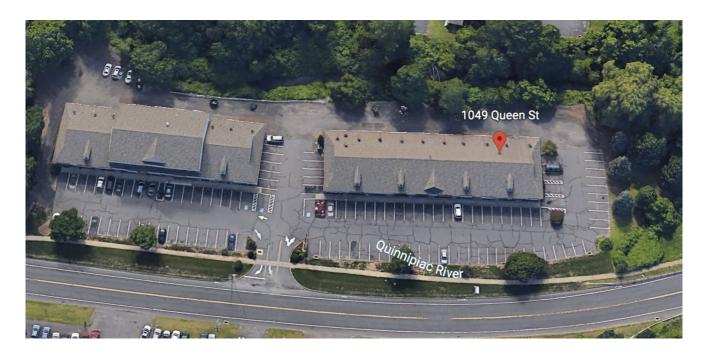

#### PROPERTY DESCRIPTION

Matthews Commercial Properties is pleased to present 1049 Queen St., Southington, CT. This retail complex, consisting of two buildings, is situated on one of the area's most heavily trafficked retail corridors. The building and signage provide excellent visibility and there is ample parking. There's a diverse mix of tenants in this busy plaza.