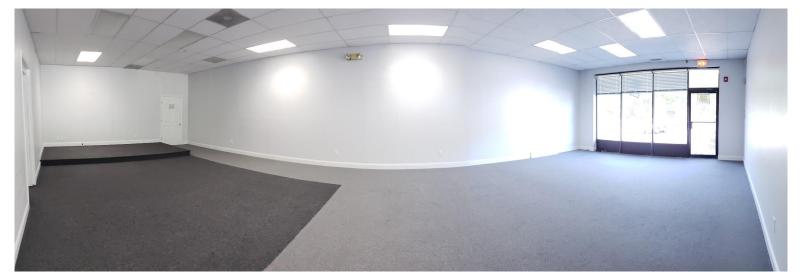

#### PROPERTY FEATURES

- 1,200 SF +/- Retail / Office
- 20' x 60' Unit
- **Average Daily Traffic Count: 13,500 Vehicles**

### 1049 Queen St., Unit 8, Southington, CT

| BUILDING                 |                               |
|--------------------------|-------------------------------|
| Total SF                 | 12,000 SF +/-                 |
| Total Available SF       | 1,200 SF +/-                  |
| Exterior Construction    | Brick/ Concrete/ Asphalt Roof |
| Interior Construction    | Drywall/ Carpet               |
| Year Built               | 1988                          |
| Ceiling Height           | 8'                            |
| Parking                  | Large Parking Lot             |
| Zoning                   | B - Business                  |
| PROPERTY                 |                               |
| Lot Size                 | 2.6 Acres                     |
| Distance to I-84 & I-691 | 0.8 Miles & 6.5 Miles         |
| MECHANICALS & UTILITIES  |                               |
| Heat Source/ Type        | Gas - Forced Air              |
| Electric                 | Eversource                    |
| Sewer                    | City                          |
| Water                    | City                          |
| TAXES                    |                               |
| TAXES PSF                | \$1.36 PSF                    |