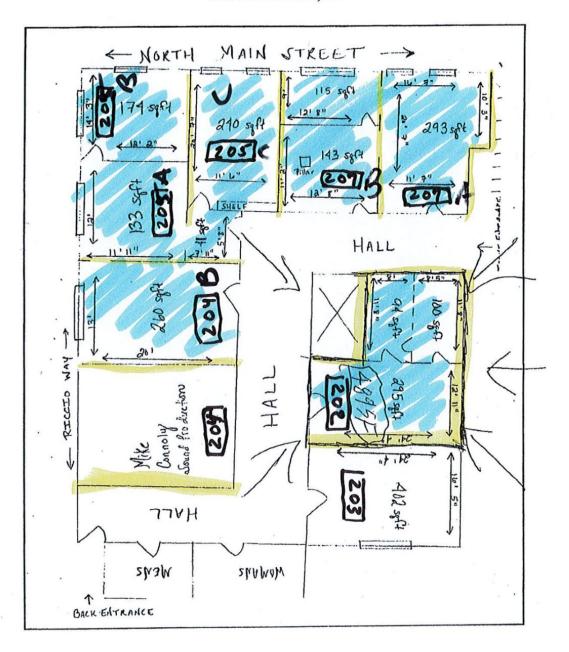

#### **PROPERTY FEATURES**

- Suite 203: 402 SF asking \$485 Per Month + \$85 CAMs + Utilities (\$14.48 PSF)
- Suite 207A & 207B: 551 SF asking \$585 Per Month + \$85 CAMs + Utilities (\$12.74 PSF)
- Lower Level: 3,000 SF asking \$2,500 Per Month + \$286 CAMs + Utilities (\$10.00 PSF)

NOAH D. MATTHEWS 203-721-3337 matthewsnoah@gmail.com

| BUILDING                 |                                                                                |
|--------------------------|--------------------------------------------------------------------------------|
| Total SF                 | 7,759 SF +/-                                                                   |
| Total Available SF       | Suite 203: 402 SF +/-<br>Suite 207A&B: 551 SF +/-<br>Lower Level: 3,000 SF +/- |
| Exterior Construction    | Brick/ Concrete                                                                |
| Interior Construction    | Drywall/ Vinyl Flooring                                                        |
| Year Built               | 1957                                                                           |
| Ceiling Height           | 10'                                                                            |
| Parking                  | Large Municipal Parking Lot                                                    |
| Zoning                   | СВ                                                                             |
| PROPERTY                 |                                                                                |
| Lot Size                 | 0.16 Acres                                                                     |
| Distance to I-91 & I-691 | 1.7 Miles & 4.2 Miles                                                          |
| MECHANICALS & UTILITIES  |                                                                                |
| Heat Source/ Type        | Gas- Forced Air                                                                |
| Electric                 | Eversource                                                                     |
| Sewer                    | City                                                                           |
| Water                    | City                                                                           |
| Trash                    | Included with CAM Fee                                                          |
| TAXES                    |                                                                                |
| TAXES PSF                | \$1.40 PSF                                                                     |