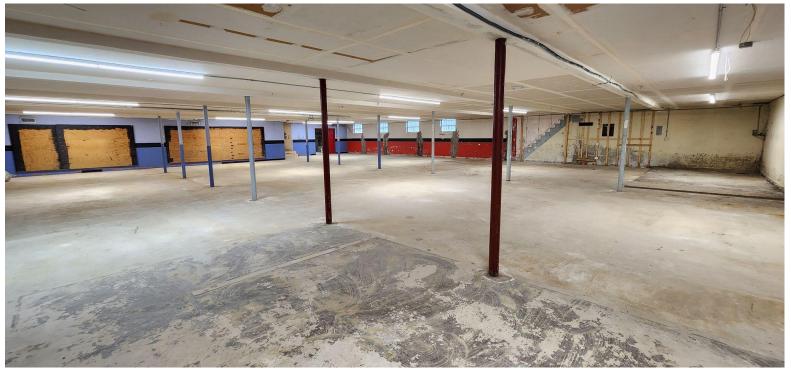

#### **PROPERTY FEATURES**

- 7,000 SF+/- Retail Building on 0.71 Acres Large Parking Lot
- 5,000 SF+/- Vacant Lower Level Warehouse with Double-Door Access
- Average Daily Traffic: 34,614 Vehicles