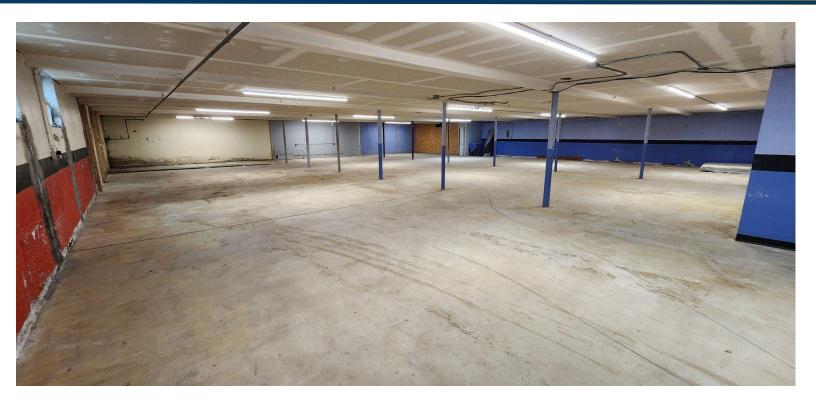

#### **PROPERTY FEATURES**

- 7,000 SF+/- Retail Building on 0.71 Acres Large Parking Lot
- 5,000 SF+/- Vacant Lower Level Warehouse with Double-Door Access
- Average Daily Traffic: 34,614 Vehicles

#### **LEASE RATE**

Lower Level: \$2,000 Per Month + Utilities (\$4.80 PSF Gross)

NOAH D. MATTHEWS 203-721-3337 matthewsnoah@gmail.com

| BUILDING                |                                 |
|-------------------------|---------------------------------|
| Total Available SF      | 5,000 SF +/-                    |
| Exterior Construction   | Masonry<br>Reinforced Concrete  |
| Interior Construction   | Drywall. Carpet.                |
| Year Built              | 1959                            |
| Ceiling Height          | 11'                             |
| Parking                 | In-Common<br>11,000 SF Easement |
| Zoning                  | B-BT                            |
| PROPERTY                |                                 |
| Lot Size                | 0.71 Acres                      |
| Distance to I-91        | 11.5 Miles                      |
| MECHANICALS & UTILITIES |                                 |
| Heat Source/ Type       | Gas - Forced Air                |
| A/C                     | Yes                             |
| Electric                | Eversource                      |
| Sewer                   | City                            |
| Water                   | City                            |
| TAXES                   |                                 |
| TAXES                   | \$25,760.90 (\$3.68 PSF)        |