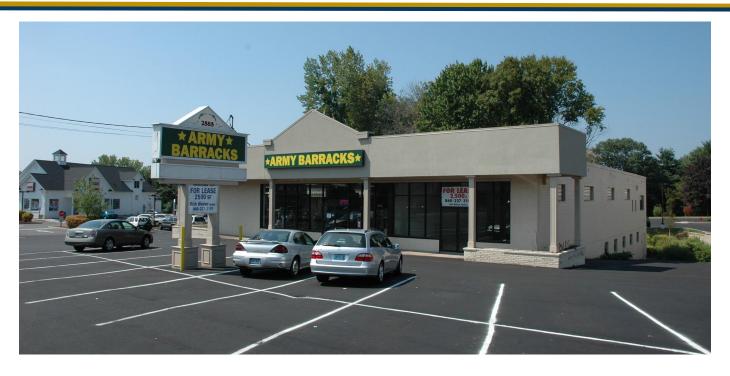

#### PROPERTY DESCRIPTION

Matthews Commercial Properties is pleased to present the availability of a 7,000 SF freestanding 3-unit retail building with excellent visibility and signage on the highly travelled Berlin Turnpike.

#### 2585 Berlin Tpke., Newington, CT

NOAH D. MATTHEWS 203-721-3337 matthewsnoah@gmail.com