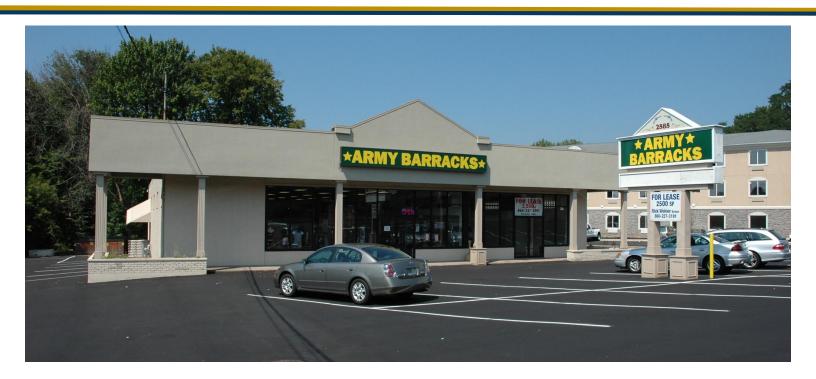

#### PROPERTY DESCRIPTION

Matthews Commercial Properties is pleased to present the availability of a 7,000 SF freestanding 3-unit retail building with excellent visibility and signage on the highly travelled Berlin Turnpike.

#### 2585 Berlin Tpke., Newington, CT

NOAH D. MATTHEWS 203-721-3337 matthewsnoah@gmail.com