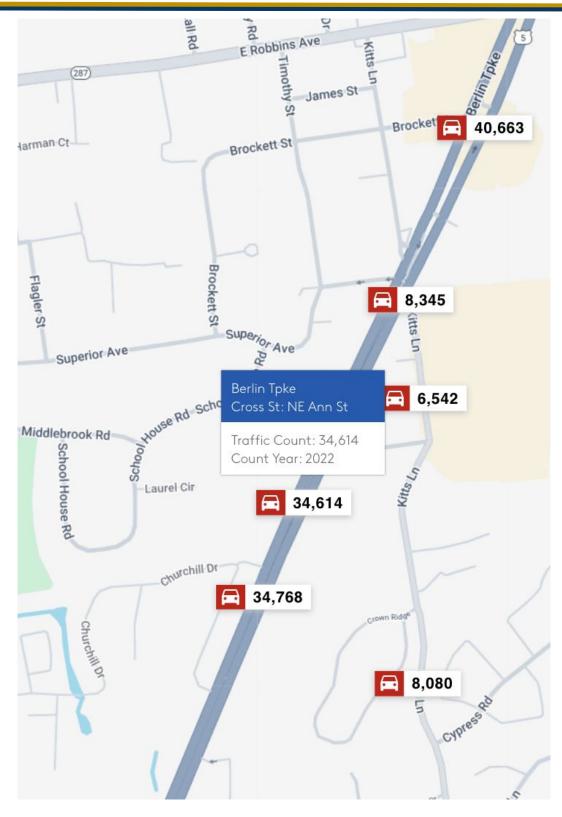

#### **PROPERTY FEATURES**

- 7,000 SF+/- Retail Building on 0.71 Acres Large Parking Lot
- 5,000 SF+/- Vacant Lower Level Warehouse with Double-Door Access
- Average Daily Traffic: 34,614 Vehicles