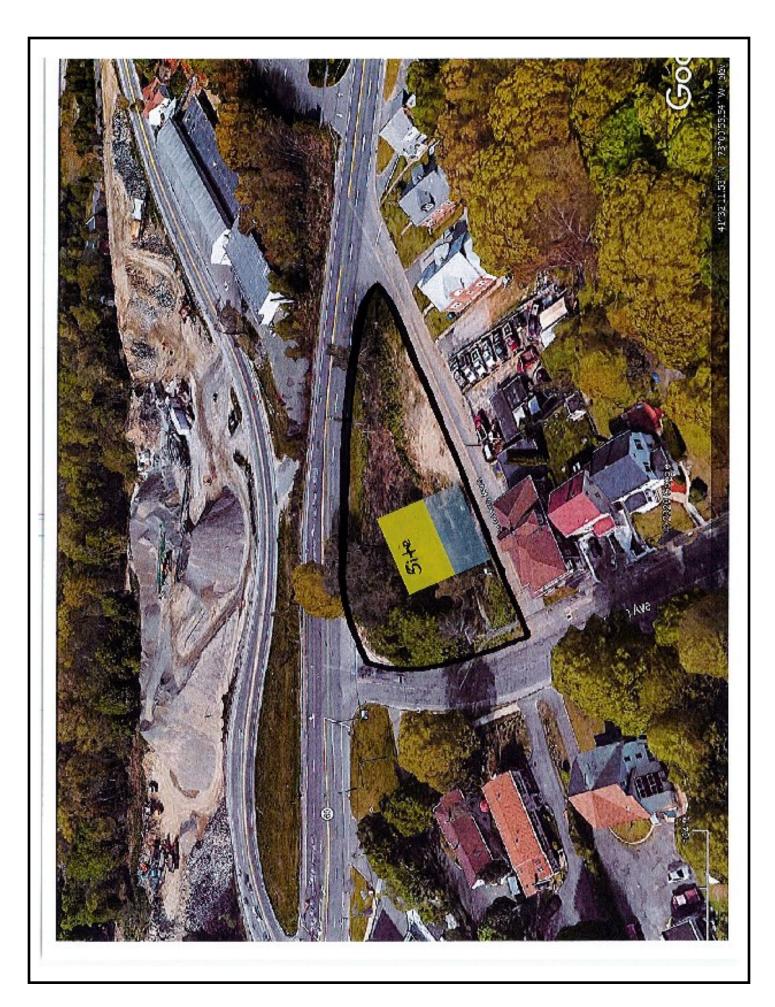

## Calabro & Hamilton Avenue Waterbury, CT 06706

- 0.57 +/- Acres Commercial Property
- Ideal Location for a Gas Station / Convenience Store
- Possible Used Car Lot
- Great Visibility with Frontage on 3 Sides!
- Land Lease of \$2,000 Per Month Plus Taxes
- Possible Build to Suit
- Other Options Available!
- Sale Price of \$275,000.00