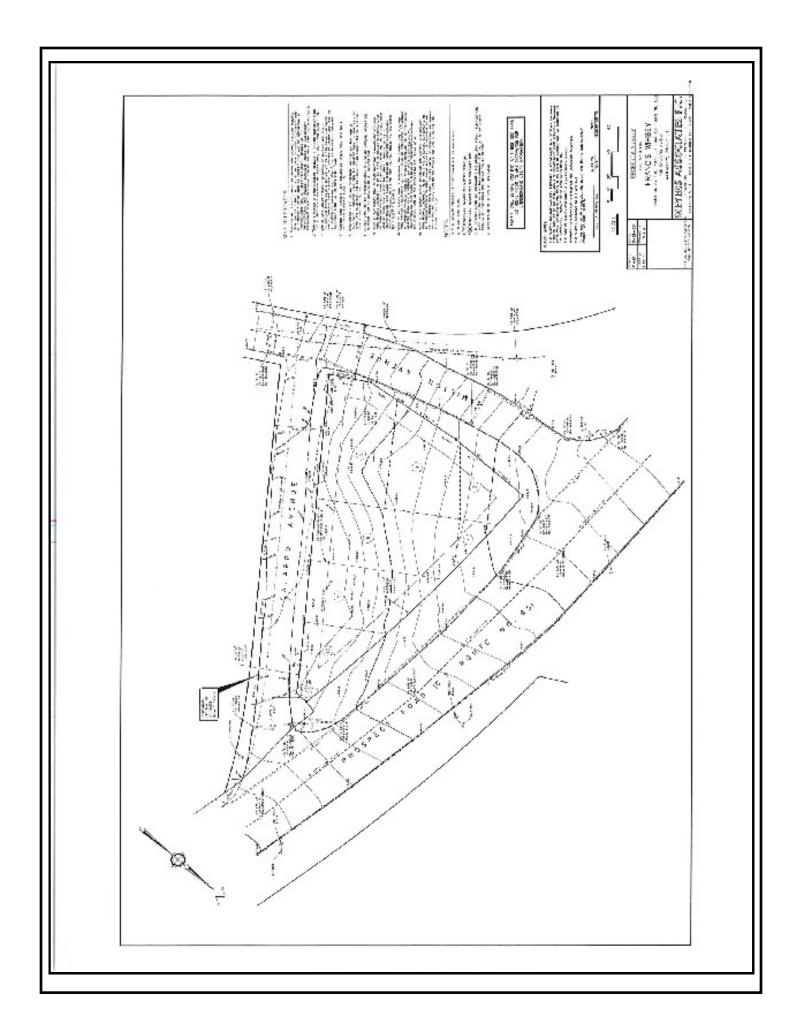

## Calabro & Hamilton Avenue Waterbury, CT 06706

- 0.57 +/- Acres Commercial Property
- Ideal Location for a Gas Station / Convenience Store
- Possible Used Car Lot
- Great Visibility with Frontage on 3 Sides!
- Land Lease of \$2,000 Per Month Plus Taxes
- Possible Build to Suit
- Other Options Available!
- Sale Price of \$275,000.00