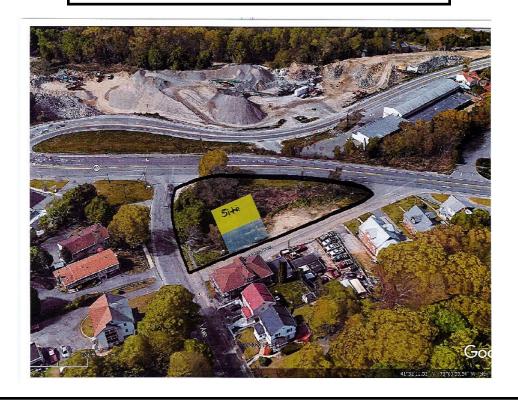

## Calabro & Hamilton Avenue Waterbury, CT 06706

- 0.57 +/- Acres Commercial Property
- Ideal Location for a Gas Station / Convenience Store
- Possible Used Car Lot
- Great Visibility with Frontage on 3 Sides!
- Land Lease of \$2,000 Per Month Plus Taxes
- Possible Build to Suit
- Other Options Available!
- Sale Price of \$275,000.00