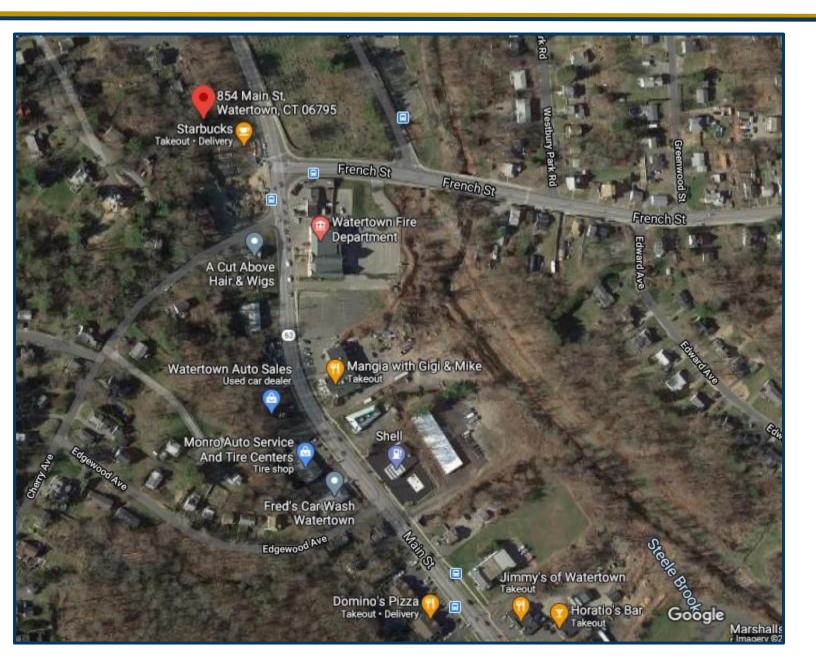

854 Main Street, Watertown, CT 06795

- 0.65 +/- Acres Commercial Land
- Located next to <u>STARBUCKS</u>!
- Main Street Location AKA Rt. 63
- Traffic Count of 13,200 Vehicles Per Day
- Zoned B.C. Approved Uses Include:
  - Restaurants, Banks, Medical, Professional Offices