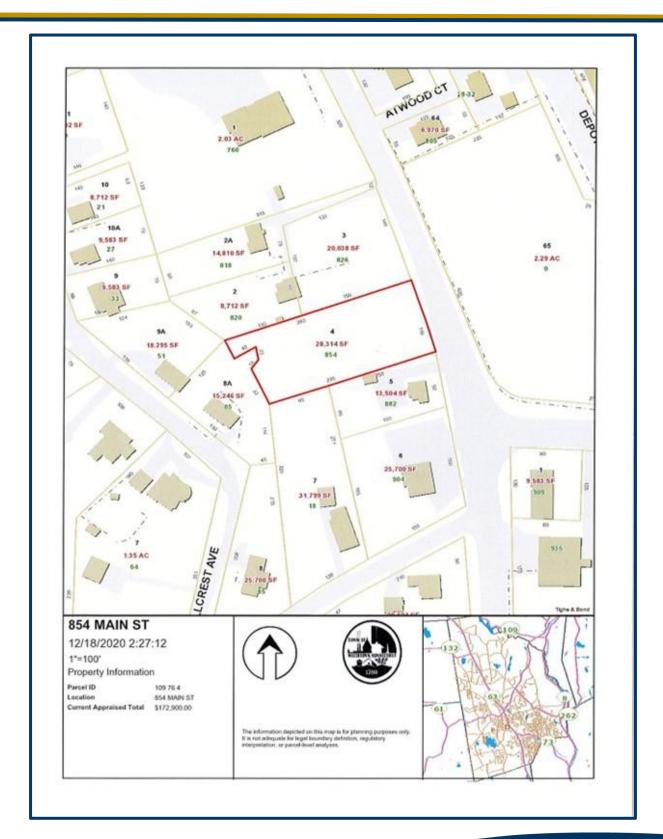

854 Main Street, Watertown, CT 06795

- 0.65 +/- Acres Commercial Land
- Located next to <u>STARBUCKS</u>!
- Main Street Location AKA Rt. 63
- Traffic Count of 13,200 Vehicles Per Day
- Zoned B.C. Approved Uses Include:
  - Restaurants, Banks, Medical, Professional Offices

#### 854 Main Street, Watertown, CT 06795

matthewscommercial.com

854 Main Street, Watertown, CT 06795

854 Main Street, Watertown, CT 06795

matthewscommercial.com