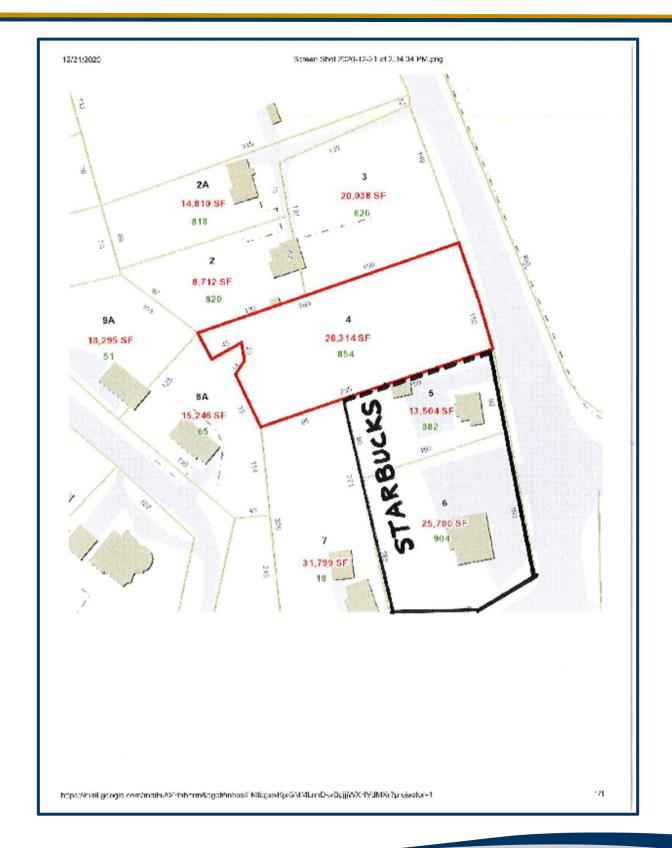

854 Main Street, Watertown, CT 06795

- 0.65 +/- Acres Commercial Land
- Located next to <u>STARBUCKS</u>!
- Main Street Location AKA Rt. 63
- Traffic Count of 13,200 Vehicles Per Day
- Zoned B.C. Approved Uses Include:
  - Restaurants, Banks, Medical, Professional Offices