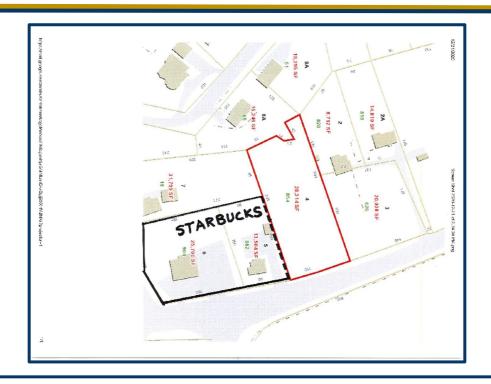

854 Main Street, Watertown, CT 06795

- 0.65 +/- Acres Commercial Land
- Located next to <u>STARBUCKS</u>!
- Main Street Location AKA Rt. 63
- Traffic Count of 13,200 Vehicles Per Day
- Zoned B.C. Approved Uses Include:
  - Restaurants, Banks, Medical, Professional Offices