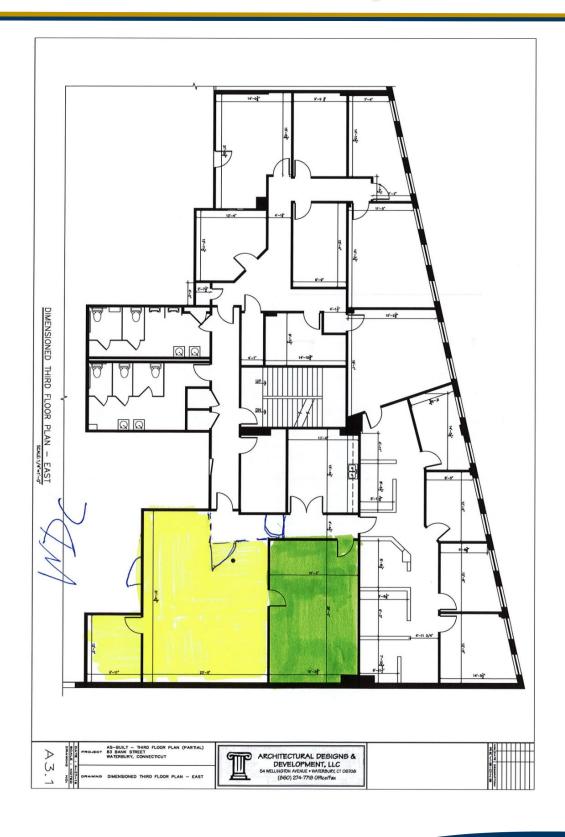

#### 83 Bank St., 3rd Floor East, Waterbury, CT

#### **PROPERTY FEATURES**

- 3,436 SF +/- Modern Office Space
- 10 Private Offices
- Conference Room
- Reception Area
- Great Downtown Location Close to the Court House
- Immediate Access to I-84