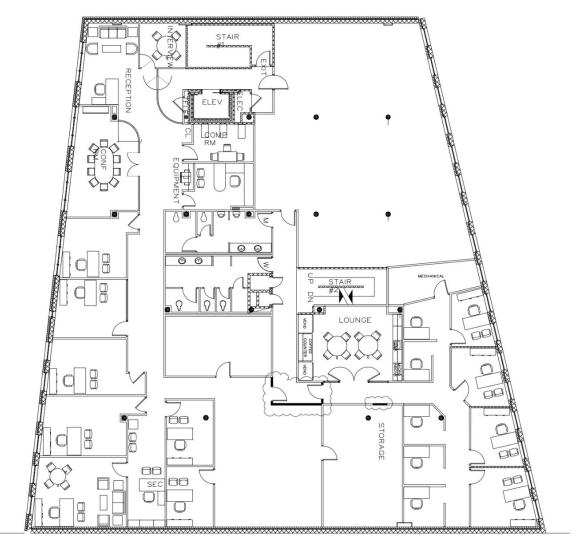

#### **PROPERTY FEATURES**

- 3,436 SF +/- Modern Office Space
- 10 Private Offices
- Conference Room
- Reception Area
- Great Downtown Location Close to the Court House
- Immediate Access to I-84