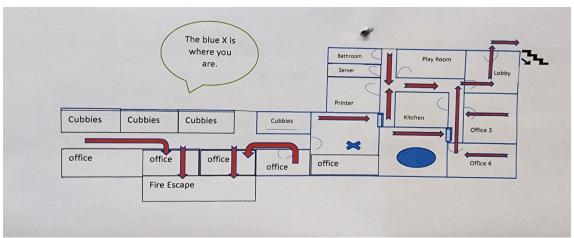

#### **PROPERTY FEATURES**

- 3,436 SF +/- Modern Office Space
- 10 Private Offices
- Conference Room
- Reception Area
- Great Downtown Location Close to the Court House
- Immediate Access to I-84