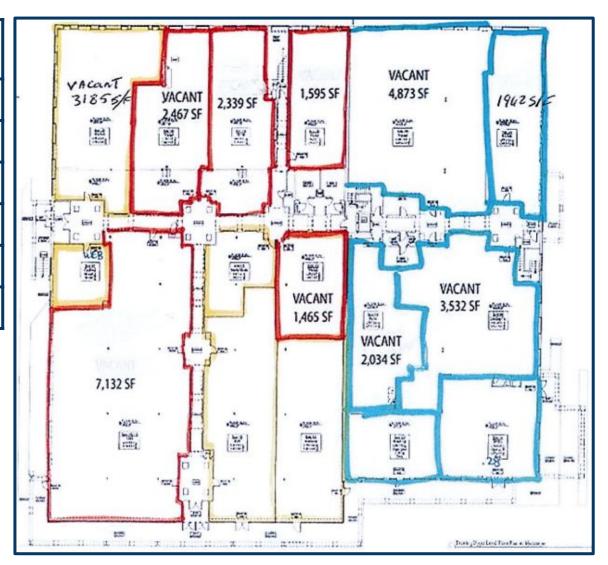

### 800 Main Street South, Southbury, CT 06488

|--|

| BUILDING INFO           |                                             |  |
|-------------------------|---------------------------------------------|--|
| Total Available SF      | 17,393 SF+/-                                |  |
| Number of Floors        | 2                                           |  |
| Ceiling Height          | 10'                                         |  |
| Roof                    | Rubber                                      |  |
| Interior Construction   | Sheetrock                                   |  |
| Exterior Construction   | Brick                                       |  |
| Parking                 | Excellent                                   |  |
| Zoning                  | Commercial                                  |  |
| PROPERTY                |                                             |  |
| Distance to I-84        | 1/4 mile - Exit 14                          |  |
| MECHANICALS & UTILITIES |                                             |  |
| Electric                | Eversource                                  |  |
| Gas                     | Eversource                                  |  |
| Sewer                   | Septic                                      |  |
| Water                   | Town                                        |  |
| Air Conditioning        | Central                                     |  |
| Type of Heat            | Forced Hot Air                              |  |
| Elevator                | Yes                                         |  |
| Lease Rate              | \$16.95 - 18.95 PSF<br>Gross plus Utilities |  |

800 Main Street South, Southbury, CT 06488

| SUITE# | RSF   |
|--------|-------|
| 120    | 3,185 |
| 122    | 2,467 |
|        |       |
| 210    | 4,873 |
| 218    | 2,034 |
| 225    | 3,532 |

800 Main Street South, Southbury, CT 06488

**LOWER LEVEL** 

L-1 1,302