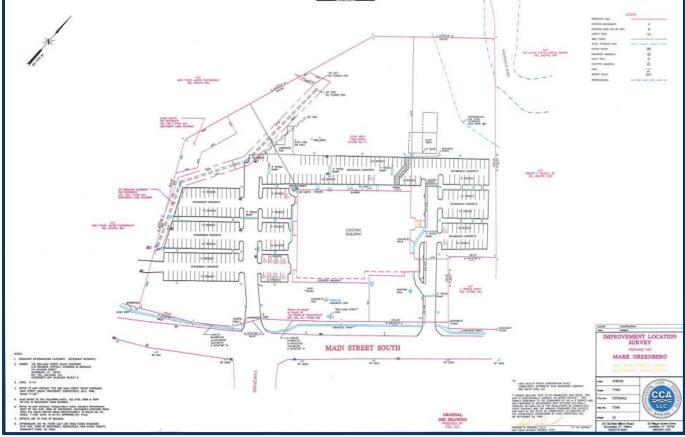

### 800 Main Street South, Southbury, CT 06488

|--|

| BUILDING INFO           |                                             |  |
|-------------------------|---------------------------------------------|--|
| Total Available SF      | 17,393 SF+/-                                |  |
| Number of Floors        | 2                                           |  |
| Ceiling Height          | 10'                                         |  |
| Roof                    | Rubber                                      |  |
| Interior Construction   | Sheetrock                                   |  |
| Exterior Construction   | Brick                                       |  |
| Parking                 | Excellent                                   |  |
| Zoning                  | Commercial                                  |  |
| PROPERTY                |                                             |  |
| Distance to I-84        | 1/4 mile - Exit 14                          |  |
| MECHANICALS & UTILITIES |                                             |  |
| Electric                | Eversource                                  |  |
| Gas                     | Eversource                                  |  |
| Sewer                   | Septic                                      |  |
| Water                   | Town                                        |  |
| Air Conditioning        | Central                                     |  |
| Type of Heat            | Forced Hot Air                              |  |
| Elevator                | Yes                                         |  |
| Lease Rate              | \$16.95 - 18.95 PSF<br>Gross plus Utilities |  |