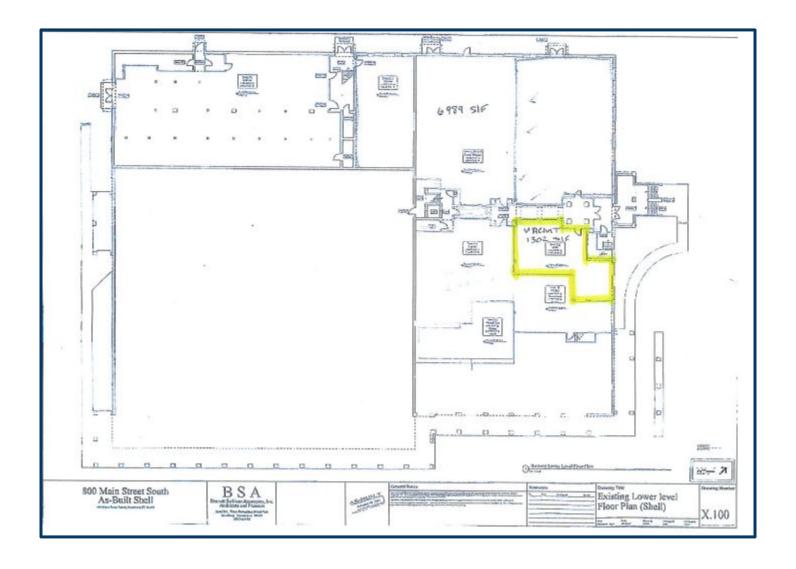

| Eversource                                  |  |
| Sewer                   | Septic                                      |  |
| Water                   | Town                                        |  |
| Air Conditioning        | Central                                     |  |
| Type of Heat            | Forced Hot Air                              |  |
| Elevator                | Yes                                         |  |
| Lease Rate              | \$16.95 - 18.95 PSF<br>Gross plus Utilities |  |







800 Main Street South, Southbury, CT 06488



| SUITE# | RSF   |
|--------|-------|
| 120    | 3,185 |
| 122    | 2,467 |
|        |       |
| 210    | 4,873 |
| 218    | 2,034 |
| 225    | 3,532 |





800 Main Street South, Southbury, CT 06488



**LOWER LEVEL** 

L-1 1,302





### 800 Main Street South, Southbury, CT 06488







matthewscommercial.com