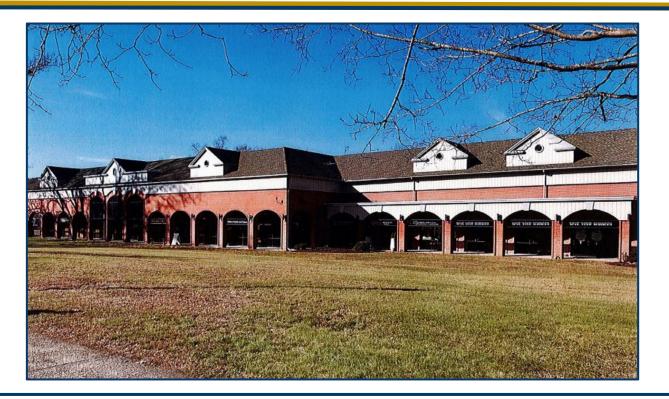

800 Main Street South, Southbury, CT 06488

#### PROFESSIONAL / OFFICE / MEDICAL BUILDING

- 60,000 SF +/- Professional Office Building suitable for Office and Medical Use
- Office Suites range from 1,302 7,991 SF+/-
- Conveniently located near the US Post Office Southbury Green
- Excellent access to I-84 Exit 14
- Great On-Site Parking
- Competitively Priced at \$16.95 \$18.95 PSF Gross plus Utilities