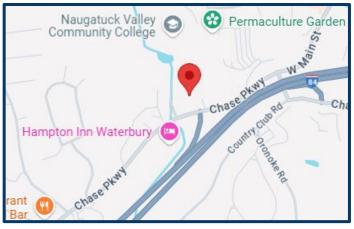

### 714 Chase Parkway, Waterbury, CT

- 4,403 SF+/- Finished Medical Space available in a Freestanding Medical Office Building located on 714 Chase Parkway.
- This property sits in the shadow of Naugatuck Valley Community
   College with direct access to Interstate I-84 directly across the street.
- Can be Subdivided
- Competitively Priced at \$21.25 PSF Gross!
- This includes Heat, Air Conditioning, Electricity, Water and Sewer,
   Property Taxes, Trash and All Common Area Expenses!