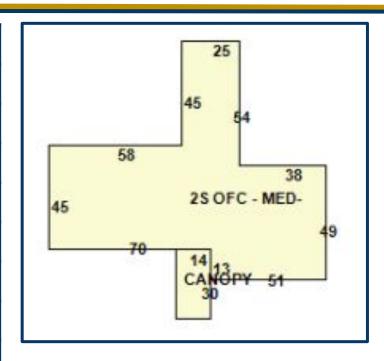

## UNITS 5 & 6 COMBINED = 4,403 SF +/CAN BE SPLIT

#### **UNIT 6**

- Large Waiting Area
- Large Receptionist / Work Station
- 9 Exam Rooms
- 1 Doctor's Office
- 3 Restrooms
- 1 Nurses Station

#### **UNIT 5**

- Waiting Area
- Receptionist / Work Station
- Separate Back Office Work Station
- 6 Exam Rooms
- 1 Doctor's Office
- 2 Restrooms
- 1 Nurses Station