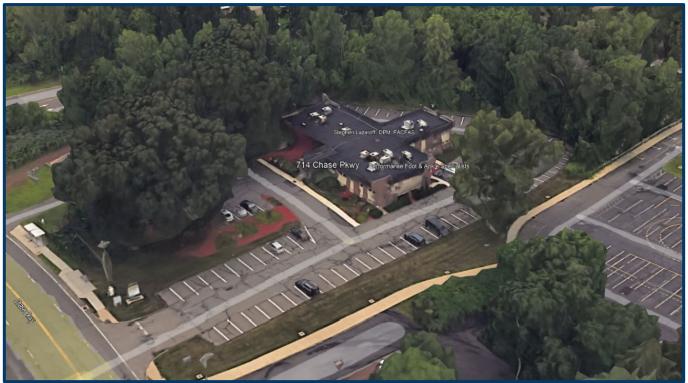

### 714 Chase Parkway, Waterbury, CT

- 4,403 SF+/- Finished Medical Space available in a Freestanding Medical Office Building located on 714 Chase Parkway.
- This property sits in the shadow of Naugatuck Valley Community
   College with direct access to Interstate I-84 directly across the street.
- Can be Subdivided
- Competitively Priced at \$21.25 PSF Gross!
- This includes Heat, Air Conditioning, Electricity, Water and Sewer,
   Property Taxes, Trash and All Common Area Expenses!

### 714 Chase Parkway, Waterbury, CT

| BUILDING INFO           |                                                                                                                              |
|-------------------------|------------------------------------------------------------------------------------------------------------------------------|
| Total Available SF      | 4,403 SF                                                                                                                     |
| Number of Floors        | 1                                                                                                                            |
| Ceiling Height          | 8'                                                                                                                           |
| Interior Construction   | Finished                                                                                                                     |
| Exterior Construction   | Brick                                                                                                                        |
| Roof                    | Flat, Rubber Membrane                                                                                                        |
| Parking                 | Excellent / On-Site                                                                                                          |
| Zoning                  | со                                                                                                                           |
| Distance to I-84        | Across the Street!                                                                                                           |
| MECHANICALS & UTILITIES |                                                                                                                              |
| Electric                | Paid by Owner                                                                                                                |
| Gas                     | Paid by Owner                                                                                                                |
| Sewer                   | Paid by Owner                                                                                                                |
| Water                   | Paid by Owner                                                                                                                |
| Air Conditioning        | Yes - Rooftop Paid by<br>Owner                                                                                               |
| Type of Heat            | Gas - Paid by Owner                                                                                                          |
| Lease Price             | \$21.25 PSF - INCLUDES<br>Heat, A/C, Electricity,<br>Water, Sewer, Trash,<br>Property Taxes and All<br>Common Area Expenses. |