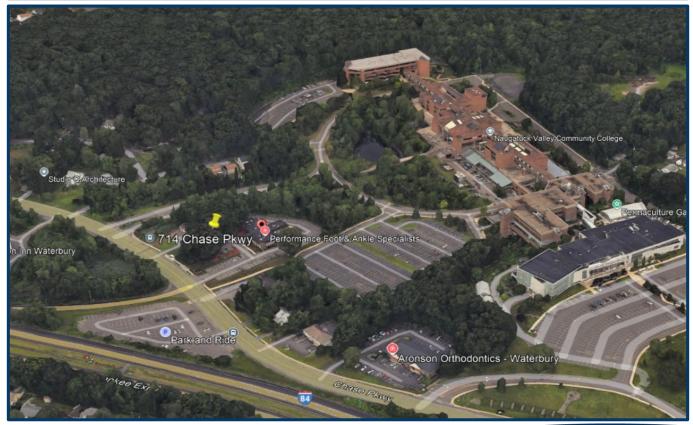

### 714 Chase Parkway, Waterbury, CT

- 4,403 SF+/- Finished Medical Space available in a Freestanding Medical Office Building located on 714 Chase Parkway.
- This property sits in the shadow of Naugatuck Valley Community
   College with direct access to Interstate I-84 directly across the street.
- Can be Subdivided
- Competitively Priced at \$21.25 PSF Gross!
- This includes Heat, Air Conditioning, Electricity, Water and Sewer,
   Property Taxes, Trash and All Common Area Expenses!