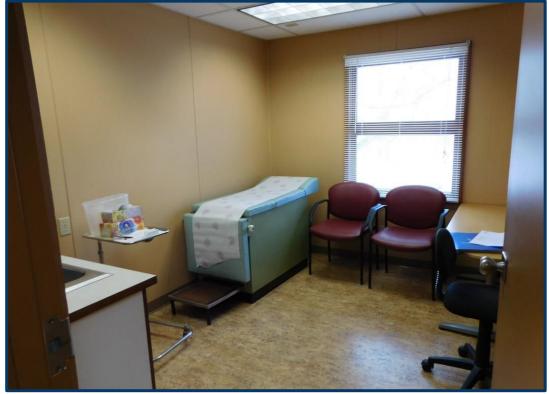

#### **UNIT 6**

- Large Waiting Area
- Large Receptionist / Work Station
- 9 Exam Rooms
- 1 Doctor's Office
- 3 Restrooms
- 1 Nurses Station

#### **UNIT 5**

- Waiting Area
- Receptionist / Work Station
- Separate Back Office Work Station
- 6 Exam Rooms
- 1 Doctor's Office
- 2 Restrooms
- 1 Nurses Station