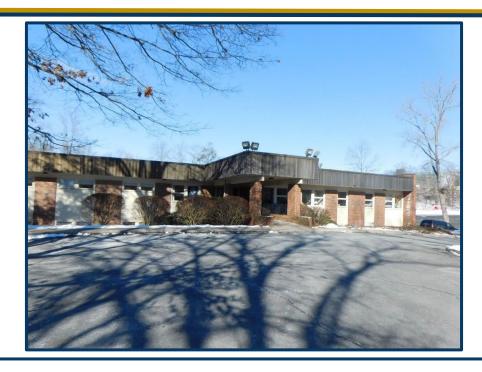

### 714 Chase Parkway, Waterbury, CT

- 4,403 SF+/- Finished Medical Space available in a Freestanding Medical Office Building located on 714 Chase Parkway.
- This property sits in the shadow of Naugatuck Valley Community
   College with direct access to Interstate I-84 directly across the street.
- Can be Subdivided
- Competitively Priced at \$21.25 PSF Gross!
- This includes Heat, Air Conditioning, Electricity, Water and Sewer,
   Property Taxes, Trash and All Common Area Expenses!