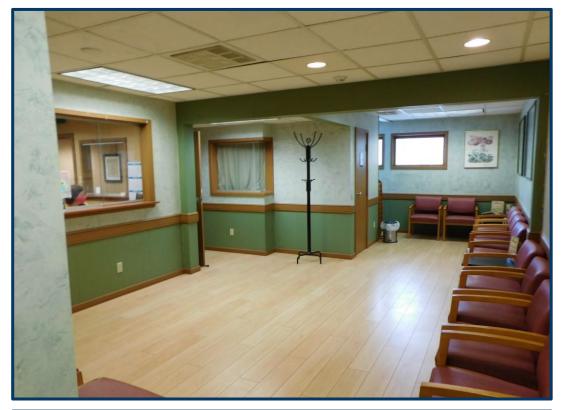

#### **UNIT 6**

- Large Waiting Area
- Large Receptionist / Work Station
- 9 Exam Rooms
- 1 Doctor's Office
- 3 Restrooms
- 1 Nurses Station

#### **UNIT 5**

- Waiting Area
- Receptionist / Work Station
- Separate Back Office Work Station
- 6 Exam Rooms
- 1 Doctor's Office
- 2 Restrooms
- 1 Nurses Station