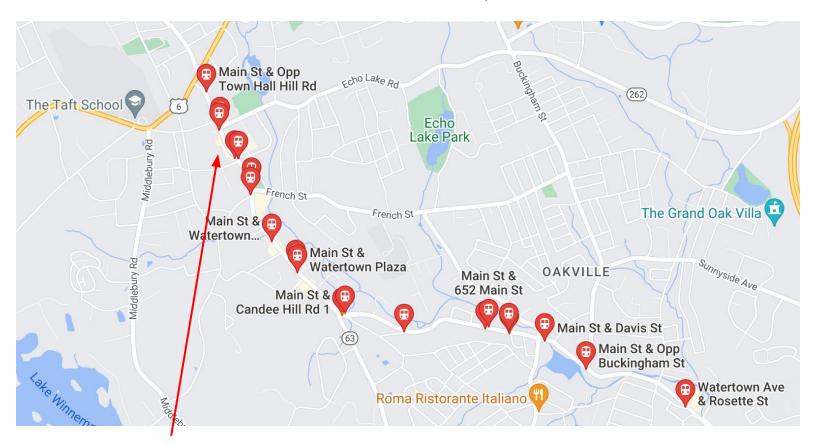

### **Bus Line - Watertown, CT**

680 Main St., Watertown, CT

GERRY D. MATTHEWS 203-753-5800 matthewscre@gmail.com NOAH D. MATTHEWS 203-721-3337 matthewsnoah@gmail.com