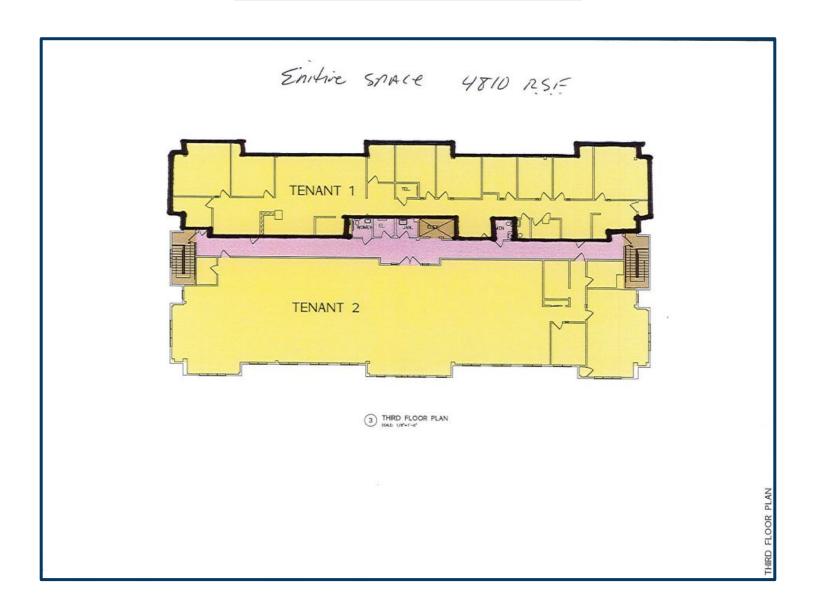

#### **PROPERTY FEATURES**

- 3rd Floor- Unit 1: 4,810 SF+/- Subdividable to about 2,400 SF+/-
  - Reception. 5 Private Offices. 1 Conference Room. 1 Bathroom.
  - Elevator Access
  - Asking \$16 PSF Gross + Utilities / \$6,413.33 Per Month + Utilities

**TENANT 1 - 4,810 SF** 