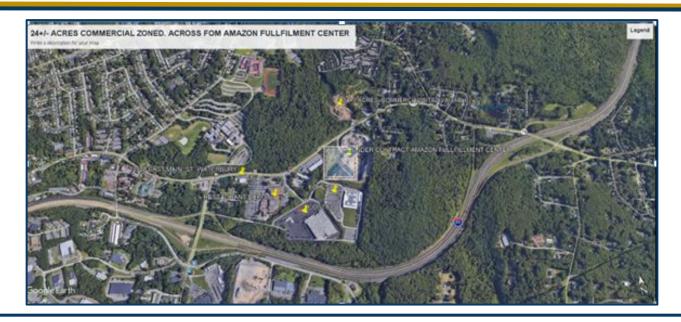

#### 3801 East Main Street, Waterbury, CT

- 24+/- Acres Pre-Approved For Five Retail Sites Or Offices
- For Sale In It's Entirety!
- Eastside Village Commons
- 3801 East Main Street, Waterbury, CT
- Come join St Mary's Hospital / Trinity Health Care
- Located at a light with Traffic Light Fully Approved
- Other retailers include Costco, Kohls, Subway, Ion Bank, Restaurant Depot, Car Max
- Demographics: 1 mile 12,903 / 3 miles 77,444 / 5 miles 169,684
- Possible Tax Incentives from the City!
  - THIS SITE IS SUBJECT TO CHANGE TO MEET YOUR NEEDS!

#### 3801 East Main Street, Waterbury, CT