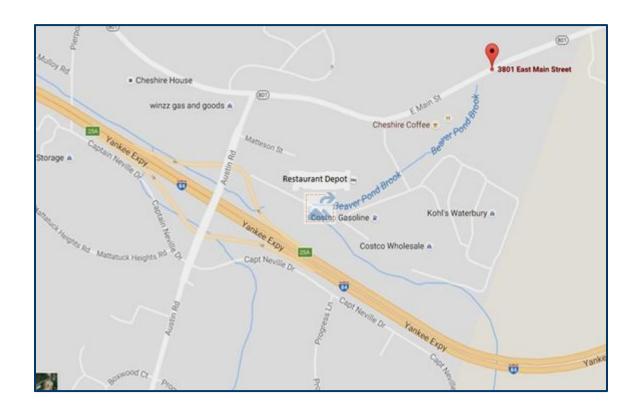

#### 3801 East Main Street, Waterbury, CT

- 24+/- Acres Pre-Approved For Five Retail Sites Or Offices
- For Sale In It's Entirety!
- Eastside Village Commons
- 3801 East Main Street, Waterbury, CT
- Come join St Mary's Hospital / Trinity Health Care
- Located at a light with Traffic Light Fully Approved
- Other retailers include Costco, Kohls, Subway, Ion Bank, Restaurant Depot, Car Max
- Demographics: 1 mile 12,903 / 3 miles 77,444 / 5 miles 169,684
- Possible Tax Incentives from the City!
  - THIS SITE IS SUBJECT TO CHANGE TO MEET YOUR NEEDS!