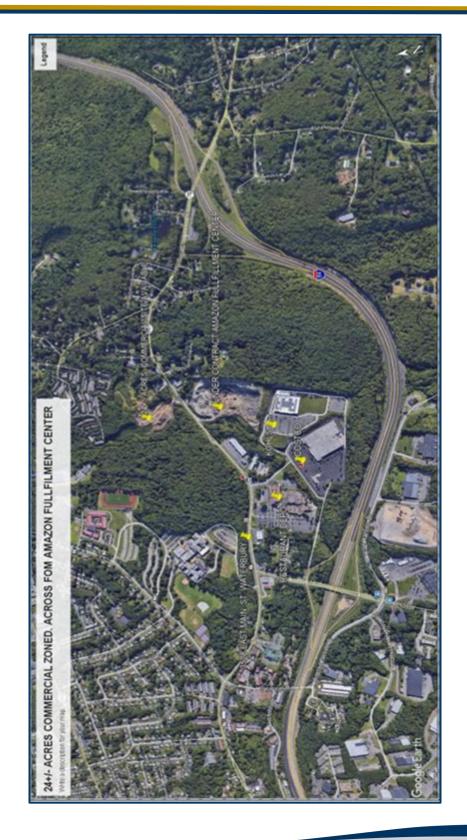

#### 3801 East Main Street, Waterbury, CT

- 24+/- Acres Pre-Approved For Five Retail Sites Or Offices
- For Sale In It's Entirety!
- Eastside Village Commons
- 3801 East Main Street, Waterbury, CT
- Come join St Mary's Hospital / Trinity Health Care
- Located at a light with Traffic Light Fully Approved
- Other retailers include Costco, Kohls, Subway, Ion Bank, Restaurant Depot, Car Max
- Demographics: 1 mile 12,903 / 3 miles 77,444 / 5 miles 169,684
- Possible Tax Incentives from the City!
  - THIS SITE IS SUBJECT TO CHANGE TO MEET YOUR NEEDS!

### 3801 East Main Street, Waterbury, CT