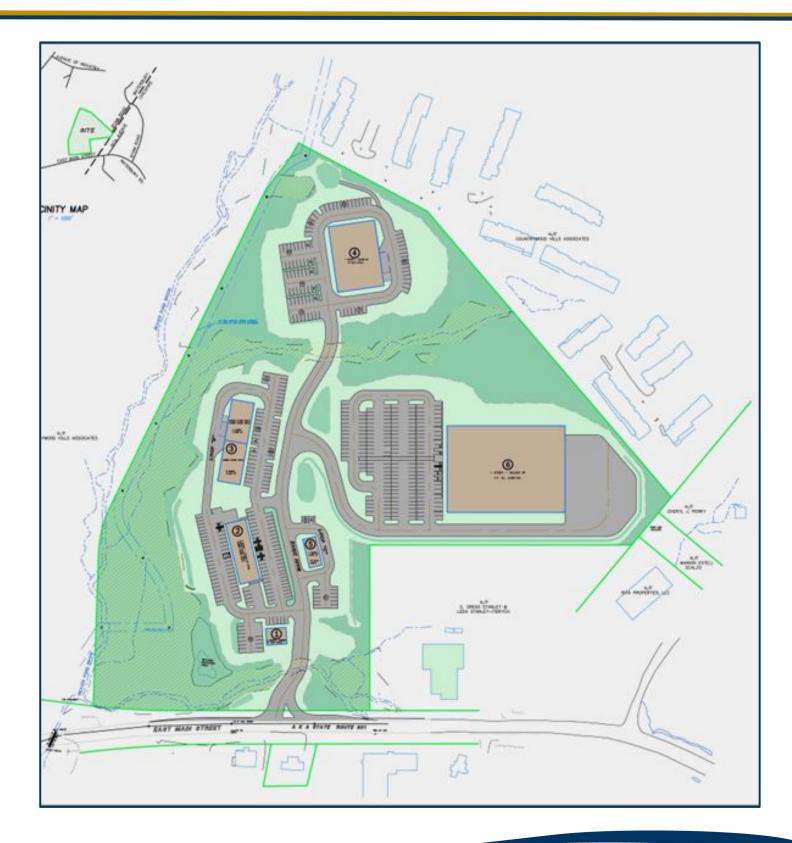

### 3801 East Main Street, Waterbury, CT

| • | Building #1 Building #3 Building #4 | 2,000 SF+/-<br>11,000 SF+/-<br>18,000 SF+/- |
|---|-------------------------------------|---------------------------------------------|
| • | <b>Building #5</b>                  | 2,250 SF+/-                                 |
| • | Building #6                         | 60,000 SF+/-                                |
|   |                                     |                                             |