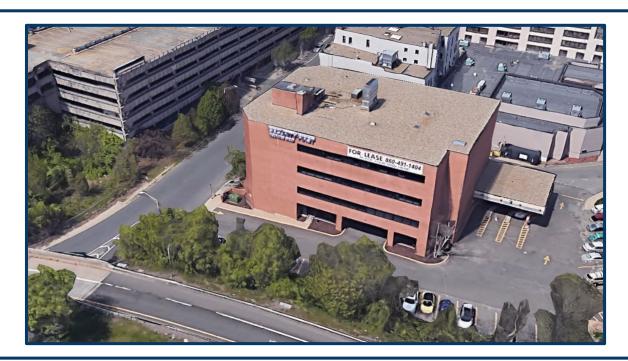

# FOR LEASE 255 Bank Street, Waterbury, CT

#### PROFESSIONAL OFFICE BUILDING DOWNTOWN WATERBURY

### Class "A" Office Space

- Free-standing office building with underground and on-site parking 46 vehicles
- Located in the Central Business District
- Unit 3B 3,871 RSF Available October 2024
- Beautifully Built Out Office Space Suitable for Attorneys, Insurance or other Professionals seeking Exquisite Office Finishes!
- \$19.00 PSF Gross plus Utilities