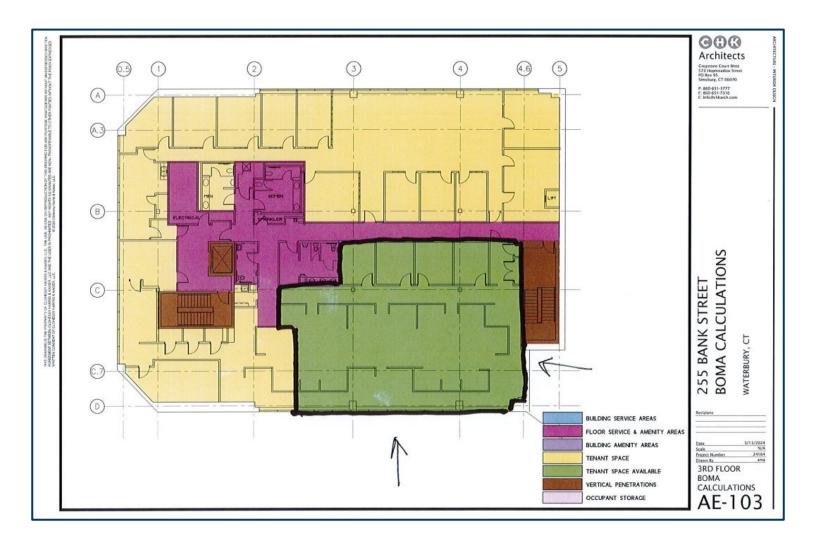

### 255 Bank Street, Waterbury, CT

| Total Available SF    | 3,871 RSF                       |
|-----------------------|---------------------------------|
| Unit 3B               | 3,871 RSF                       |
| Roof                  | Composite                       |
| Stories               | 4                               |
| Exterior Construction | Brick, Solid                    |
| Interior Construction | Finished                        |
| Year Built            | 1986                            |
| Elevator              | Yes                             |
| HVAC                  | Yes                             |
| Sprinklers            | Yes                             |
| Electric              | Eversource                      |
| Gas                   | Eversource                      |
| Heat                  | Gas / Forced Air                |
| Water                 | City                            |
| Zoning                | CBD                             |
| Total Acres           | 0.62                            |
| Lease Rate            | \$19.00 Gross plus<br>Utilities |

### 255 Bank Street, Waterbury, CT

Suites 3B

3,871 RSF Available

matthewscommercial.com