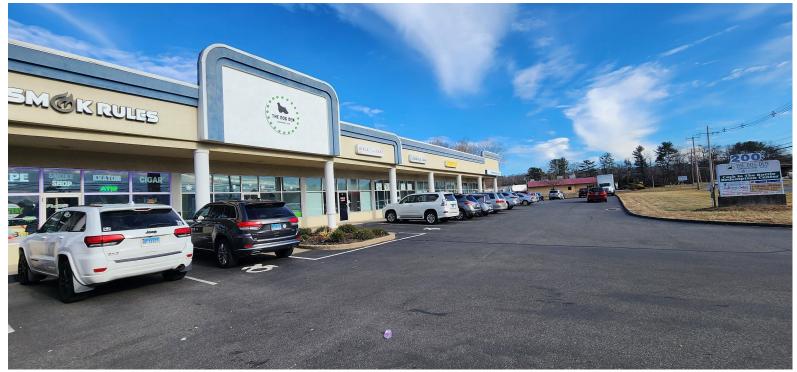

#### PROPERTY DESCRIPTION

Matthews Commercial Properties presents 200 Church St., Wallingford, CT. This 1,750 SF retail unit is located in a 17,632 SF strip center with excellent visibility and ample parking. This former salon is in move-in ready condition. The property is easily accessible to I-91 and RT-5 and boasts an average daily traffic count of 19,400 vehicles.