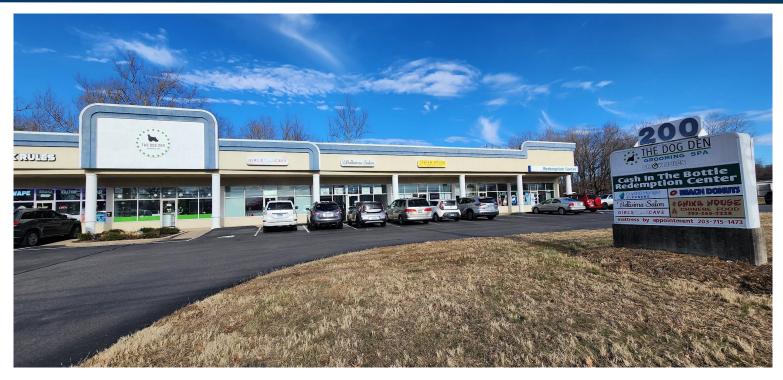

#### 200 Church St., Unit 8, Wallingford, CT

#### PROPERTY DESCRIPTION

Matthews Commercial Properties presents 200 Church St., Wallingford, CT. This 1,750 SF retail unit is located in a 17,632 SF strip center with excellent visibility and ample parking. This former salon is in move-in ready condition. The property is easily accessible to I-91 and RT-5 and boasts an average daily traffic count of 19,400 vehicles.

#### PROPERTY FEATURES

- 1,750 SF +/-
- Former Salon
- Reception / Waiting Area
- Open Space Partially Split into 3 Sections
- 1 Small Private Office with a Sink
- 1 Large Private Office with a Double Kitchen Sink & Hot/Cold Water Hook Up
- 1 ADA Accessible Bathroom