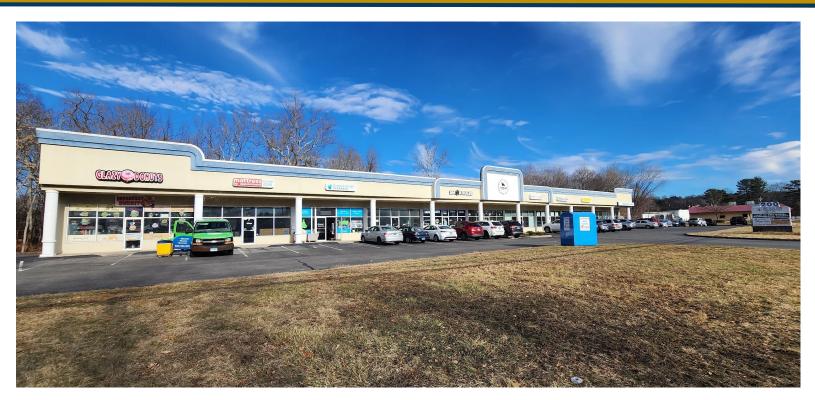

#### PROPERTY DESCRIPTION

Matthews Commercial Properties presents 200 Church St., Wallingford, CT. This 1,750 SF retail unit is located in a 17,632 SF strip center with excellent visibility and ample parking. This former salon is in move-in ready condition. The property is easily accessible to I-91 and RT-5 and boasts an average daily traffic count of 19,400 vehicles.