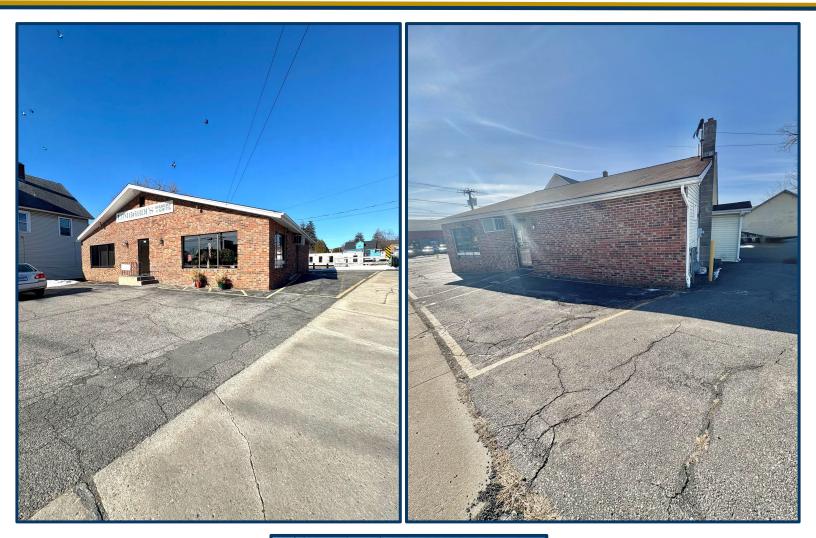

### **PROPERTY DESCRIPTION**

Matthews Commercial Properties is pleased to offer a prime retail opportunity at 177 E Main St in Torrington, CT, featuring 1,974 sq ft of versatile space currently operating as a bakery. Located in an Opportunity Zone on a high-traffic street, this property offers excellent visibility and foot traffic for retail or food-related ventures. With its strategic positioning, it's ideal for investors or businesses seeking growth potential in a vibrant commercial area.

#### **PROPERTY FEATURES**

- Opportunity Zone
- Large Storefront Windows
- Located near Downtown
- 1,974 SF of Adaptable Retail Space
- Asking \$325,900.00

MATTHEWS COMMERCIAL PROPERTIES Gerry Matthews matthewscre@gmail.com Office: 203-753-5800 matthewscommercial.com