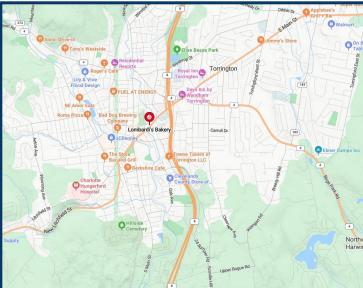

### 177 E. Main St, Torrington, CT

| BUILDING              |                       |                                                                                          |
|-----------------------|-----------------------|------------------------------------------------------------------------------------------|
| Total SF              | 1,974 SF +/-          |                                                                                          |
| Year Built            | 1900                  |                                                                                          |
| Exterior Construction | Brick                 |                                                                                          |
| Interior Construction | Drywall               | Acontain A                                                                               |
| Ceiling Height        | 8'+                   | ren <sub>Rg</sub> a Sonic Drive-In<br>G Sonic Drive-In<br>G Sonic Srive-In<br>California |
| Parking               | Private and on Street | Lity & Vin<br>Floral Dese<br>MI Amor Eats                                                |
| Zoning                | DD                    | Rome Pizze                                                                               |
|                       | PROPERTY              |                                                                                          |
| Lot Size              | 0.09 Acres            | termes out of                                                                            |
| MECHA                 | NICALS & UTILITIES    | Supply                                                                                   |
| Heat Source/ Type     | Gas - Hot Water       |                                                                                          |
| A/C                   | None                  |                                                                                          |
| Electric              | Eversource            |                                                                                          |
| Sewer                 | City                  |                                                                                          |
| Water                 | City                  |                                                                                          |