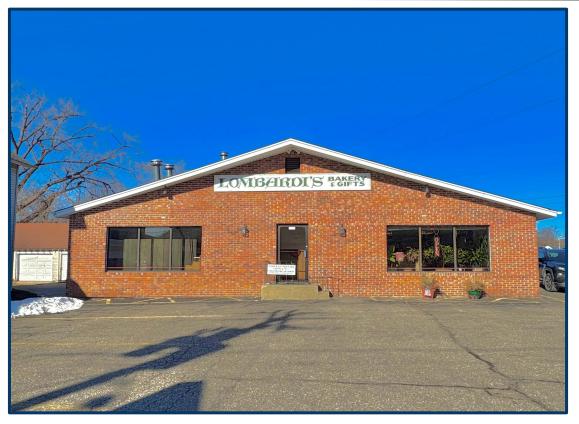

## FOR SALE 177 E. Main St, Torrington, CT

### **PROPERTY DESCRIPTION**

Matthews Commercial Properties is pleased to offer a prime retail opportunity at 177 E Main St in Torrington, CT, featuring 1,974 sq ft of versatile space currently operating as a bakery. Located in an Opportunity Zone on a high-traffic street, this property offers excellent visibility and foot traffic for retail or food-related ventures. With its strategic positioning, it's ideal for investors or businesses seeking growth potential in a vibrant commercial area.

#### **PROPERTY FEATURES**

- Opportunity Zone
- Large Storefront Windows
- Located near Downtown
- 1,974 SF of Adaptable Retail Space
- Asking \$325,900.00

MATTHEWS COMMERCIAL PROPERTIES Gerry Matthews matthewscre@gmail.com Office: 203-753-5800 matthewscommercial.com