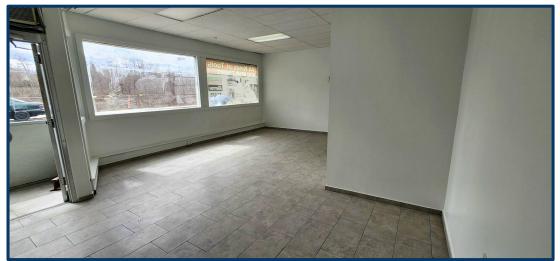

164 Main Street, Oakville, CT 06779

- 1,400 SF+/- located in Retail Location
- High Traffic Area
- Vehicle Count 13,000 per day
- Separate Utilities

LEASE RATE - 1,400 SF = \$1,200.00 per month plus Utilities

### 164 Main Street, Oakville, CT 06779

| BUILDING                |                                |
|-------------------------|--------------------------------|
| Total Available SF      | 1,400 SF+/-                    |
| Exterior Construction   | Block                          |
| Roof                    | Rubber Flat                    |
| Interior Construction   | Sheetrock                      |
| Year Built              | 1985                           |
| Ceiling Height          | 9'                             |
| Parking                 | Off Street                     |
| Zoning                  | ВС                             |
| PROPERTY                |                                |
| Lot Size                | 0.71 acres                     |
| Distance to I-84 & RT-8 | I-84 / 3 miles, Rt. 8 / 1 mile |
| MECHANICALS & UTILITIES |                                |
| Heat Source/ Type       | Hot Air - Gas                  |
| A/C                     | Wall                           |
| Electric                | 100 Amps, Phase / Single       |
| Gas                     | City                           |
| Sewer                   | City                           |
| Water                   | City                           |
| TERMS                   |                                |
| Lease Rate              | \$1,200 plus Utilities         |