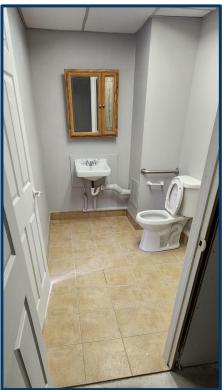

### 164 Main Street, Oakville, CT 06779

| BUILDING                |                                |
|-------------------------|--------------------------------|
| Total Available SF      | 1,400 SF+/-                    |
| Exterior Construction   | Block                          |
| Roof                    | Rubber Flat                    |
| Interior Construction   | Sheetrock                      |
| Year Built              | 1985                           |
| Ceiling Height          | 9'                             |
| Parking                 | Off Street                     |
| Zoning                  | ВС                             |
| PROPERTY                |                                |
| Lot Size                | 0.71 acres                     |
| Distance to I-84 & RT-8 | I-84 / 3 miles, Rt. 8 / 1 mile |
| MECHANICALS & UTILITIES |                                |
| Heat Source/ Type       | Hot Air - Gas                  |
| A/C                     | Wall                           |
| Electric                | 100 Amps, Phase / Single       |
| Gas                     | City                           |
| Sewer                   | City                           |
| Water                   | City                           |
| TERMS                   |                                |
| Lease Rate              | \$1,200 plus Utilities         |