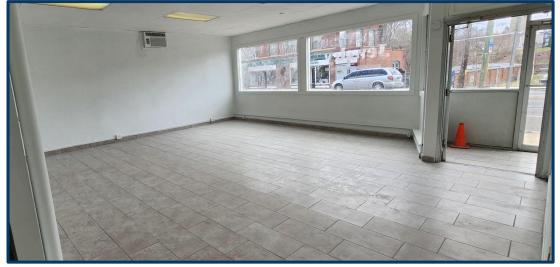

164 Main Street, Oakville, CT 06779

- 1,400 SF+/- located in Retail Location
- High Traffic Area
- Vehicle Count 13,000 per day
- Separate Utilities

LEASE RATE - 1,400 SF = \$1,200.00 per month plus Utilities

### 164 Main Street, Oakville, CT 06779

| BUILDING                |                                |
|-------------------------|--------------------------------|
| Total Available SF      | 1,400 SF+/-                    |
| Exterior Construction   | Block                          |
| Roof                    | Rubber Flat                    |
| Interior Construction   | Sheetrock                      |
| Year Built              | 1985                           |
| Ceiling Height          | 9'                             |
| Parking                 | Off Street                     |
| Zoning                  | ВС                             |
| PROPERTY                |                                |
| Lot Size                | 0.71 acres                     |
| Distance to I-84 & RT-8 | I-84 / 3 miles, Rt. 8 / 1 mile |
| MECHANICALS & UTILITIES |                                |
| Heat Source/ Type       | Hot Air - Gas                  |
| A/C                     | Wall                           |
| Electric                | 100 Amps, Phase / Single       |
| Gas                     | City                           |
| Sewer                   | City                           |
| Water                   | City                           |
| TERMS                   |                                |
| Lease Rate              | \$1,200 plus Utilities         |