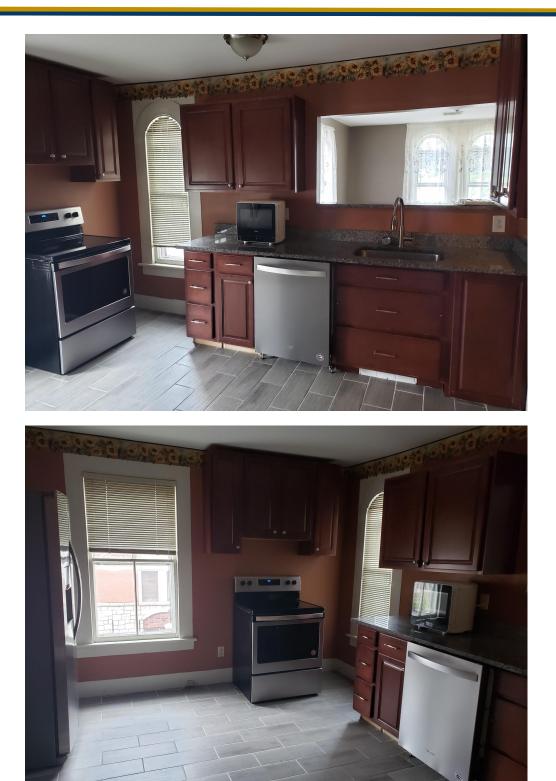

#### **PROPERTY FEATURES:**

- 1,800 SF +/- 2nd Floor Office Unit located above Stylux Beauty Lounge.
- This bright and unique space features a full, brand new kitchen, as well as a full bathroom that has also been recently updated.
- The unit consists of 3 private offices and ample open space with views overlooking downtown Southington.
- This is a great opportunity to open up an office or relocate to a charming and comfortable property in an excellent location!
- The property is located at a 5- way, highly visible and well-travelled corner in the heart of Southington, directly across from the Town Green.
- There's plenty of municipal parking available nearby.