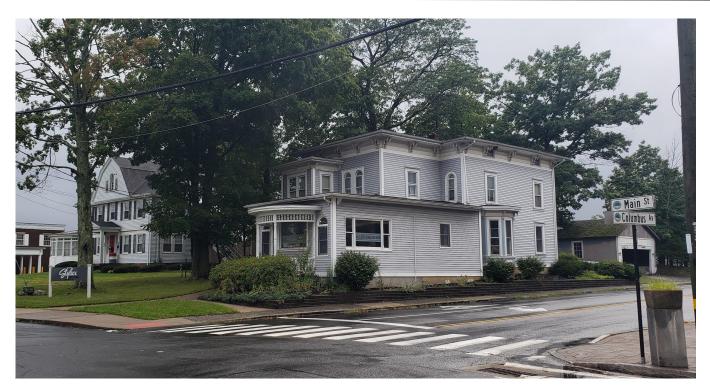

#### **PROPERTY FEATURES:**

- 1,800 SF +/- 2nd Floor Office Unit located above Stylux Beauty Lounge.
- This bright and unique space features a full, brand new kitchen, as well as a full bathroom that has also been recently updated.
- The unit consists of 3 private offices and ample open space with views overlooking downtown Southington.
- This is a great opportunity to open up an office or relocate to a charming and comfortable property in an excellent location!
- The property is located at a 5- way, highly visible and well-travelled corner in the heart of Southington, directly across from the Town Green.
- There's plenty of municipal parking available nearby.

## **FOR LEASE** 100 Main St., Southington, CT

BUILDING

3,248 SF +/-

1,800 SF +/-

Wood Frame/ Clapboard Asphalt/ Arch Shingle Roof

**Total SF** 

**TAXES PSF** 

**Total Available SF** 