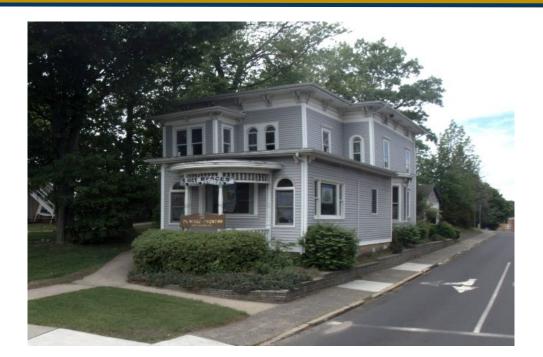

## **FOR LEASE** 100 Main St., Southington, CT

BUILDING

3,248 SF +/-

1,800 SF +/-

Wood Frame/ Clapboard Asphalt/ Arch Shingle Roof

**Total SF** 

**TAXES PSF** 

**Total Available SF** 