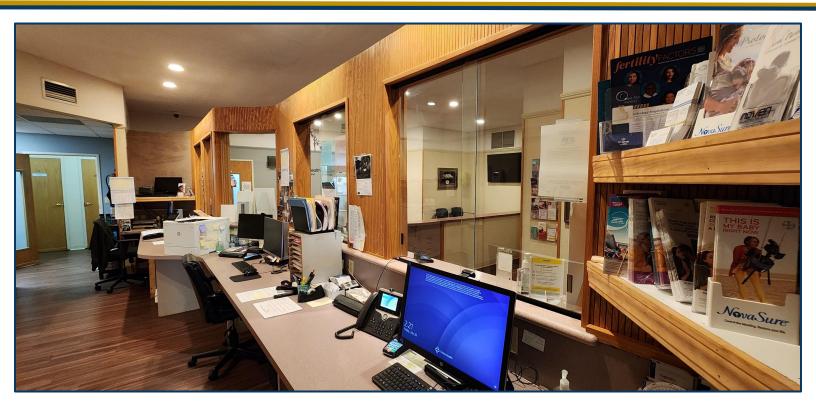

#### PROPERTY FEATURES

- Suite 1A- 850 SF +/- Asking \$12 PSF Gross / \$850 Per Month + Utilities
  - Waiting area, 1 private office, 1 Restroom
- Suite 1B- 1,500 SF +/- Asking \$14 PSF Gross / \$1,750 Per Month + Utilities
  - o Two large offices, 1 Kitchen
- Suite 3- 6,000 SF +/- Asking \$20 PSF Gross / \$10,000 Per Month + Utilities + \$327
  Monthly Sewer Cost
  - 4 Private Dr. Offices, 9 Exam Rooms, 5 Restrooms, 1 Ultrasound Room, 1 Large Waiting Area, 1 Large Receptionist Area, 1 Nurse's Office, 2 Staff Offices, Multiple Storage Closets
- Excellent Visibility with a Large Pylon Sign
- Accessibility to I-84 and RT-8
- Professionally Managed Property
- Great on-site Parking

- 6,000 SF Medical Office Coming Available 01/01/2025
- 4 Private Dr. Offices
- 9 Exam Rooms
- 5 Restrooms
- 1 Ultrasound Room
- 1 Large Waiting Area
- 1 Large Receptionist Area
- 1 Nurse's Office
- 2 Staff Offices
- Multiple Storage Closets
- Asking \$20 PSF Gross / \$10,000 Per Month + Utilities + \$327 Monthly Sewer Cost