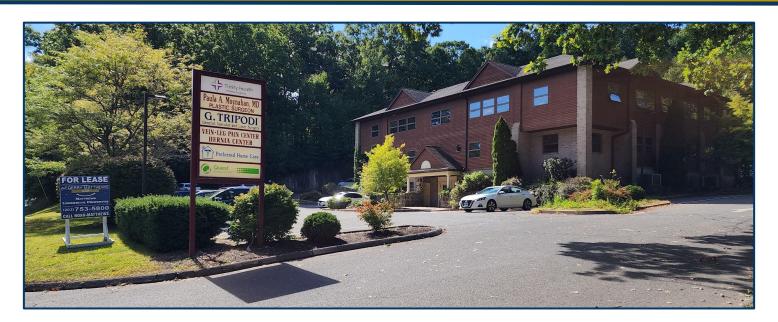

#### 687 Straits Tpke., Middlebury, CT

#### PROPERTY DESCRIPTION

Matthews Commercial Properties is pleased to present a variety of office suites available for lease at 687 Straits Turnpike, Middlebury. This is an excellent opportunity to relocate or expand into a premier medical office building that is easily accessible to I-84 and RT-8.

#### PROPERTY FEATURES

- Suite 1A- 850 SF +/- Asking \$12 PSF Gross / \$850 Per Month + Utilities
  - Waiting area, 1 private office, 1 Restroom
- Suite 1B- 1,500 SF +/- Asking \$14 PSF Gross / \$1,750 Per Month + Utilities
  - o Two large offices, 1 Kitchen
- Suite 3- 6,000 SF +/- Asking \$20 PSF Gross / \$10,000 Per Month + Utilities + \$327
  Monthly Sewer Cost
  - 4 Private Dr. Offices, 9 Exam Rooms, 5 Restrooms, 1 Ultrasound Room, 1 Large Waiting Area, 1 Large Receptionist Area, 1 Nurse's Office, 2 Staff Offices, Multiple Storage Closets
- Excellent Visibility with a Large Pylon Sign
- Accessibility to I-84 and RT-8
- Professionally Managed Property
- Great on-site Parking