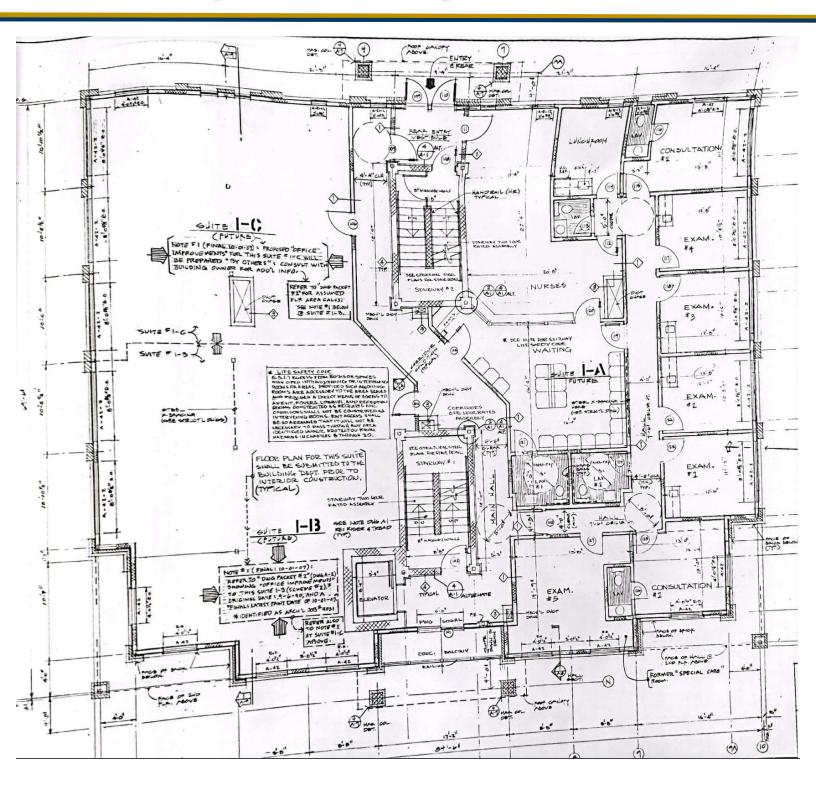

#### PROPERTY FEATURES

- Suite 1A- 850 SF +/- Asking \$12 PSF Gross / \$850 Per Month + Utilities
  - Waiting area, 1 private office, 1 Restroom
- Suite 1B- 1,500 SF +/- Asking \$14 PSF Gross / \$1,750 Per Month + Utilities
  - o Two large offices, 1 Kitchen
- Suite 3- 6,000 SF +/- Asking \$20 PSF Gross / \$10,000 Per Month + Utilities + \$327
  Monthly Sewer Cost
  - 4 Private Dr. Offices, 9 Exam Rooms, 5 Restrooms, 1 Ultrasound Room, 1 Large Waiting Area, 1 Large Receptionist Area, 1 Nurse's Office, 2 Staff Offices, Multiple Storage Closets
- Excellent Visibility with a Large Pylon Sign
- Accessibility to I-84 and RT-8
- Professionally Managed Property
- Great on-site Parking

- 6,000 SF Medical Office Coming Available 01/01/2025
- 4 Private Dr. Offices
- 9 Exam Rooms
- 5 Restrooms
- 1 Ultrasound Room
- 1 Large Waiting Area
- 1 Large Receptionist Area
- 1 Nurse's Office
- 2 Staff Offices
- Multiple Storage Closets
- Asking \$20 PSF Gross / \$10,000 Per Month + Utilities + \$327 Monthly Sewer Cost