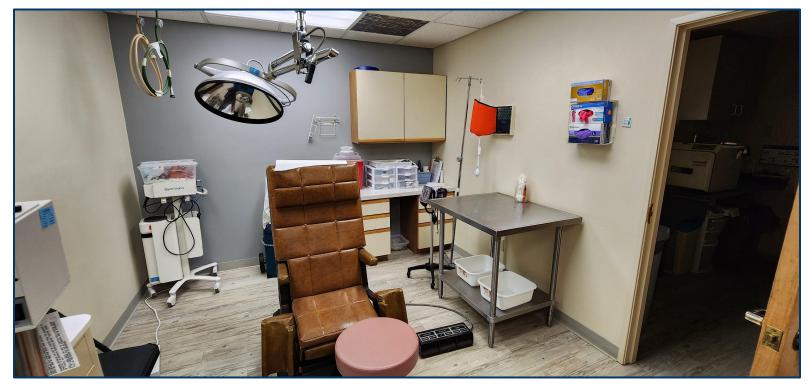

#### PROPERTY FEATURES

- Suite 1A- 850 SF +/- Asking \$12 PSF Gross / \$850 Per Month + Utilities
  - Waiting area, 1 private office, 1 Restroom
- Suite 1B- 1,500 SF +/- Asking \$14 PSF Gross / \$1,750 Per Month + Utilities
  - o Two large offices, 1 Kitchen
- Suite 3- 6,000 SF +/- Asking \$20 PSF Gross / \$10,000 Per Month + Utilities + \$327
  Monthly Sewer Cost
  - 4 Private Dr. Offices, 9 Exam Rooms, 5 Restrooms, 1 Ultrasound Room, 1 Large Waiting Area, 1 Large Receptionist Area, 1 Nurse's Office, 2 Staff Offices, Multiple Storage Closets
- Excellent Visibility with a Large Pylon Sign
- Accessibility to I-84 and RT-8
- Professionally Managed Property
- Great on-site Parking

- 6,000 SF Medical Office Coming Available 01/01/2025
- 4 Private Dr. Offices
- 9 Exam Rooms
- 5 Restrooms
- 1 Ultrasound Room
- 1 Large Waiting Area
- 1 Large Receptionist Area
- 1 Nurse's Office
- 2 Staff Offices
- Multiple Storage Closets
- Asking \$20 PSF Gross / \$10,000 Per Month + Utilities + \$327 Monthly Sewer Cost