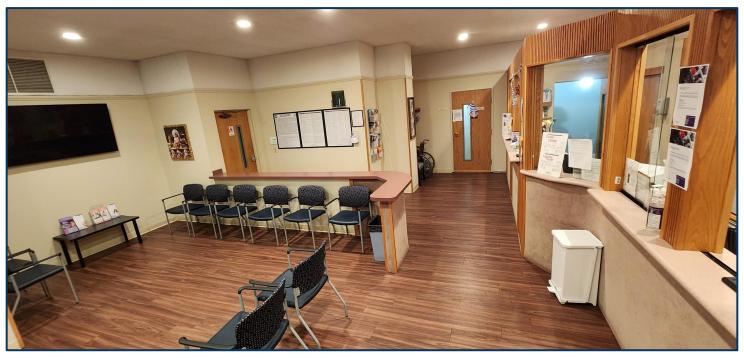

#### PROPERTY FEATURES

- Suite 1A- 850 SF +/- Asking \$12 PSF Gross / \$850 Per Month + Utilities
  - Waiting area, 1 private office, 1 Restroom
- Suite 1B- 1,500 SF +/- Asking \$14 PSF Gross / \$1,750 Per Month + Utilities
  - o Two large offices, 1 Kitchen
- Suite 3- 6,000 SF +/- Asking \$20 PSF Gross / \$10,000 Per Month + Utilities + \$327
  Monthly Sewer Cost
  - 4 Private Dr. Offices, 9 Exam Rooms, 5 Restrooms, 1 Ultrasound Room, 1 Large Waiting Area, 1 Large Receptionist Area, 1 Nurse's Office, 2 Staff Offices, Multiple Storage Closets
- Excellent Visibility with a Large Pylon Sign
- Accessibility to I-84 and RT-8
- Professionally Managed Property
- Great on-site Parking

- 6,000 SF Medical Office Coming Available 01/01/2025
- 4 Private Dr. Offices
- 9 Exam Rooms
- 5 Restrooms
- 1 Ultrasound Room
- 1 Large Waiting Area
- 1 Large Receptionist Area
- 1 Nurse's Office
- 2 Staff Offices
- Multiple Storage Closets
- Asking \$20 PSF Gross / \$10,000 Per Month + Utilities + \$327 Monthly Sewer Cost