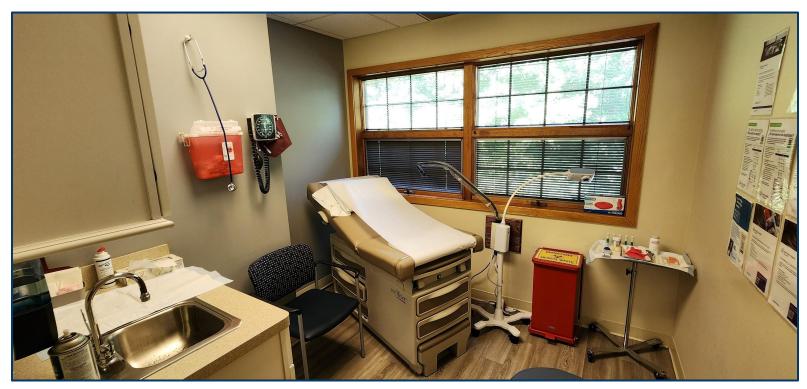

#### PROPERTY FEATURES

- Suite 1A- 850 SF +/- Asking \$12 PSF Gross / \$850 Per Month + Utilities
  - Waiting area, 1 private office, 1 Restroom
- Suite 1B- 1,500 SF +/- Asking \$14 PSF Gross / \$1,750 Per Month + Utilities
  - o Two large offices, 1 Kitchen
- Suite 3- 6,000 SF +/- Asking \$20 PSF Gross / \$10,000 Per Month + Utilities + \$327
  Monthly Sewer Cost
  - 4 Private Dr. Offices, 9 Exam Rooms, 5 Restrooms, 1 Ultrasound Room, 1 Large Waiting Area, 1 Large Receptionist Area, 1 Nurse's Office, 2 Staff Offices, Multiple Storage Closets
- Excellent Visibility with a Large Pylon Sign
- Accessibility to I-84 and RT-8
- Professionally Managed Property
- Great on-site Parking

- 6,000 SF Medical Office Coming Available 01/01/2025
- 4 Private Dr. Offices
- 9 Exam Rooms
- 5 Restrooms
- 1 Ultrasound Room
- 1 Large Waiting Area
- 1 Large Receptionist Area
- 1 Nurse's Office
- 2 Staff Offices
- Multiple Storage Closets
- Asking \$20 PSF Gross / \$10,000 Per Month + Utilities + \$327 Monthly Sewer Cost