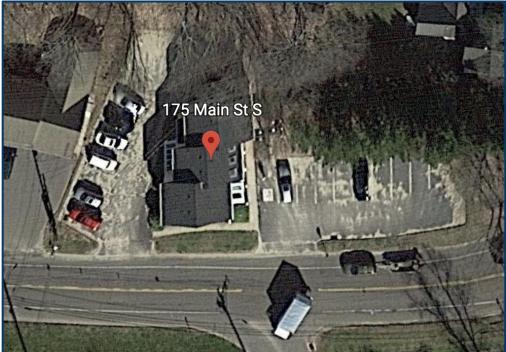

#### **PROPERTY DETAILS:**

| Total Available SF       | 166 SF +/-<br>312 SF +/-            |                   | Morris         | 8<br>Thomaston             |
|--------------------------|-------------------------------------|-------------------|----------------|----------------------------|
| Exterior<br>Construction | Vinyl Siding/<br>Asphalt Roof       | Washington        | Bethlehem      | 60                         |
| Interior<br>Construction | Carpet/ Vinyl<br>Flooring. Drywall. |                   | 5              | 6<br>Watertown             |
| Year Built               | 1982                                | Roxbury           | 6<br>175 Ma    | ain St S,<br>ury, CT 06798 |
| Ceiling Height           | 8'                                  |                   | Woodb          | 84 8                       |
| Heat Source/ Type        | Electric/ Heat Pump                 |                   | X              |                            |
| A/C                      | Central                             | Let ?             | Southbury      | Naugatuck                  |
| Sewer                    | City                                | XE-               | X A            |                            |
| Water                    | City                                | Newtown           | <b>مر کہ (</b> |                            |
| Electric                 | Eversource                          |                   |                |                            |
| Zoning                   | MSD                                 | $\langle \rangle$ |                | 34                         |
| Distance to I-84         | 8.3 Miles                           |                   |                |                            |