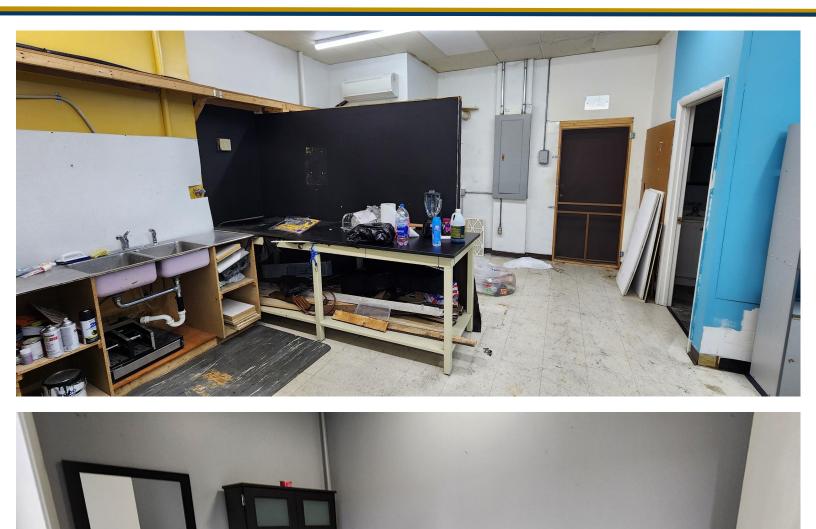

#### **PROPERTY FEATURES**

- 1,200 SF +/- Retail Unit
- Center Unit
- Positioned Between Country Farm Convenience Store & Blend Healthy Spot
- Former Barber Shop with Sink Hookups in Place
- Accessible Parking Lot with 34 Spaces & Two Means of Ingress/ Egress