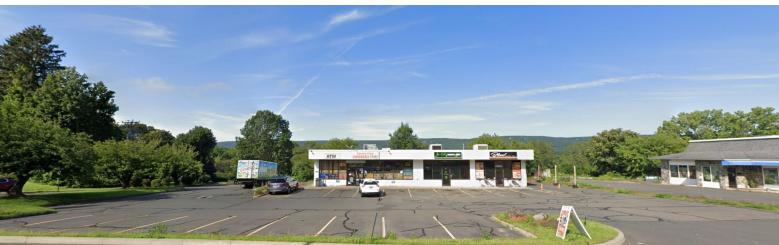

### **PROPERTY DESCRIPTION**

Matthews Commercial Properties is pleased to present 1,200 SF of highly visible and easily accessible retail space available for lease in a 3-unit building at a lighted 3-way intersection. The property is located less than a minute off of I-84. Potential uses of this unit include: Hair Salon/ Barber Shop, Nail Salon, Esthetician Services/ Skin Care Therapy, Massage Therapy, Personal Training Studio, Tanning Salon, Pet Supply/ Grooming, etc. This unit is also suitable for any sales or service office that could benefit from the strong exposure that this property offers.

#### **PROPERTY FEATURES**

- 1,200 SF +/- Retail Unit
- Center Unit
- Positioned Between Country Farm Convenience Store & Blend Healthy Spot
- Former Barber Shop with Sink Hookups in Place
- Accessible Parking Lot with 34 Spaces & Two Means of Ingress/ Egress