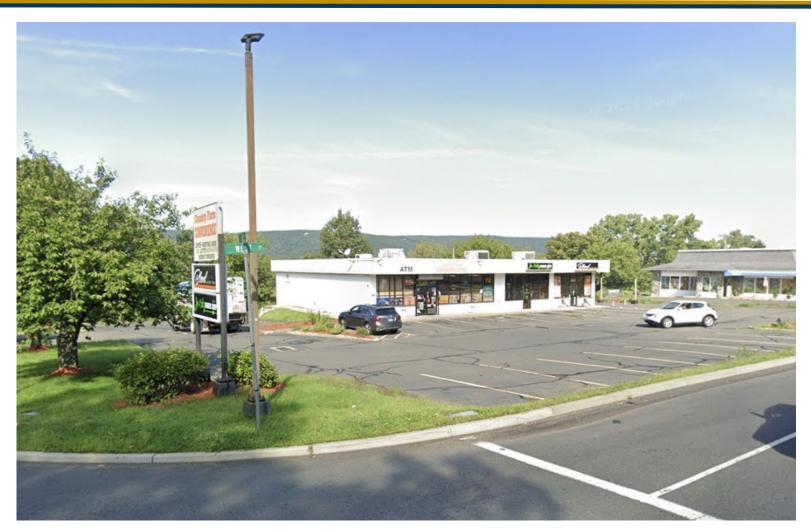

### **PROPERTY DESCRIPTION**

Matthews Commercial Properties is pleased to present 1,200 SF of highly visible and easily accessible retail space available for lease in a 3-unit building at a lighted 3-way intersection. The property is located less than a minute off of I-84. Potential uses of this unit include: Hair Salon/ Barber Shop, Nail Salon, Esthetician Services/ Skin Care Therapy, Massage Therapy, Personal Training Studio, Tanning Salon, Pet Supply/ Grooming, etc. This unit is also suitable for any sales or service office that could benefit from the strong exposure that this property offers.

#### **PROPERTY FEATURES**

- 1,200 SF +/- Retail Unit
- Center Unit
- Positioned Between Country Farm Convenience Store & Blend Healthy Spot
- Former Barber Shop with Sink Hookups in Place
- Accessible Parking Lot with 34 Spaces & Two Means of Ingress/ Egress