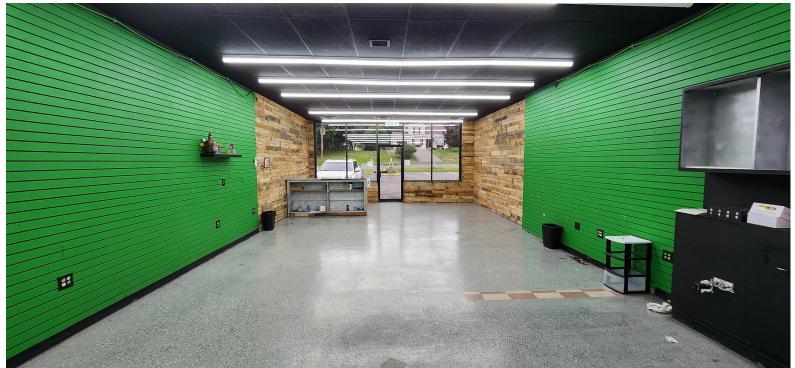

#### **PROPERTY FEATURES**

- 1,200 SF +/- Retail Unit
- Center Unit
- Positioned Between Country Farm Convenience Store & Blend Healthy Spot
- Former Barber Shop with Sink Hookups in Place
- Accessible Parking Lot with 34 Spaces & Two Means of Ingress/ Egress