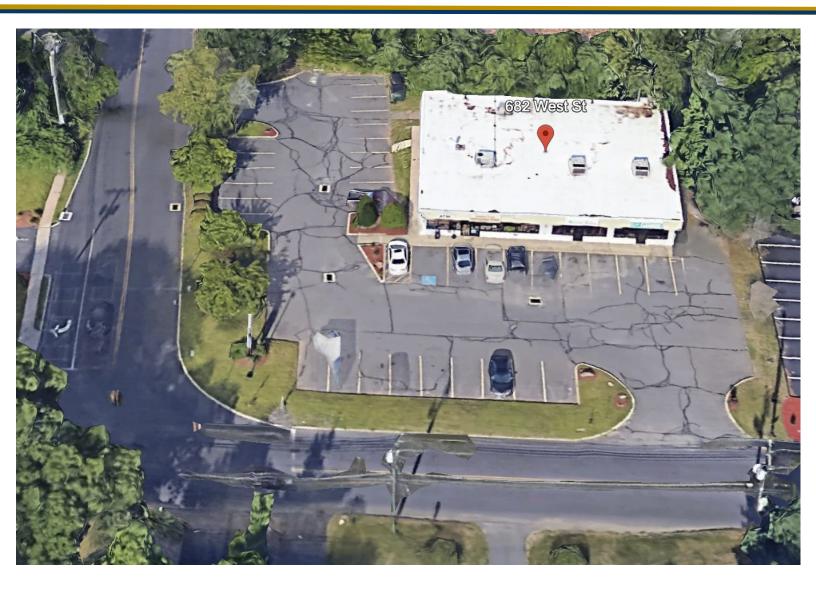

#### **PROPERTY FEATURES**

- 1,200 SF +/- Retail Unit
- Center Unit
- Positioned Between Country Farm Convenience Store & Blend Healthy Spot
- Former Barber Shop with Sink Hookups in Place
- Accessible Parking Lot with 34 Spaces & Two Means of Ingress/ Egress

| BI                      | UILDING                               |
|-------------------------|---------------------------------------|
| Total Available SF      | 1,200 SF +/-                          |
| Exterior Construction   | Brick/ Masonry/ Concrete/<br>Cinder   |
| Roof                    | Flat Tar & Gravel                     |
| nterior Construction    | Drywall/ Sheetrock/ Tile              |
| ⁄ear Built              | 1987                                  |
| Ceiling Height          | 8'                                    |
| Parking                 | Parking Lot<br>34 Spaces<br>In-Common |
| Coning                  | В                                     |
| PR                      | OPERTY                                |
| ot Size - Main Lot      | 0.78 Acres                            |
| istance to I-84 & I-691 | 0.30 Miles & 4.40 Miles               |
| MECHANIC                | ALS & UTILITIES                       |
| leat Source/ Type       | Gas- Forced Air                       |
| ighting                 | LED                                   |
| ./C                     | Central A/C                           |
| lectric                 | Eversource                            |
| Sewer                   | City                                  |
| Vater                   | City                                  |