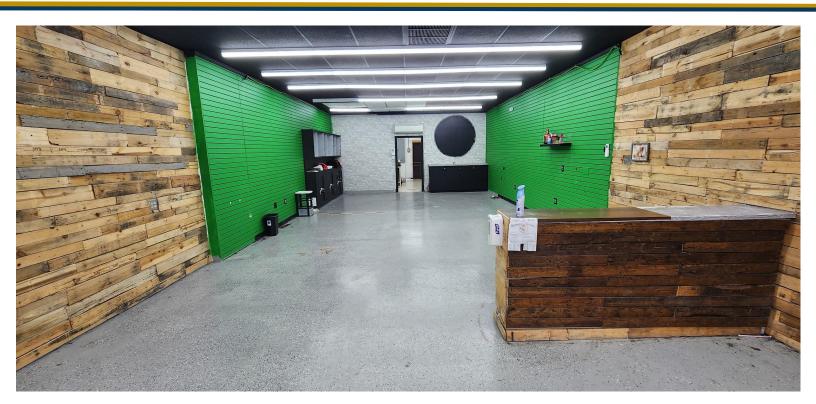

#### **PROPERTY FEATURES**

- 1,200 SF +/- Retail Unit
- Center Unit
- Positioned Between Country Farm Convenience Store & Blend Healthy Spot
- Former Barber Shop with Sink Hookups in Place
- Accessible Parking Lot with 34 Spaces & Two Means of Ingress/ Egress