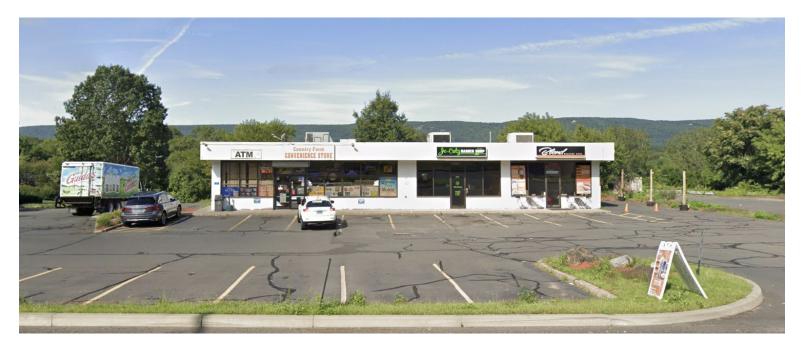

### **PROPERTY DESCRIPTION**

Matthews Commercial Properties is pleased to present 1,200 SF of highly visible and easily accessible retail space available for lease in a 3-unit building at a lighted 3-way intersection. The property is located less than a minute off of I-84. Potential uses of this unit include: Hair Salon/ Barber Shop, Nail Salon, Esthetician Services/ Skin Care Therapy, Massage Therapy, Personal Training Studio, Tanning Salon, Pet Supply/ Grooming, etc. This unit is also suitable for any sales or service office that could benefit from the strong exposure that this property offers.

#### **PROPERTY FEATURES**

- 1,200 SF +/- Retail Unit
- Center Unit
- Positioned Between Country Farm Convenience Store & Blend Healthy Spot
- Former Barber Shop with Sink Hookups in Place
- Accessible Parking Lot with 34 Spaces & Two Means of Ingress/ Egress