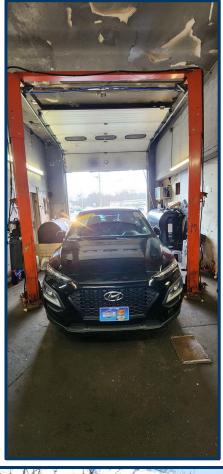

37 Chase Avenue, Waterbury, CT 06704

- Retail Car Dealership for Lease
- Two Bay Garage with 2 Lifts
- Security System
- 2 Offices / Waiting Area
- High Traffic Count 18,200 vehicles per day

**LEASE RATE: \$5,000.00 Per Month Plus NNN** 

### 37 Chase Avenue, Waterbury, CT 06704

| BUILDING                |                               |
|-------------------------|-------------------------------|
| Total Available SF      | 1,736 SF+/-                   |
| Number of Floors        | 1                             |
| Office Space            | 27x27 = 730 SF+/-             |
| Roof                    | Rubber                        |
| Year Built              | 1958                          |
| Ceiling Height          | 8' - 15'                      |
| Available Overhead Door | (2) 12'x10'                   |
| Parking                 | Off-Street                    |
| Zoning                  | CA                            |
| PROPERTY                |                               |
| Lot Size                | 0.60 Acres                    |
| MECHANICALS & UTILITIES |                               |
| Heat Source/ Type       | Oil/Office - Propane/Garage   |
| A/C                     | Window                        |
| Electric                | 200 Amp, Volts 208, Phase 3PH |
| Sewer                   | City                          |
| Water                   | City                          |
| TAXES                   |                               |
| Assessment              | \$198,380.00                  |
| Mill Rate               | 55.5                          |
| Annual Taxes            | \$11,010.00/Year              |
| Lease Rate              | \$5,000.00 per month plus NNN |