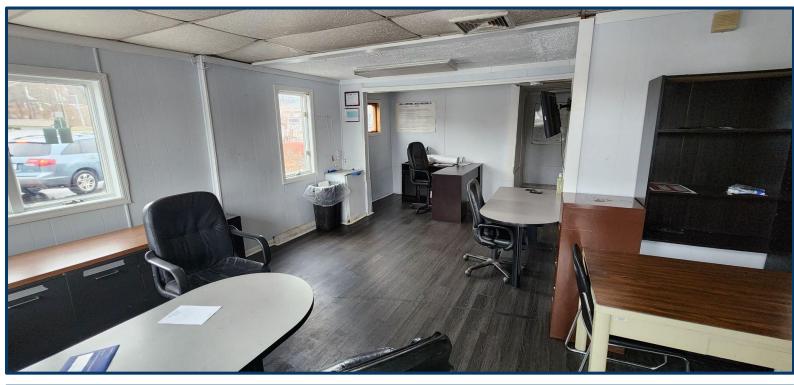

37 Chase Avenue, Waterbury, CT 06704

- Retail Car Dealership for Lease
- Two Bay Garage with 2 Lifts
- Security System
- 2 Offices / Waiting Area
- High Traffic Count 18,200 vehicles per day

**LEASE RATE: \$5,000.00 Per Month Plus NNN** 

### 37 Chase Avenue, Waterbury, CT 06704

| BUILDING                |                               |
|-------------------------|-------------------------------|
| Total Available SF      | 1,736 SF+/-                   |
| Number of Floors        | 1                             |
| Office Space            | 27x27 = 730 SF+/-             |
| Roof                    | Rubber                        |
| Year Built              | 1958                          |
| Ceiling Height          | 8' - 15'                      |
| Available Overhead Door | (2) 12'x10'                   |
| Parking                 | Off-Street                    |
| Zoning                  | CA                            |
| PROPERTY                |                               |
| Lot Size                | 0.60 Acres                    |
| MECHANICALS & UTILITIES |                               |
| Heat Source/ Type       | Oil/Office - Propane/Garage   |
| A/C                     | Window                        |
| Electric                | 200 Amp, Volts 208, Phase 3PH |
| Sewer                   | City                          |
| Water                   | City                          |
| TAXES                   |                               |
| Assessment              | \$198,380.00                  |
| Mill Rate               | 55.5                          |
| Annual Taxes            | \$11,010.00/Year              |
| Lease Rate              | \$5,000.00 per month plus NNN |