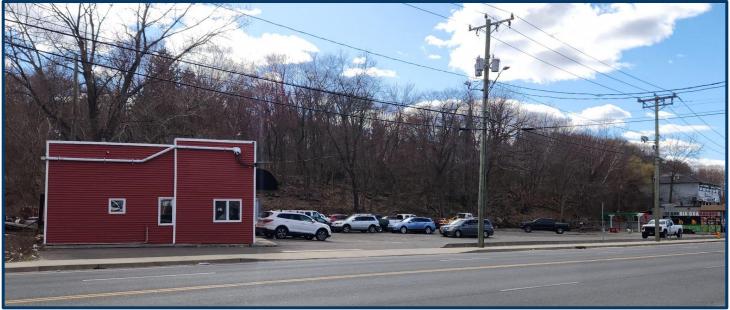

37 Chase Avenue, Waterbury, CT 06704

- Retail Car Dealership for Lease
- Two Bay Garage with 2 Lifts
- Security System
- 2 Offices / Waiting Area
- High Traffic Count 18,200 vehicles per day

**LEASE RATE: \$5,000.00 Per Month Plus NNN** 

### 37 Chase Avenue, Waterbury, CT 06704

| BUILDING                |                               |
|-------------------------|-------------------------------|
| Total Available SF      | 1,736 SF+/-                   |
| Number of Floors        | 1                             |
| Office Space            | 27x27 = 730 SF+/-             |
| Roof                    | Rubber                        |
| Year Built              | 1958                          |
| Ceiling Height          | 8' - 15'                      |
| Available Overhead Door | (2) 12'x10'                   |
| Parking                 | Off-Street                    |
| Zoning                  | CA                            |
| PROPERTY                |                               |
| Lot Size                | 0.60 Acres                    |
| MECHANICALS & UTILITIES |                               |
| Heat Source/ Type       | Oil/Office - Propane/Garage   |
| A/C                     | Window                        |
| Electric                | 200 Amp, Volts 208, Phase 3PH |
| Sewer                   | City                          |
| Water                   | City                          |
| TAXES                   |                               |
| Assessment              | \$198,380.00                  |
| Mill Rate               | 55.5                          |
| Annual Taxes            | \$11,010.00/Year              |
| Lease Rate              | \$5,000.00 per month plus NNN |