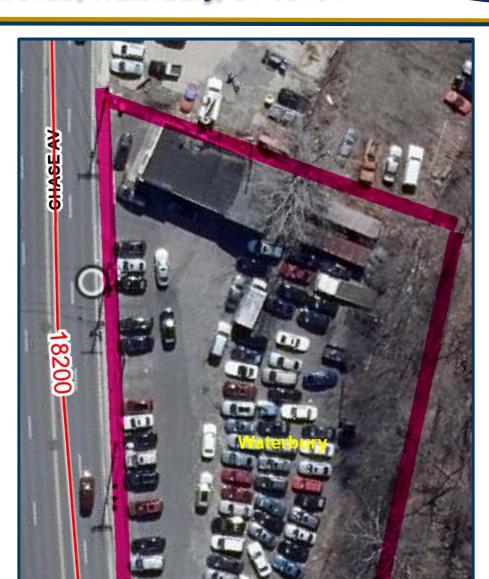

37 Chase Avenue, Waterbury, CT 06704

- Retail Car Dealership for Lease
- Two Bay Garage with 2 Lifts
- Security System
- 2 Offices / Waiting Area
- High Traffic Count 18,200 vehicles per day

**LEASE RATE: \$5,000.00 Per Month Plus NNN** 

### 37 Chase Avenue, Waterbury, CT 06704

| BUILDING                |                               |
|-------------------------|-------------------------------|
| Total Available SF      | 1,736 SF+/-                   |
| Number of Floors        | 1                             |
| Office Space            | 27x27 = 730 SF+/-             |
| Roof                    | Rubber                        |
| Year Built              | 1958                          |
| Ceiling Height          | 8' - 15'                      |
| Available Overhead Door | (2) 12'x10'                   |
| Parking                 | Off-Street                    |
| Zoning                  | CA                            |
| PROPERTY                |                               |
| Lot Size                | 0.60 Acres                    |
| MECHANICALS & UTILITIES |                               |
| Heat Source/ Type       | Oil/Office - Propane/Garage   |
| A/C                     | Window                        |
| Electric                | 200 Amp, Volts 208, Phase 3PH |
| Sewer                   | City                          |
| Water                   | City                          |
| TAXES                   |                               |
| Assessment              | \$198,380.00                  |
| Mill Rate               | 55.5                          |
| Annual Taxes            | \$11,010.00/Year              |
| Lease Rate              | \$5,000.00 per month plus NNN |