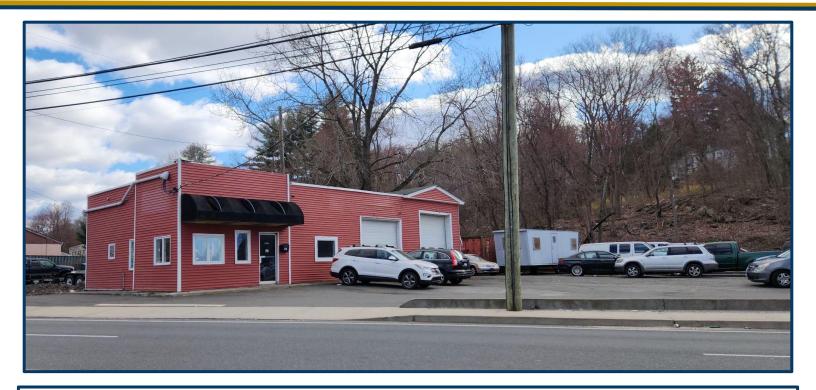

37 Chase Avenue, Waterbury, CT 06704

- Retail Car Dealership for Lease
- Two Bay Garage with 2 Lifts
- Security System
- 2 Offices / Waiting Area
- High Traffic Count 18,200 vehicles per day

**LEASE RATE: \$5,000.00 Per Month Plus NNN** 

### 37 Chase Avenue, Waterbury, CT 06704

| BUILDING                |                               |
|-------------------------|-------------------------------|
| Total Available SF      | 1,736 SF+/-                   |
| Number of Floors        | 1                             |
| Office Space            | 27x27 = 730 SF+/-             |
| Roof                    | Rubber                        |
| Year Built              | 1958                          |
| Ceiling Height          | 8' - 15'                      |
| Available Overhead Door | (2) 12'x10'                   |
| Parking                 | Off-Street                    |
| Zoning                  | CA                            |
| PROPERTY                |                               |
| Lot Size                | 0.60 Acres                    |
| MECHANICALS & UTILITIES |                               |
| Heat Source/ Type       | Oil/Office - Propane/Garage   |
| A/C                     | Window                        |
| Electric                | 200 Amp, Volts 208, Phase 3PH |
| Sewer                   | City                          |
| Water                   | City                          |
| TAXES                   |                               |
| Assessment              | \$198,380.00                  |
| Mill Rate               | 55.5                          |
| Annual Taxes            | \$11,010.00/Year              |
| Lease Rate              | \$5,000.00 per month plus NNN |