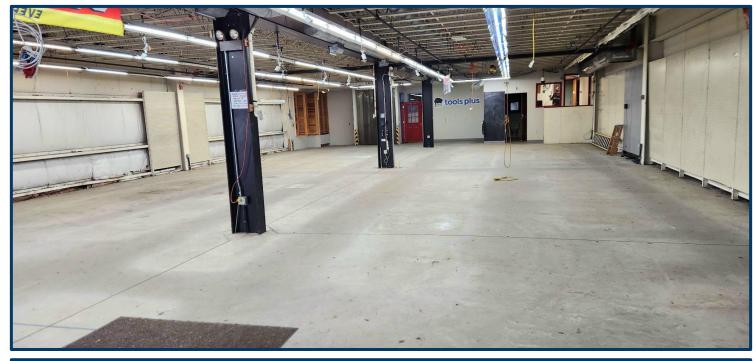

#### 9,000 SF RETAIL / WAREHOUSE

- 2 Floors 4,500 SF / 4,500 SF
- .50 Acres / CA Zone
- Across from Home Depot
- Great Location with High Visibility
- Vehicle Count Per Day: 12,400
- Lift System Freight Elevator

#### 153 Meadow Street, Waterbury, CT

| BUILDING                               |                                            |
|----------------------------------------|--------------------------------------------|
| Total Available SF                     | 9,000 SF                                   |
| Number of Floors                       | 2 / 4,500 SF / 4,500 SF                    |
| Upper Floor                            | 250 lbs. PSF Wide Load equally distributed |
| Exterior / Roof                        | Steel                                      |
| Total Avail SF Mezz                    | 1,500                                      |
| Year Built                             | 1988                                       |
| Ceiling Height                         | 10' 1st Fl / 18' 2nd Fl                    |
| Drive In Doors                         | 1                                          |
| Parking                                | 30 +/-                                     |
| Zoning                                 | CA Commercial                              |
| PROPERTY                               |                                            |
| Lot Size                               | 0.50 Acres                                 |
| Distance to I-84 & RT-8                | .2 miles / .5 miles                        |
| MECHANICALS & UTILITIES                |                                            |
| Heat Source/ Type                      | Gas / Hot Air                              |
| A/C - Entire Building<br>A/C - Offices | Central<br>Wall Units                      |
| Electric                               | Eversource<br>400 Amps/ 3 Phase/ 240V      |
| Gas                                    | Eversource                                 |
| Sewer                                  | City                                       |
| Water                                  | City                                       |