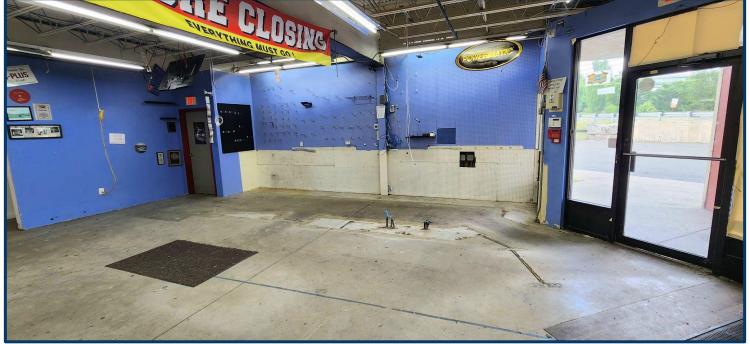

#### 9,000 SF RETAIL / WAREHOUSE

- 2 Floors 4,500 SF / 4,500 SF
- .50 Acres / CA Zone
- Across from Home Depot
- Great Location with High Visibility
- Vehicle Count Per Day: 12,400
- Lift System Freight Elevator

#### 153 Meadow Street, Waterbury, CT

| BUILDING                               |                                            |
|----------------------------------------|--------------------------------------------|
| Total Available SF                     | 9,000 SF                                   |
| Number of Floors                       | 2 / 4,500 SF / 4,500 SF                    |
| Upper Floor                            | 250 lbs. PSF Wide Load equally distributed |
| Exterior / Roof                        | Steel                                      |
| Total Avail SF Mezz                    | 1,500                                      |
| Year Built                             | 1988                                       |
| Ceiling Height                         | 10' 1st Fl / 18' 2nd Fl                    |
| Drive In Doors                         | 1                                          |
| Parking                                | 30 +/-                                     |
| Zoning                                 | CA Commercial                              |
| PROPERTY                               |                                            |
| Lot Size                               | 0.50 Acres                                 |
| Distance to I-84 & RT-8                | .2 miles / .5 miles                        |
| MECHANICALS & UTILITIES                |                                            |
| Heat Source/ Type                      | Gas / Hot Air                              |
| A/C - Entire Building<br>A/C - Offices | Central<br>Wall Units                      |
| Electric                               | Eversource<br>400 Amps/ 3 Phase/ 240V      |
| Gas                                    | Eversource                                 |
| Sewer                                  | City                                       |
| Water                                  | City                                       |