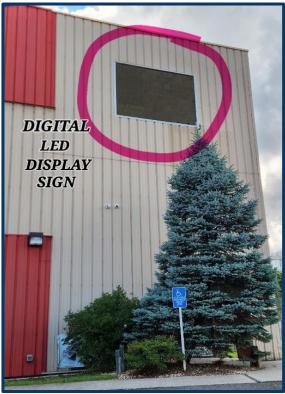

#### 9,000 SF RETAIL / WAREHOUSE

- 2 Floors 4,500 SF / 4,500 SF
- .50 Acres / CA Zone
- Across from Home Depot
- Great Location with High Visibility
- Vehicle Count Per Day: 12,400
- Lift System Freight Elevator