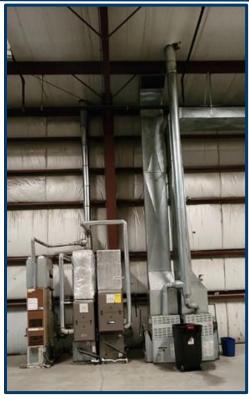

#### 153 Meadow Street, Waterbury, CT

| BUILDING                               |                                            |
|----------------------------------------|--------------------------------------------|
| Total Available SF                     | 9,000 SF                                   |
| Number of Floors                       | 2 / 4,500 SF / 4,500 SF                    |
| Upper Floor                            | 250 lbs. PSF Wide Load equally distributed |
| Exterior / Roof                        | Steel                                      |
| Total Avail SF Mezz                    | 1,500                                      |
| Year Built                             | 1988                                       |
| Ceiling Height                         | 10' 1st Fl / 18' 2nd Fl                    |
| Drive In Doors                         | 1                                          |
| Parking                                | 30 +/-                                     |
| Zoning                                 | CA Commercial                              |
| PROPERTY                               |                                            |
| Lot Size                               | 0.50 Acres                                 |
| Distance to I-84 & RT-8                | .2 miles / .5 miles                        |
| MECHANICALS & UTILITIES                |                                            |
| Heat Source/ Type                      | Gas / Hot Air                              |
| A/C - Entire Building<br>A/C - Offices | Central<br>Wall Units                      |
| Electric                               | Eversource<br>400 Amps/ 3 Phase/ 240V      |
| Gas                                    | Eversource                                 |
| Sewer                                  | City                                       |
| Water                                  | City                                       |