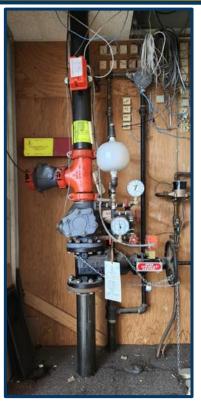

#### 153 Meadow Street, Waterbury, CT

| BUILDING                               |                                            |
|----------------------------------------|--------------------------------------------|
| Total Available SF                     | 9,000 SF                                   |
| Number of Floors                       | 2 / 4,500 SF / 4,500 SF                    |
| Upper Floor                            | 250 lbs. PSF Wide Load equally distributed |
| Exterior / Roof                        | Steel                                      |
| Total Avail SF Mezz                    | 1,500                                      |
| Year Built                             | 1988                                       |
| Ceiling Height                         | 10' 1st Fl / 18' 2nd Fl                    |
| Drive In Doors                         | 1                                          |
| Parking                                | 30 +/-                                     |
| Zoning                                 | CA Commercial                              |
| PROPERTY                               |                                            |
| Lot Size                               | 0.50 Acres                                 |
| Distance to I-84 & RT-8                | .2 miles / .5 miles                        |
| MECHANICALS & UTILITIES                |                                            |
| Heat Source/ Type                      | Gas / Hot Air                              |
| A/C - Entire Building<br>A/C - Offices | Central<br>Wall Units                      |
| Electric                               | Eversource<br>400 Amps/ 3 Phase/ 240V      |
| Gas                                    | Eversource                                 |
| Sewer                                  | City                                       |
| Water                                  | City                                       |