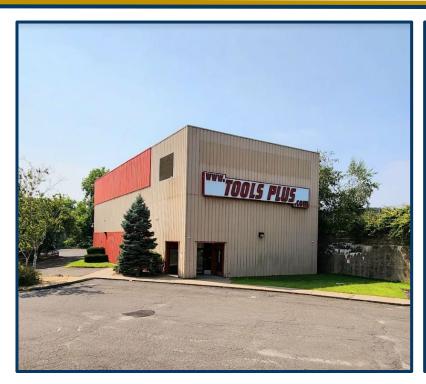

153 Meadow Street, Waterbury, CT

#### 9,000 SF RETAIL / WAREHOUSE

- 2 Floors 4,500 SF / 4,500 SF
- .50 Acres / CA Zone
- Across from Home Depot
- Great Location with High Visibility
- Vehicle Count Per Day: 12,400
- Lift System Freight Elevator

SALE: \$725,000.00