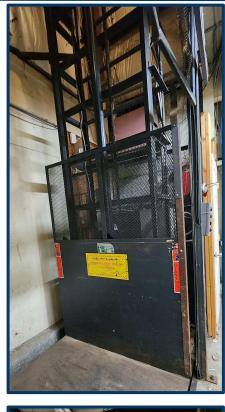

#### 9,000 SF RETAIL / WAREHOUSE

- 2 Floors 4,500 SF / 4,500 SF
- .50 Acres / CA Zone
- Across from Home Depot
- Great Location with High Visibility
- Vehicle Count Per Day: 12,400
- Lift System Freight Elevator