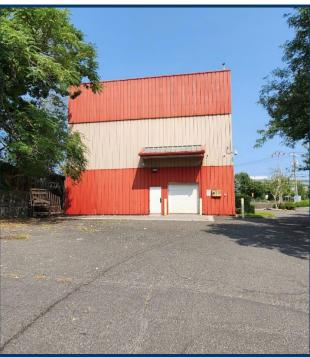

153 Meadow Street, Waterbury, CT

#### 9,000 SF RETAIL / WAREHOUSE

- 2 Floors 4,500 SF / 4,500 SF
- .50 Acres / CA Zone
- Across from Home Depot
- Great Location with High Visibility
- Vehicle Count Per Day: 12,400
- Lift System Freight Elevator