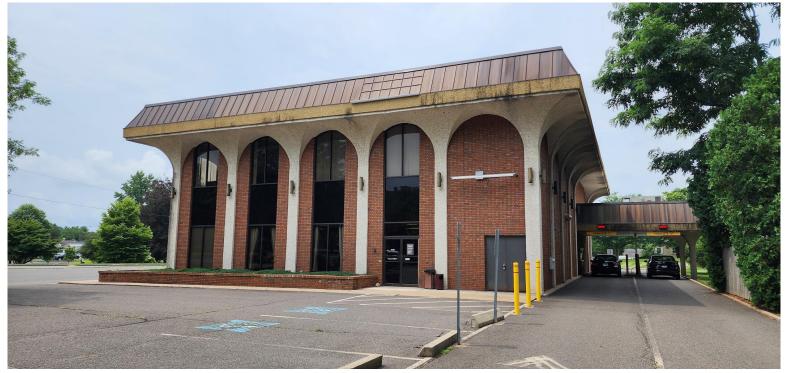

. There's a mix of units available that are suitable for a variety of professional and medical office users.

#### PROPERTY FEATURES

- 1st Floor: 4,402 SF Former Bank with Drive-Thru Asking \$7,318.33 Per Month + Utilities
- Suite 2-1: 1,029 SF +/- Asking \$1,710.71 Per Month Including Utilities
- Suite 2-2: 356 SF +/- Asking \$591.85 Per Month Including Utilities
- Suite 2-3: 347 SF +/- Asking \$576.89 Per Month Including Utilities
- Highly Visible Building with Great Signage
- Average Daily Traffic: 13,900 Vehicles on Main St. S. & 5,700 Vehicles on Sherman Hill Rd.
- Extremely Large Parking Lot
- Professional & Local Ownership

#### LEASE RATE

• \$11.95 PSF + \$8.00 PSF NNN

GERRY D. MATTHEWS 203-753-5800 matthewscre@gmail.com NOAH D. MATTHEWS 203-721-3337 matthewsnoah@gmail.com













# MATTHEWS COMMERCIAL PROPERTIES

| BUILDING                |                   |
|-------------------------|-------------------|
| Total SF                | 12,524 SF +/-     |
| Total Available SF      | 6,134 SF +/-      |
| Exterior Construction   | Brick / Veneer    |
| Roof                    | Composite         |
| Interior Construction   | Carpet / Drywall  |
| Year Built              | 1974              |
| Ceiling Height          | 8'                |
| Parking                 | Large Parking Lot |
| Zoning                  | MQ-A              |
| PROPERTY                |                   |
| Lot Size                | 3.53 Acres        |
| MECHANICALS & UTILITIES |                   |
| Heat Source/ Type       | Gas - Forced Air  |
| Electric                | Eversource