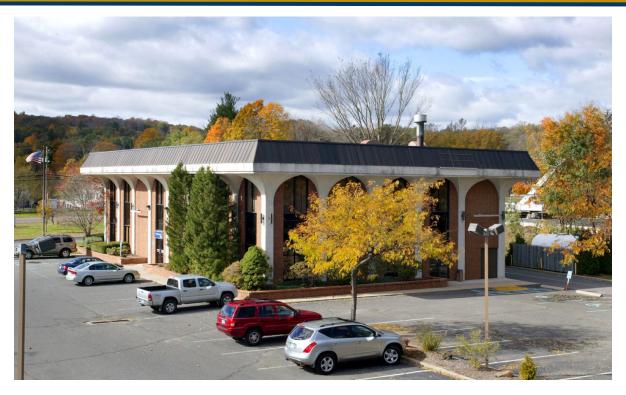

### 1 Sherman Hill Rd., Woodbury, CT

### PROPERTY DESCRIPTION

Matthews Commercial Properties is pleased to present 1 Sherman Hill Rd., Woodbury CT available for lease. There's a mix of units available that are suitable for a variety of professional and medical office users.

#### PROPERTY FEATURES

- 1st Floor: 4,402 SF Former Bank with Drive-Thru Asking \$7,318.33 Per Month + Utilities
- Suite 2-1: 1,029 SF +/- Asking \$1,710.71 Per Month Including Utilities
- Suite 2-2: 356 SF +/- Asking \$591.85 Per Month Including Utilities
- Suite 2-3: 347 SF +/- Asking \$576.89 Per Month Including Utilities
- Highly Visible Building with Great Signage
- Average Daily Traffic: 13,900 Vehicles on Main St. S. & 5,700 Vehicles on Sherman Hill Rd.
- Extremely Large Parking Lot
- Professional & Local Ownership