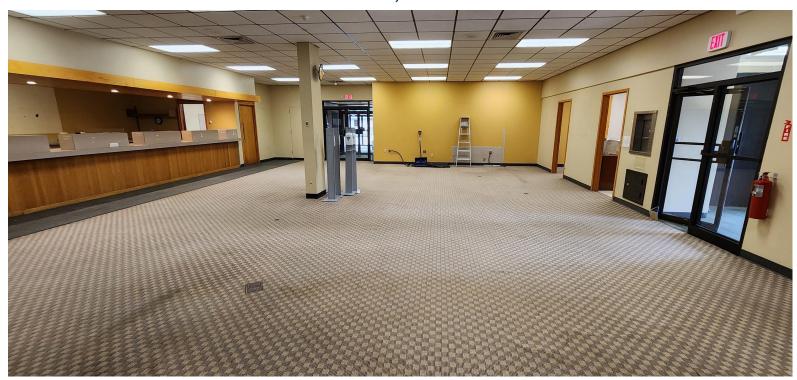

|
| Exterior Construction   | Brick / Veneer    |
| Roof                    | Composite         |
| Interior Construction   | Carpet / Drywall  |
| Year Built              | 1974              |
| Ceiling Height          | 8'                |
| Parking                 | Large Parking Lot |
| Zoning                  | MQ-A              |
| PROPERTY                |                   |
| Lot Size                | 3.53 Acres        |
| MECHANICALS & UTILITIES |                   |
| Heat Source/ Type       | Gas - Forced Air  |
| Electric                | Eversource        |
| Sewer                   | City              |
| Water                   | City              |
| TAXES                   |                   |
| TAXES PSF               | \$2.71 PSF        |







1st Floor - 4,402 SF





















# MATTHEWS COMMERCIAL PROPERTIES















### 1 Sherman Hill Rd., Woodbury, CT



Suite 2-2: 356 SF





## 1 Sherman Hill Rd., Woodbury, CT



Suite 2-3: 347 SF



Common Area Between Suite 2-2 & Suite 2-3



# MATTHEWS COMMERCIAL PROPERTIES

### 1 Sherman Hill Rd., Woodbury, CT



#### 2nd Floor