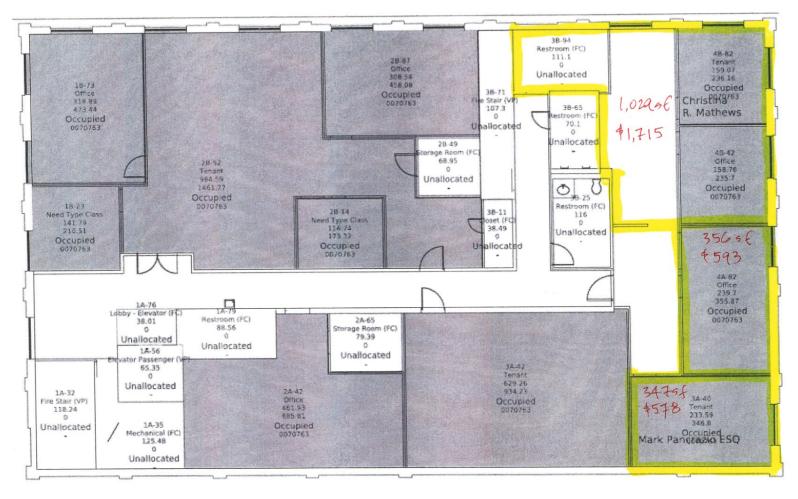

#### PROPERTY FEATURES

- 1st Floor: 4,402 SF Former Bank with Drive-Thru Asking \$7,318.33 Per Month + Utilities
- Suite 2-1: 1,029 SF +/- Asking \$1,710.71 Per Month Including Utilities
- Suite 2-2: 356 SF +/- Asking \$591.85 Per Month Including Utilities
- Suite 2-3: 347 SF +/- Asking \$576.89 Per Month Including Utilities
- Highly Visible Building with Great Signage
- Average Daily Traffic: 13,900 Vehicles on Main St. S. & 5,700 Vehicles on Sherman Hill Rd.
- Extremely Large Parking Lot
- Professional & Local Ownership

#### 2nd Floor