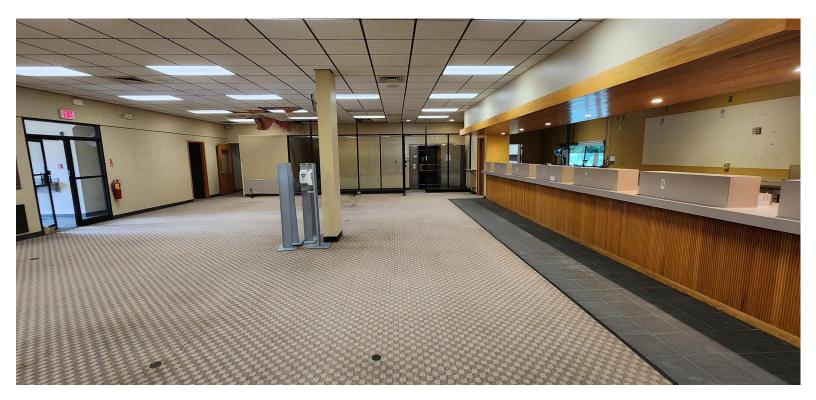

| Exterior Construction   | Brick / Veneer    |
| Roof                    | Composite         |
| Interior Construction   | Carpet / Drywall  |
| Year Built              | 1974              |
| Ceiling Height          | 8'                |
| Parking                 | Large Parking Lot |
| Zoning                  | MQ-A              |
| PROPERTY                |                   |
| Lot Size                | 3.53 Acres        |
| MECHANICALS & UTILITIES |                   |
| Heat Source/ Type       | Gas - Forced Air  |
| Electric                | Eversource        |
| Sewer                   | City              |
| Water                   | City              |
| TAXES                   |                   |
| TAXES PSF               | \$2.71 PSF        |







1st Floor - 4,402 SF





















# MATTHEWS COMMERCIAL PROPERTIES















### 1 Sherman Hill Rd., Woodbury, CT



Suite 2-2: 356 SF





## 1 Sherman Hill Rd., Woodbury, CT



Suite 2-3: 347 SF



Common Area Between Suite 2-2 & Suite 2-3



# MATTHEWS COMMERCIAL PROPERTIES

### 1 Sherman Hill Rd., Woodbury, CT



#### 2nd Floor