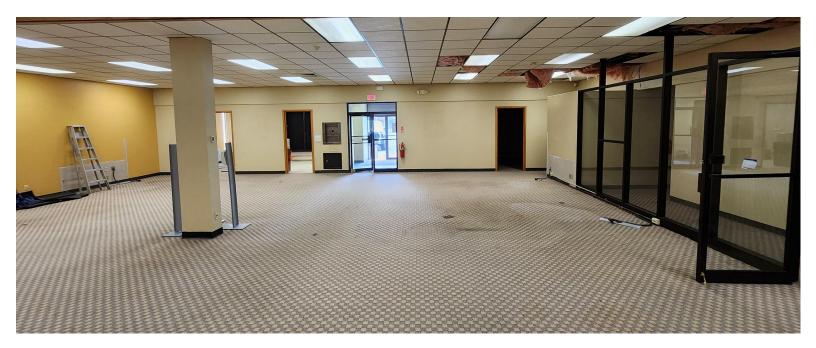

nstruction   | Brick / Veneer    |
| Roof                    | Composite         |
| Interior Construction   | Carpet / Drywall  |
| Year Built              | 1974              |
| Ceiling Height          | 8'                |
| Parking                 | Large Parking Lot |
| Zoning                  | MQ-A              |
| PROPERTY                |                   |
| Lot Size                | 3.53 Acres        |
| MECHANICALS & UTILITIES |                   |
| Heat Source/ Type       | Gas - Forced Air  |
| Electric                | Eversource        |
| Sewer                   | City              |
| Water                   | City              |
| TAXES                   |                   |
| TAXES PSF               | \$2.71 PSF        |







1st Floor - 4,402 SF





















# MATTHEWS COMMERCIAL PROPERTIES















### 1 Sherman Hill Rd., Woodbury, CT



Suite 2-2: 356 SF





## 1 Sherman Hill Rd., Woodbury, CT



Suite 2-3: 347 SF



Common Area Between Suite 2-2 & Suite 2-3



# MATTHEWS COMMERCIAL PROPERTIES

### 1 Sherman Hill Rd., Woodbury, CT



#### 2nd Floor