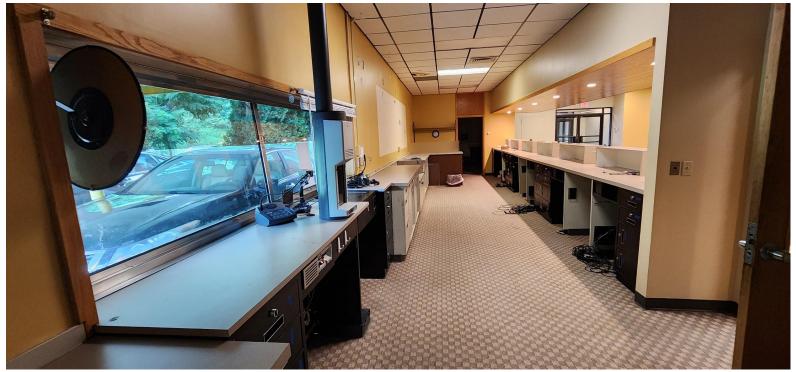

ior Construction   | Brick / Veneer    |
| Roof                    | Composite         |
| Interior Construction   | Carpet / Drywall  |
| Year Built              | 1974              |
| Ceiling Height          | 8'                |
| Parking                 | Large Parking Lot |
| Zoning                  | MQ-A              |
| PROPERTY                |                   |
| Lot Size                | 3.53 Acres        |
| MECHANICALS & UTILITIES |                   |
| Heat Source/ Type       | Gas - Forced Air  |
| Electric                | Eversource        |
| Sewer                   | City              |
| Water                   | City              |
| TAXES                   |                   |
| TAXES PSF               | \$2.71 PSF        |







1st Floor - 4,402 SF





















# MATTHEWS COMMERCIAL PROPERTIES















### 1 Sherman Hill Rd., Woodbury, CT



Suite 2-2: 356 SF





## 1 Sherman Hill Rd., Woodbury, CT



Suite 2-3: 347 SF



Common Area Between Suite 2-2 & Suite 2-3



# MATTHEWS COMMERCIAL PROPERTIES

### 1 Sherman Hill Rd., Woodbury, CT



#### 2nd Floor