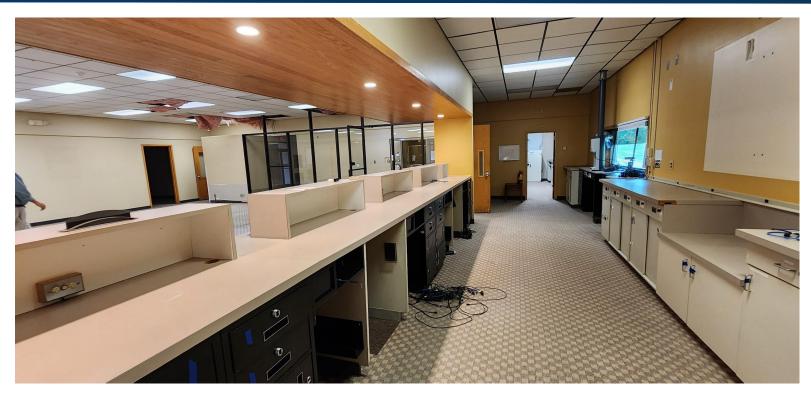

erior Construction   | Brick / Veneer    |
| Roof                    | Composite         |
| Interior Construction   | Carpet / Drywall  |
| Year Built              | 1974              |
| Ceiling Height          | 8'                |
| Parking                 | Large Parking Lot |
| Zoning                  | MQ-A              |
| PROPERTY                |                   |
| Lot Size                | 3.53 Acres        |
| MECHANICALS & UTILITIES |                   |
| Heat Source/ Type       | Gas - Forced Air  |
| Electric                | Eversource        |
| Sewer                   | City              |
| Water                   | City              |
| TAXES                   |                   |
| TAXES PSF               | \$2.71 PSF        |







1st Floor - 4,402 SF





















# MATTHEWS COMMERCIAL PROPERTIES















### 1 Sherman Hill Rd., Woodbury, CT



Suite 2-2: 356 SF





## 1 Sherman Hill Rd., Woodbury, CT



Suite 2-3: 347 SF



Common Area Between Suite 2-2 & Suite 2-3



# MATTHEWS COMMERCIAL PROPERTIES

### 1 Sherman Hill Rd., Woodbury, CT



#### 2nd Floor