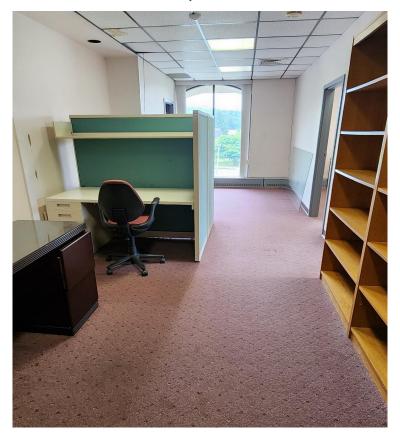

f                    | Composite         |
| Interior Construction   | Carpet / Drywall  |
| Year Built              | 1974              |
| Ceiling Height          | 8'                |
| Parking                 | Large Parking Lot |
| Zoning                  | MQ-A              |
| PROPERTY                |                   |
| Lot Size                | 3.53 Acres        |
| MECHANICALS & UTILITIES |                   |
| Heat Source/ Type       | Gas - Forced Air  |
| Electric                | Eversource        |
| Sewer                   | City              |
| Water                   | City              |
| TAXES                   |                   |
| TAXES PSF               | \$2.71 PSF        |







1st Floor - 4,402 SF





















# MATTHEWS COMMERCIAL PROPERTIES















### 1 Sherman Hill Rd., Woodbury, CT



Suite 2-2: 356 SF





## 1 Sherman Hill Rd., Woodbury, CT



Suite 2-3: 347 SF



Common Area Between Suite 2-2 & Suite 2-3



# MATTHEWS COMMERCIAL PROPERTIES

### 1 Sherman Hill Rd., Woodbury, CT



#### 2nd Floor