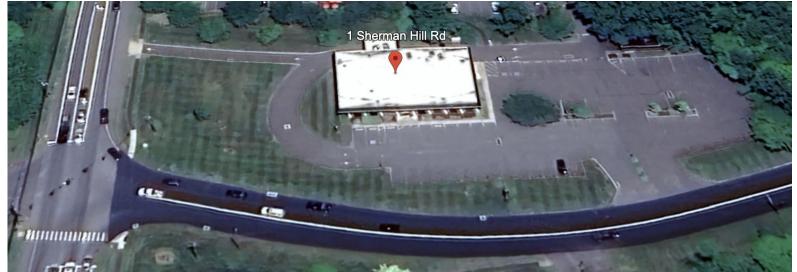

### 1 Sherman Hill Rd., Woodbury, CT

### PROPERTY DESCRIPTION

Matthews Commercial Properties is pleased to present 1 Sherman Hill Rd., Woodbury CT available for lease. There's a mix of units available that are suitable for a variety of professional and medical office users.

#### PROPERTY FEATURES

- 1st Floor: 4,402 SF Former Bank with Drive-Thru Asking \$7,318.33 Per Month + Utilities
- Suite 2-1: 1,029 SF +/- Asking \$1,710.71 Per Month Including Utilities
- Suite 2-2: 356 SF +/- Asking \$591.85 Per Month Including Utilities
- Suite 2-3: 347 SF +/- Asking \$576.89 Per Month Including Utilities
- Highly Visible Building with Great Signage
- Average Daily Traffic: 13,900 Vehicles on Main St. S. & 5,700 Vehicles on Sherman Hill Rd.
- Extremely Large Parking Lot
- Professional & Local Ownership