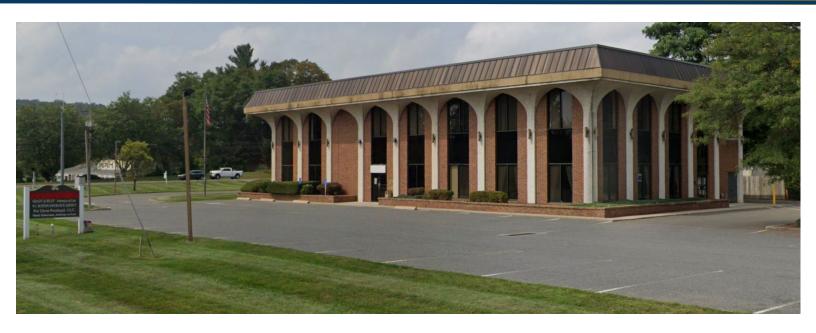

### PROPERTY DESCRIPTION

Matthews Commercial Properties is pleased to present 1 Sherman Hill Rd., Woodbury CT available for lease. There's a mix of units available that are suitable for a variety of professional and medical office users.

#### PROPERTY FEATURES

- 1st Floor: 4,402 SF Former Bank with Drive-Thru Asking \$7,318.33 Per Month + Utilities
- Suite 2-1: 1,029 SF +/- Asking \$1,710.71 Per Month Including Utilities
- Suite 2-2: 356 SF +/- Asking \$591.85 Per Month Including Utilities
- Suite 2-3: 347 SF +/- Asking \$576.89 Per Month Including Utilities
- Highly Visible Building with Great Signage
- Average Daily Traffic: 13,900 Vehicles on Main St. S. & 5,700 Vehicles on Sherman Hill Rd.
- Extremely Large Parking Lot
- Professional & Local Ownership