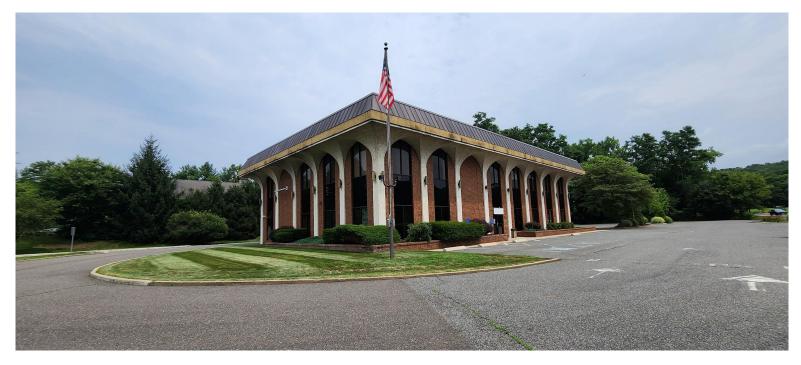

se. There's a mix of units available that are suitable for a variety of professional and medical office users.

#### PROPERTY FEATURES

- 1st Floor: 4,402 SF Former Bank with Drive-Thru Asking \$7,318.33 Per Month + Utilities
- Suite 2-1: 1,029 SF +/- Asking \$1,710.71 Per Month Including Utilities
- Suite 2-2: 356 SF +/- Asking \$591.85 Per Month Including Utilities
- Suite 2-3: 347 SF +/- Asking \$576.89 Per Month Including Utilities
- Highly Visible Building with Great Signage
- Average Daily Traffic: 13,900 Vehicles on Main St. S. & 5,700 Vehicles on Sherman Hill Rd.
- Extremely Large Parking Lot
- Professional & Local Ownership

#### LEASE RATE

• \$11.95 PSF + \$8.00 PSF NNN

GERRY D. MATTHEWS 203-753-5800 matthewscre@gmail.com NOAH D. MATTHEWS 203-721-3337 matthewsnoah@gmail.com













# MATTHEWS COMMERCIAL PROPERTIES

| BUILDING                |                   |
|-------------------------|-------------------|
| Total SF                | 12,524 SF +/-     |
| Total Available SF      | 6,134 SF +/-      |
| Exterior Construction   | Brick / Veneer    |
| Roof                    | Composite         |
| Interior Construction   | Carpet / Drywall  |
| Year Built              | 1974              |
| Ceiling Height          | 8'                |
| Parking                 | Large Parking Lot |
| Zoning                  | MQ-A              |
| PROPERTY                |                   |
| Lot Size                | 3.53 Acres        |
| MECHANICALS & UTILITIES |                   |
| Heat Source/ Type       | Gas - Forced Air  |
| Electric                | Eversour